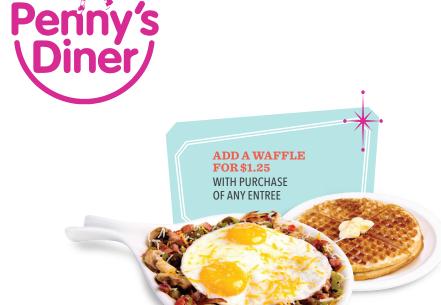

## Breakfast

Substitute turkey sausage at no additional charge.

| Hearty Breakfast* 1220 cal                                                                             |
|--------------------------------------------------------------------------------------------------------|
| Ranch Breakfast* 1020-1180 cal                                                                         |
| Sunrise Skillet* 730-1090 cal                                                                          |
| Clαssic* 600-990 cal                                                                                   |
| Short Stack of Pancakes (2) or Waffle (1)* 810-930 cal                                                 |
| Hopped-Up Hash Browns* 280-820 cal 7.70 With cheese and veggies. Your choice of ham, bacon or sausage. |