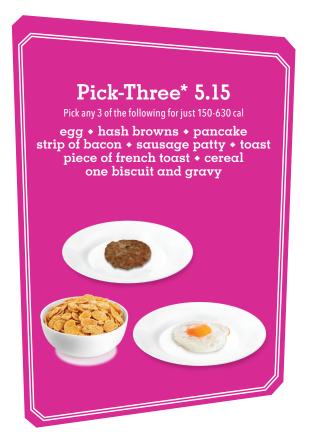

## Breakfast

Substitute turkey sausage at no additional charge.

| Hearty Breakfast* 1220 cal                                                                             |
|--------------------------------------------------------------------------------------------------------|
| Ranch Breakfast* 1020-1180 cal                                                                         |
| Sunrise Skillet* 730-1090 cal                                                                          |
| Clαssic* 600-990 cal                                                                                   |
| Short Stack of Pancakes (2) or Waffle (1)* 810-930 cal                                                 |
| Hopped-Up Hash Browns* 280-820 cal 7.70 With cheese and veggies. Your choice of ham, bacon or sausage. |

Deluxe Biscuits & Gravy\* 980-1205 cal . . . . . . . . . 10.75

With 2 eggs plus ham, bacon or sausage.

| French Toast Combo 810-880 cal9.20 3 slices of fabulous French toast with your choice of ham, bacon or sausage.                                                                                                                                               |
|---------------------------------------------------------------------------------------------------------------------------------------------------------------------------------------------------------------------------------------------------------------|
| Large Cinnamon Roll 640 cal 4.10 Freshly baked plate-sized cinnamon roll. This is a Penny's original!                                                                                                                                                         |
| <b>Build Your Own 3-Egg Omelet*</b> 540-960 cal 10.25 Create your own custom omelet. Choose from ham, bacon or sausage, tomato, bell pepper, mushroom, jalapeño, onion or shredded cheese. Served with hash browns and your choice of toast or a big pancake. |
| The All Day Breakfast Burger* 690 cal                                                                                                                                                                                                                         |
| Hot Cereal/Grits or Oatmeal 145-325 cal 3.90 With brown sugar and raisins or add a banana for a buck more.                                                                                                                                                    |
| <b>Breakfast Sandwich*</b> 540-700 cal 8.55 Choose your bread, meat, egg and cheese. Served with hash browns.                                                                                                                                                 |
| The Big Scramble* 720-860 cal 9.95 3 eggs scrambled with ham, sausage and bacon, served with hash browns and your choice of toast or a big pancake.                                                                                                           |
| Lil' Deuce Coupe* 400-520 cal 6.15 2 eggs, toast and hash browns.                                                                                                                                                                                             |