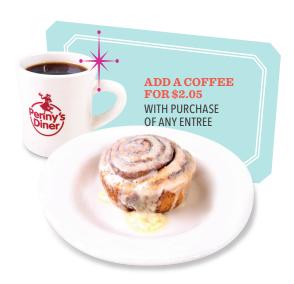

Deluxe Biscuits & Gravy\* 980-1205 cal . . . . . . . . . 10.75

With 2 eggs plus ham, bacon or sausage.

| French Toast Combo 810-880 cal9.20 3 slices of fabulous French toast with your choice of ham, bacon or sausage.                                                                                                                                               |
|---------------------------------------------------------------------------------------------------------------------------------------------------------------------------------------------------------------------------------------------------------------|
| Large Cinnamon Roll 640 cal 4.10 Freshly baked plate-sized cinnamon roll. This is a Penny's original!                                                                                                                                                         |
| <b>Build Your Own 3-Egg Omelet*</b> 540-960 cal 10.25 Create your own custom omelet. Choose from ham, bacon or sausage, tomato, bell pepper, mushroom, jalapeño, onion or shredded cheese. Served with hash browns and your choice of toast or a big pancake. |
| The All Day Breakfast Burger* 690 cal                                                                                                                                                                                                                         |
| Hot Cereal/Grits or Oatmeal 145-325 cal 3.90 With brown sugar and raisins or add a banana for a buck more.                                                                                                                                                    |
| <b>Breakfast Sandwich*</b> 540-700 cal 8.55 Choose your bread, meat, egg and cheese. Served with hash browns.                                                                                                                                                 |
| The Big Scramble* 720-860 cal 9.95 3 eggs scrambled with ham, sausage and bacon, served with hash browns and your choice of toast or a big pancake.                                                                                                           |
| Lil' Deuce Coupe* 400-520 cal 6.15 2 eggs, toast and hash browns.                                                                                                                                                                                             |

# Beverages

| Soft Drinks or Iced Teα (20oz) 0-230 cal 2.55 |
|-----------------------------------------------|
| Coffee or Hot Tea 5 cal 2.05                  |
| Coffee for Thermos 5 cal 4.40 each            |
| Hot Chocolate & Whipped Cream 220 cal         |
| Milk (12oz) 140 cal                           |
| <b>Juice (12οz)</b> 45-125 cal2.55 eαch       |