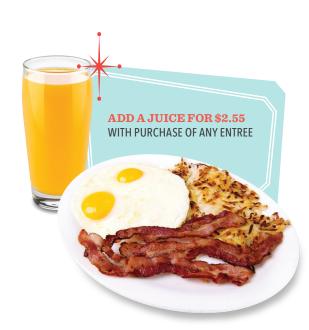

# Beverages

| Soft Drinks or Iced Teα (20oz) 0-230 cal 2.55 |
|-----------------------------------------------|
| Coffee or Hot Tea 5 cal 2.05                  |
| Coffee for Thermos 5 cal 4.40 each            |
| Hot Chocolate & Whipped Cream 220 cal         |
| Milk (12oz) 140 cal                           |
| <b>Juice (12οz)</b> 45-125 cal2.55 eαch       |