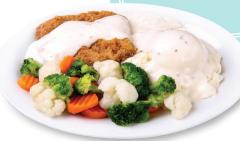

#### Dinner

Served with a garden salad or vegetable, plus a roll, and choice of potato.

2 grilled chicken breasts topped with sautéed mushrooms, jalapeños, bell peppers, onions, tomatoes and melted cheddar-jack cheese.