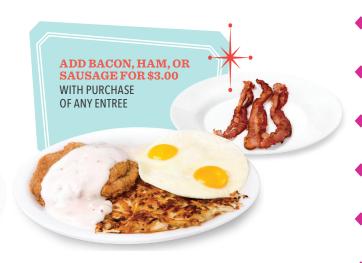

## Breakfast

Substitute turkey sausage at no additional charge.

| Hearty Breakfast* 1220 cal                                                                             |
|--------------------------------------------------------------------------------------------------------|
| Ranch Breakfast* 1020-1180 cal                                                                         |
| Sunrise Skillet* 730-1090 cal                                                                          |
| Clαssic* 600-990 cal                                                                                   |
| Short Stack of Pancakes (2) or Waffle (1)* 810-930 cal                                                 |
| Hopped-Up Hash Browns* 280-820 cal 7.70 With cheese and veggies. Your choice of ham, bacon or sausage. |

Deluxe Biscuits & Gravy\* 980-1205 cal . . . . . . . . . 10.75

With 2 eggs plus ham, bacon or sausage.

| French Toast Combo 810-880 cal9.20 3 slices of fabulous French toast with your choice of ham, bacon or sausage.                                                                                                                                               |
|---------------------------------------------------------------------------------------------------------------------------------------------------------------------------------------------------------------------------------------------------------------|
| Large Cinnamon Roll 640 cal 4.10 Freshly baked plate-sized cinnamon roll. This is a Penny's original!                                                                                                                                                         |
| <b>Build Your Own 3-Egg Omelet*</b> 540-960 cal 10.25 Create your own custom omelet. Choose from ham, bacon or sausage, tomato, bell pepper, mushroom, jalapeño, onion or shredded cheese. Served with hash browns and your choice of toast or a big pancake. |
| The All Day Breakfast Burger* 690 cal                                                                                                                                                                                                                         |
| Hot Cereal/Grits or Oatmeal 145-325 cal 3.90 With brown sugar and raisins or add a banana for a buck more.                                                                                                                                                    |
| <b>Breakfast Sandwich*</b> 540-700 cal 8.55 Choose your bread, meat, egg and cheese. Served with hash browns.                                                                                                                                                 |
| The Big Scramble* 720-860 cal 9.95 3 eggs scrambled with ham, sausage and bacon, served with hash browns and your choice of toast or a big pancake.                                                                                                           |
| Lil' Deuce Coupe* 400-520 cal 6.15 2 eggs, toast and hash browns.                                                                                                                                                                                             |