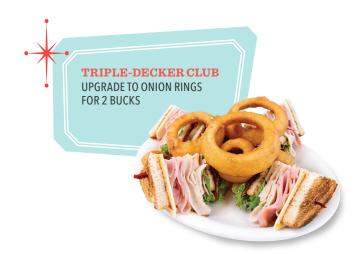

### Sandwiches

Served with your choice of crispy golden fries, tater tots, or a veggie. Add Chili and Cheese to your fries for 3 bucks. Upgrade to Onion Rings or a side salad for 2 bucks.

All-American Patty Melt\* 640 cal . . . . . 9.75
With sautéed onions and melted Swiss cheese served on grilled rye bread, it's a diner classic.

# **Burgers**

Served with your choice of crispy golden fries, tater tots, or a veggie. Add Chili and Cheese to your fries for 3 bucks. Upgrade to Onion Rings or a side salad for 2 bucks. Make any burger a double for 3 bucks.