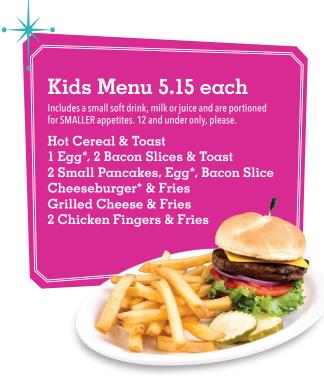

# **Burgers**

Served with your choice of crispy golden fries, tater tots, or a veggie. Add Chili and Cheese to your fries for 3 bucks. Upgrade to Onion Rings or a side salad for 2 bucks. Make any burger a double for 3 bucks.

**Penny's Pride Cheeseburger\*** 620 cal. . . . .10.05 With American cheese, lettuce, tomato, onion and pickles, it's

Bacon Lover's Cheeseburger\* 780 cal . . . 11.10

We start with an all-beef patty, American and Swiss cheese, lettuce, tomato, and real mayo then we top it off with 4 slices of bacon.