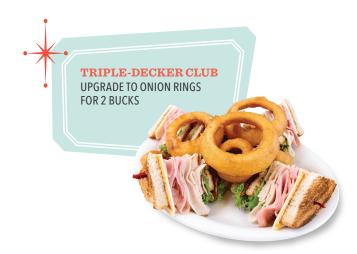

## Sandwiches

Served with your choice of crispy golden fries, tater tots, or a veggie. Add Chili and Cheese to your fries for 3 bucks. Upgrade to Onion Rings or a side salad for 2 bucks.

**Triple-Decker Club\*** 630 cal. . . . . . . . . 10.25 Three lightly toasted slices of bread, stacked and packed with

turkey, ham, bacon, American and Swiss cheeses, plus lettuce, tomato and mayo

All-American Patty Melt\* 640 cal . . . . . . 9.75 With sautéed onions and melted Swiss cheese served on grilled rye bread, it's a diner classic.