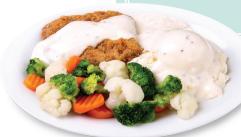

## Dinner

Served with a garden salad or vegetable, plus a roll, and choice of potato.

It's an all-time favorite! A generous portion, battered and fried to perfection, then smothered with savory country gravy.