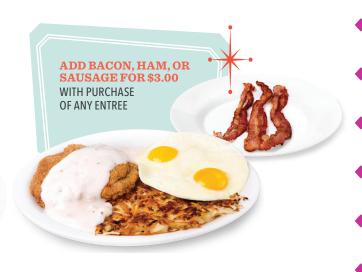

## Breakfast

Substitute turkey sausage at no additional charge.

Fill up on 2 slices of bacon, 2 sausage patties, 2 eggs your way, hash browns and 2 pancakes.

**Ranch Breakfast\*** 1020-1180 cal.................10.75 Chicken-fried steak, country gravy, 2 eggs your way, hash browns and choice of toast or a big pancake.

Hash browns mixed with ham, bacon or sausage plus onion, mushroom, tomato, bell pepper, jalapeño and cheese, then topped with 2 eggs and

2 eggs your way, with choice of bacon, ham or sausage, plus toast and hash browns.

Short Stack of Pancakes (2) or Waffle (1)\* 

Your choice of bacon, ham, or sausage. Make it a Tall Stack (3 pancakes) or (2 waffles) for a buck.

served with toast or a big pancake.

Hopped-Up Hash Browns\* 280-820 cal . . . . . . . 7.70 With cheese and veggies. Your choice of ham, bacon or sausage.

**Deluxe Biscuits & Gravy\*** 980-1205 cal . . . . . . . . 10.75 With 2 eggs plus ham, bacon or sausage.

French Toast Combo 810-880 cal. . . . . . . . . . 9.20 3 slices of fabulous French toast with your choice of ham, bacon or sausage.