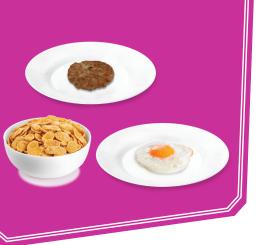

# Pick-Three\* 5.15 Pick any 3 of the following for just 150-630 cal egg • hash browns • pancake strip of bacon • sausage patty • toast piece of french toast • cereal

one biscuit and gravy