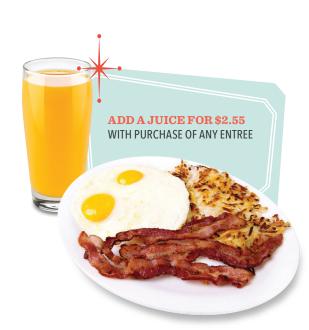

## Beverages

Soft Drinks or Iced Teα (20oz) 0-230 cal . . . 2.55 **Coffee or Hot Teα 5 cal** . . . . . . . . . . . . 2.05 Coffee for Thermos 5 cal . . . . . . . . 4.40 each Hot Chocolate & Whipped Cream 220 cal. . . . . . . . . 2.25 each Juice (12oz) 45-125 cal...........2.55 each