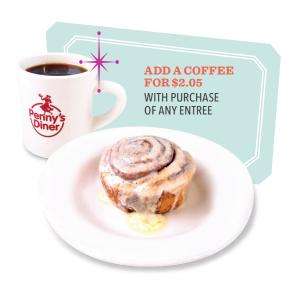

Large Cinnamon Roll 640 cal . . . . . . . . . . . 4.10 Freshly baked plate-sized cinnamon roll. This is a Penny's original!

Build Your Own 3-Egg Omelet\* 540-960 cal . . . . . 10.25 Create your own custom omelet. Choose from ham, bacon or sausage,

## Beverages

Soft Drinks or Iced Teα (20oz) 0-230 cal . . . 2.55 **Coffee or Hot Teα 5 cal** . . . . . . . . . . . . 2.05 Coffee for Thermos 5 cal . . . . . . . . 4.40 each Hot Chocolate & Whipped Cream 220 cal. . . . . . . . . 2.25 each Juice (12oz) 45-125 cal...........2.55 each