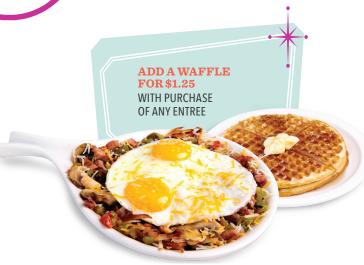

Short Stack of Pancakes (2) or Waffle (1)\* 

Your choice of bacon, ham, or sausage. Make it a Tall Stack (3 pancakes) or (2 waffles) for a buck.

served with toast or a big pancake.

Hopped-Up Hash Browns\* 280-820 cal . . . . . . . 7.70 With cheese and veggies. Your choice of ham, bacon or sausage.