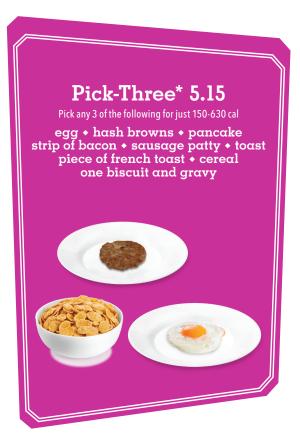

ts & Gravy\* 980-1205 cal . . . . . . . . . 10.75

With 2 eggs plus ham, bacon or sausage.

French Toast Combo 810-880 cal...........9.20
3 slices of fabulous French toast with your choice of ham, bacon or sausage.

Public Health Advisory: Eggs, Hamburgers and Steaks may be cooked-to-order. Consuming raw or undercooked meats, poultry, seafood, shellfish or any eggs may increase your risk of foodborne illness.

Large Cinnamon Roll 640 cal . . . . . . . . . . . 4.10

Build Your Own 3-Egg Omelet\* 540-960 cal . . . . 10.25

tomato, bell pepper, mushroom, jalapeño, onion or shredded cheese. Served

Freshly baked plate-sized cinnamon roll. This is a Penny's original!

with hash browns and your choice of toast or a big pancake.

Create your own custom omelet. Choose from ham, bacon or sausage,



### Beverages



MILKSHAKES & MORE

ON THE BACK!

Before placing your order, please inform your server if any person in your party has a food allergy.

\*

A 2,000 calorie diet is used as the basis for general nutrition advice; however, individual calorie needs may vary. Additional written nutritional information is available upon request.

206344-110 GlenwoodMN 2-PD050c Pennys Diner Main Menu.indd 1





## Sandwiches

Served with your choice of crispy golden fries, tater tots, or a veggie. Add Chili and Cheese to your fries for 3 bucks. Upgrade to Onion Rings or a side salad for 2 bucks.

Triple-Decker Club\* 630 cal. . . . . . . . . . . . 10.25

Three lightly toasted slices of bread, stacked and packed with turkey, ham, bacon, American and Swiss cheeses, plus lettuce, tomato and mayo.