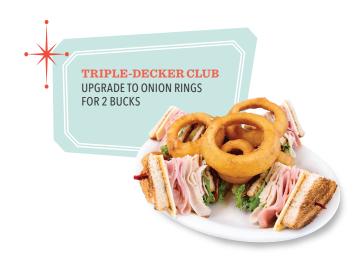

## Sandwiches

Served with your choice of crispy golden fries, tater tots, or a veggie. Add Chili and Cheese to your fries for 3 bucks. Upgrade to Onion Rings or a side salad for 2 bucks.

Triple-Decker Club\* 630 cal. . . . . . . . . . . . 10.25

Three lightly toasted slices of bread, stacked and packed with turkey, ham, bacon, American and Swiss cheeses, plus lettuce, tomato and mayo.

All-American Patty Melt\* 640 cal . . . . . 9.75
With sautéed onions and melted Swiss cheese served on grilled rye bread, it's a diner classic.