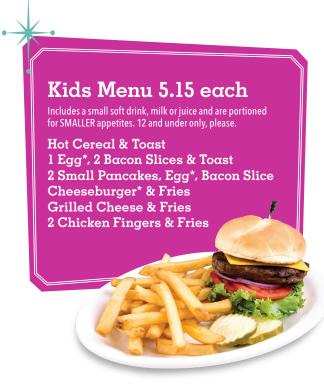

and melted Swiss cheese served on grilled rye bread, it's a diner classic.

Chicken Sandwich\* 410-580 cal . . . . . . . 9.25

A tender portion of chicken, grilled or fried, topped with bacon and melted Swiss cheese and served on a toasted bun.

Fish Sandwich\* 530 cal . . . . . . . . . . 9.25

A delicious beer-battered fish fillet on a hoagie with lettuce, tomato and tartar sauce.

Fabulous Philly\* 730 cal. . . . . . . . . . . . . 9.75

A delicious combination of tender beef, onion and bell pepper, grilled together and smothered with melted Swiss cheese on a toasted hoagie.

sliced tomato, served with mayo on your choice of lightly toasted bread.

your choice of cheese.

**Deli Delight\*** 350-530 cal. . . . . . . . . . 8.25 Ham, turkey or roast beef served on your choice of bread with



# Burgers

Served with your choice of crispy golden fries, tater tots, or a veggie. Add Chili and Cheese to your fries for 3 bucks. Upgrade to Onion Rings or a side salad for 2 bucks. Make any burger a double for 3 bucks.

Penny's Pride Cheeseburger\* 620 cal. . . . . 10.05
With American cheese, lettuce, tomato, onion and pickles, it's

Bacon Lover's Cheeseburger\* 780 cal . . . 11.10

We start with an all-beef patty, American and Swiss cheese, lettuce, tomato, and real mayo then we top it off with 4 slices of bacon.

Cowboy Chili Cheeseburger\* 780 cal. . . 10.25
All-beef patty topped with our famous chili, shredded cheese, and chopped onions.

Mushroom Swiss Burger\* 690 cal . . . . . 10.25
We start with an all-beef patty, 2 slices of Swiss cheese and savory sautéed mushrooms.

With pe