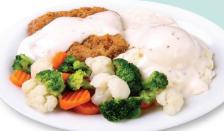

# CHICKEN-FRIED STEAK SERVED WITH A SALAD OR VEGGIE, PLUS A ROLL AND CHOICE OF POTATO

## Dinner

cheddar-jack cheese.

Served with a garden salad or vegetable, plus a roll, and choice of potato.

CHECK OUT OUR PREMIUM MILKSHAKES JUST \$1.50 MORE!

Public Health Advisory: Eggs, Hamburgers and Steaks may be cooked-to-order. Consuming raw or undercooked meats, poultry, seafood, shellfish or any eggs may increase your risk of foodborne illness.