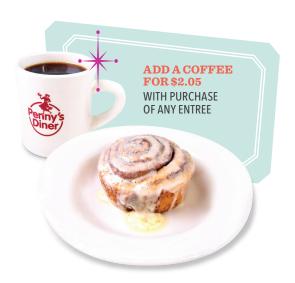

With cheese and veggies. Your choice of ham, bacon or sausage.

**Deluxe Biscuits & Gravy\*** 980-1205 cal . . . . . . . . 10.75 With 2 eggs plus ham, bacon or sausage.

Large Cinnamon Roll 640 cal . . . . . . . . . . . . 4.10
Freshly baked plate-sized cinnamon roll. This is a Penny's original!

# Beverages

 Soft Drinks or Iced Tea (20oz) 0-230 cal
 2.55

 Coffee or Hot Tea 5 cal
 2.05

 Coffee for Thermos 5 cal
 4.40 each

 Hot Chocolate &

 Whipped Cream 220 cal
 2.25 each

 Milk (12oz) 140 cal
 2.55 each