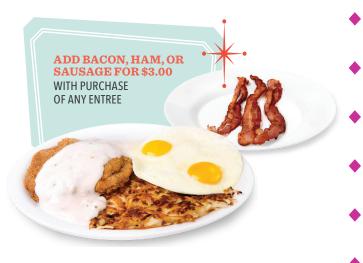

With cheese and veggies. Your choice of ham, bacon or sausage.

**Deluxe Biscuits & Gravy\*** 980-1205 cal . . . . . . . . 10.75 With 2 eggs plus ham, bacon or sausage.

Large Cinnamon Roll 640 cal . . . . . . . . . . . . 4.10
Freshly baked plate-sized cinnamon roll. This is a Penny's original!