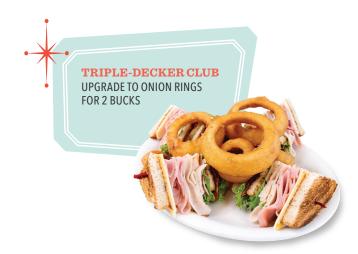

#### Sandwiches

Served with your choice of crispy golden fries, tater tots, or a veggie. Add Chili and Cheese to your fries for 3 bucks. Upgrade to Onion Rings or a side salad for 2 bucks.

All-American Patty Melt\* 640 cal . . . . . . 9.75
With sautéed onions and melted Swiss cheese served on grilled rye bread, it's a diner classic.