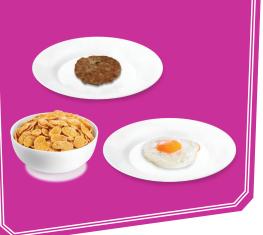

# Pick-Three\* 5.15

Pick any 3 of the following for just 150-630 cal

egg • hash browns • pancake
strip of bacon • sausage patty • toast
piece of french toast • cereal
one biscuit and gravy