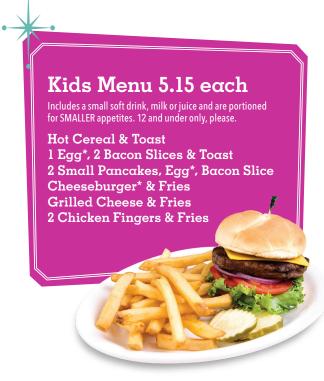

bread, it's a diner classic.

Chicken Sandwich\* 410-580 cal . . . . . . . 9.25

A tender portion of chicken, grilled or fried, topped with bacon and melted Swiss cheese and served on a toasted bun.

Fish Sandwich\* 530 cal . . . . . . . . . . . . 9.25

A delicious beer-battered fish fillet on a hoagie with lettuce, tomato and tartar sauce.

Fabulous Philly\* 730 cal. . . . . . . . . . . . 9.75

A delicious combination of tender beef, onion and bell pepper, grilled together and smothered with melted Swiss cheese on a toasted hoagie.

A classic combination of smoky bacon, lettuce and fresh sliced tomato, served with mayo on your choice of lightly toasted bread.

French Dip\* 485 cal. . . . . . . . . . . . . . . . 9.75
Thinly sliced roast beef with onions, mushrooms and Swiss on sourdough.



### **Burgers**

Served with your choice of crispy golden fries, tater tots, or a veggie. Add Chili and Cheese to your fries for 3 bucks. Upgrade to Onion Rings or a side salad for 2 bucks. Make any burger a double for 3 bucks.

**Penny's Pride Cheeseburger\*** 620 cal. . . . . 10.05 With American cheese, lettuce, tomato, onion and pickles, it's a real favorite!

Bacon Lover's Cheeseburger\* 780 cal . . . 11.10

We start with an all-beef patty, American and Swiss cheese, lettuce, tomato, and real mayo then we top it off with 4 slices of bacon

Cowboy Chili Cheeseburger\* 780 cal . . . 10.25 All-beef patty topped with our famous chili, shredded cheese, and chopped onions.

Mushroom Swiss Burger\* 690 cal . . . . . 10.25
We start with an all-beef patty, 2 slices of Swiss cheese and

savory