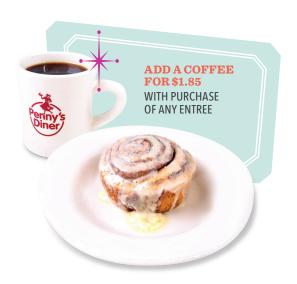

### Breakfast

Substitute turkey sausage at no additional charge.

Hearty Breakfast\* 1220 cal . . . . . . . . . . . . . 9.75

Fill up on 2 slices of bacon, 2 sausage patties, 2 eggs your way, hash browns and 2 pancakes.