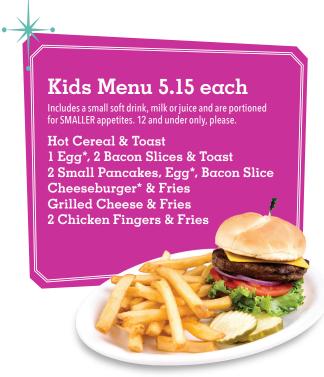

s cheese served on grilled rye bread, it's a diner classic.

Chicken Sandwich\* 410-580 cal . . . . . . 9.05

A tender portion of chicken, grilled or fried, topped with bacon and melted Swiss cheese and served on a toasted bun.

Fish Sandwich\* 530 cal . . . . . . . . . . . . . 8.75

A delicious beer-battered fish fillet on a hoagie with lettuce,

tomato and tartar sauce.

Fabulous Philly\* 730 cal. . . . . . . . . 9.25

A delicious combination of tender beef, onion and bell pepper, grilled together and smothered with melted Swiss cheese on a toasted hoagie.

Chicken Strips 800 cal......8.75
3 tenderloins served with fries and dipping sauce.

toasted bread.

on sourdough.

French Dip\* 485 cal. . . . . . . . . . . . . . . . . 9.25
Thinly sliced roast beef with onions, mushrooms and Swiss



# Burgers

Served with your choice of crispy golden fries, tater tots, or a veggie. Add Chili and Cheese to your fries for 3 bucks. Upgrade to Onion Rings or a side salad for 2 bucks. Make any burger a double for 3 bucks.

Penny's Pride Cheeseburger\* 620 cal. . . . 8.75
With American cheese, lettuce, tomato, onion and pickles,

Bacon Lover's Cheeseburger\* 780 cal . . . 10.30

We start with an all-beef patty, American and Swiss cheese,

letture to mate and real many than we tan it off with 4 slices.

lettuce, tomato, and real mayo then we top it off with 4 slices of bacon.

Cowboy Chili Cheeseburger\* 780 cal. . . . 9.25

All-beef patty topped with our famous chili, shredded cheese, and chopped onions.

**Frisco Burger\*** 760 cal . . . . . . . . . . . . 9.50 Buttered and grilled sourdo