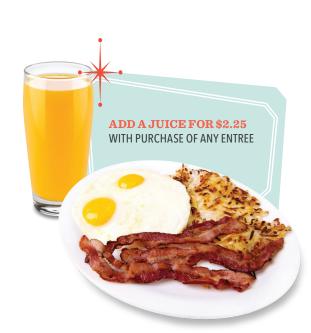

### Breakfast

Substitute turkey sausage at no additional charge.

Hearty Breakfast\* 1220 cal . . . . . . . . . . . . . 9.75

Fill up on 2 slices of bacon, 2 sausage patties, 2 eggs your way, hash browns and 2 pancakes.