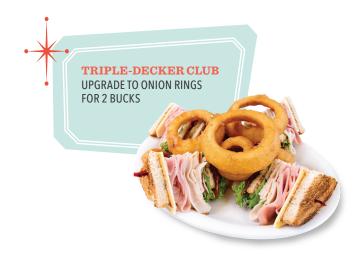

# Sandwiches

Served with your choice of crispy golden fries, tater tots, or a veggie. Add Chili and Cheese to your fries for 3 bucks. Upgrade to Onion Rings or a side salad for 2 bucks.

# **Triple-Decker Club\*** 630 cal. . . . . . . . . . 9.25 Three lightly toasted slices of bread, stacked and packed with

turkey, ham, bacon, American and Swiss cheeses, plus lettuce, tomato and mayo.