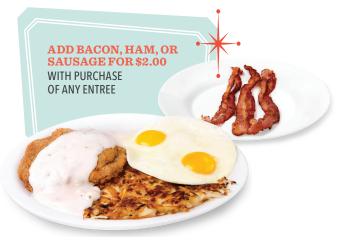

## Dinner

Served with a garden salad or vegetable, plus a roll, and choice of potato.

Chicken-Fried Steak\* 1010 cal . . . . . . . 10.25
It's an all-time favorite! A generous portion, battered and fried to perfection, then smothered with savory country gravy.