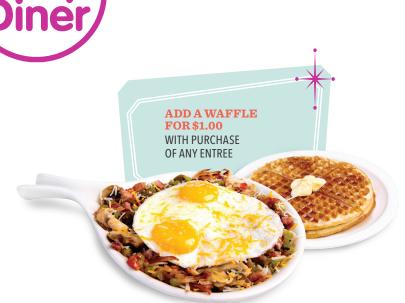

Make it a Tall Stack (3 pancakes) or (2 waffles) for a buck.

**Hopped-Up Hαsh Browns\*** 280-820 cal . . . . . . 6.70 With cheese and veggies. Your choice of ham, bacon or sausage.

Deluxe Biscuits & Gravy\* 980-1205 cal . . . . . . . 9.75 With 2 eggs plus ham, bacon or sausage.