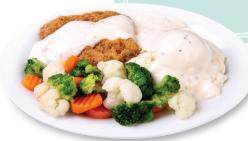

Classic Floats 330-570 cal.... 4.66
Your favorite soda over your choice of ice cream.

CHICKEN-FRIED STEAK
SERVED WITH A SALAD OR VEGGIE,
PLUS A ROLL AND CHOICE OF POTATO

## Dinner

Served with a garden salad or vegetable, plus a roll, and choice of potato.

Chicken-Fried Steak\* 1010 cal . . . . . . . 10.25
It's an all-time favorite! A generous portion, battered and fried to perfection, then smothered with savory country gravy.