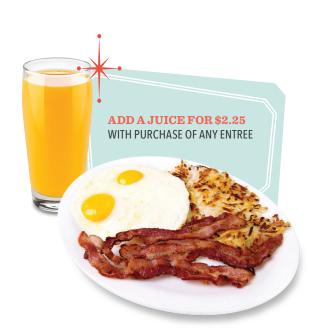

# Beverages

| Soft Drinks or Iced Teα (20oz) 0-230 cal 2.05   |
|-------------------------------------------------|
| <b>Coffee or Hot Teα 5 cal</b> 1.85             |
| Coffee for Thermos 5 cal 3.90 each              |
| Hot Chocolate & Whipped Cream 220 cal 2.05 each |
| Milk (12oz) 140 cal                             |
| <b>Juice (12οz)</b> 45-125 cal2.25 eαch         |