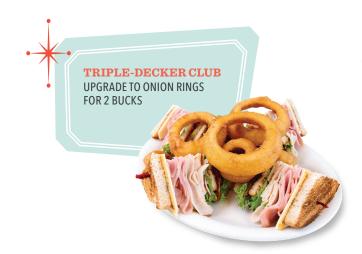

### Sandwiches

Served with your choice of crispy golden fries, tater tots, or a veggie. Add Chili and Cheese to your fries for 3 bucks. Upgrade to Onion Rings or a side salad for 2 bucks.

Triple-Decker Club\* 630 cal. . . . . . . . . 9.25 Three lightly toasted slices of bread, stacked and packed with turkey, ham, bacon, American and Swiss cheeses, plus lettuce, tomato and mayo.