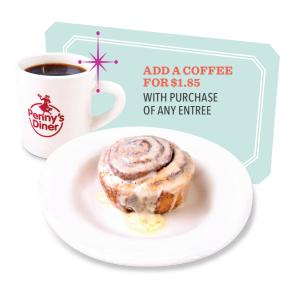

French Toast Combo 810-880 cal . . . . . . . . . . 8.70
3 slices of fabulous French toast with your choice of ham, bacon or sausage.

Large Cinnamon Roll 640 cal . . . . . . . . . . . 3.80 Freshly baked plate-sized cinnamon roll. This is a Penny's original!

# Beverages

| Soft Drinks or Iced Teα (20oz) 0-230 cal 2.05   |
|-------------------------------------------------|
| <b>Coffee or Hot Teα 5 cal</b> 1.85             |
| Coffee for Thermos 5 cal 3.90 each              |
| Hot Chocolate & Whipped Cream 220 cal 2.05 each |
| Milk (12oz) 140 cal                             |
| <b>Juice (12οz)</b> 45-125 cal2.25 eαch         |