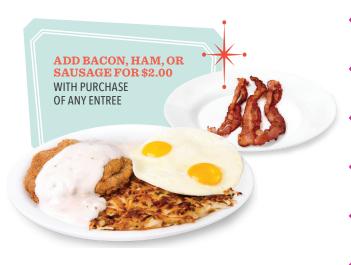

With brown sugar and raisins or add a banana for a buck more.

Chicken Fried Steak Skillet\* 1050-1160 cal . . . . . . 10.05

Hash browns mixed with tender chicken fried steak, choice of veggies and cheese plus 2 eggs any style and choice of toast.