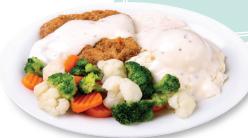

CHICKEN-FRIED STEAK SERVED WITH A SALAD OR VEGGIE, PLUS A ROLL AND CHOICE OF POTATO

### Dinner

Served with a garden salad or vegetable, plus a roll, and choice of potato.

Chicken-Fried Steak\* 1010 cal . . . . . . . 10.25 It's an all-time favorite! A generous portion, battered and fried to perfection, then smothered with savory country gravy.