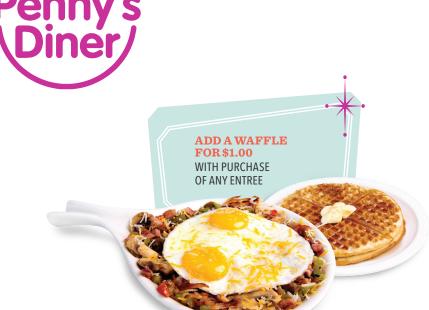

Short Stack of Pancakes (2) or Waffle (1)\*

Make it a Tall Stack (3 pancakes) or (2 waffles) for a buck.

Hopped-Up Hash Browns\* 280-820 cal . . . . . . . 6.70 With cheese and veggies. Your choice of ham, bacon or sausage.