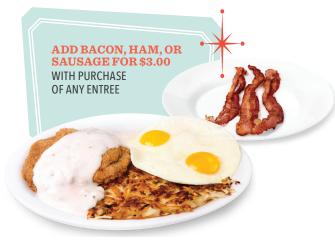

### Dinner

Served with a garden salad or vegetable, plus a roll, and choice of potato.

It's an all-time favorite! A generous portion, battered and fried to perfection, then smothered with savory country gravy.