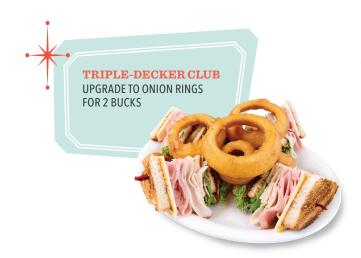

### Sandwiches

Served with your choice of crispy golden fries, tater tots, or a veggie. Add Chili and Cheese to your fries for 3 bucks. Upgrade to Onion Rings or a side salad for 2 bucks.

## **Triple-Decker Club\*** 630 cal. . . . . . . . . 10.25

Three lightly toasted slices of bread, stacked and packed with turkey, ham, bacon, American and Swiss cheeses, plus lettuce, tomato and mayo.