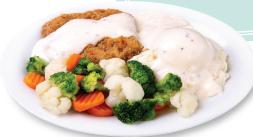

Classic Floats 330-570 cal......5.15
Your favorite soda over your choice of ice cream.

CHICKEN-FRIED STEAK
SERVED WITH A SALAD OR VEGGIE,
PLUS A ROLL AND CHOICE OF POTATO

### Dinner

Served with a garden salad or vegetable, plus a roll, and choice of potato.

It's an all-time favorite! A generous portion, battered and fried to perfection, then smothered with savory country gravy.