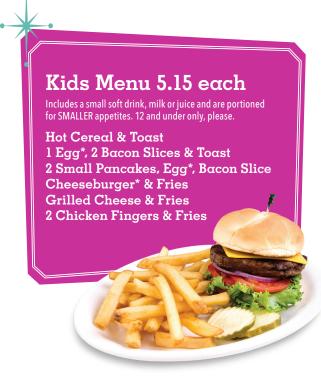

d, it's a diner classic.

# Chicken Sandwich\* 410-580 cal . . . . . . . 9.25 A tender portion of chicken, grilled or fried, topped with bacon and melted Swiss cheese and served on a toasted bun.

Fish Sandwich\* 530 cal . . . . . . . . . . . . 9.25

A delicious beer-battered fish fillet on a hoagie with lettuce,

# tomato and tartar sauce. Fabulous Philly\* 730 cal. . . . . . . . . 9.75

A delicious combination of tender beef, onion and bell pepper, grilled together and smothered with melted Swiss cheese on a toasted hoagie.

#### 

Chili Cheese Dog 660 cal . . . . . . . . . 9.25
2 all-beef hot dogs butterfly cut loaded with chili, onion and plenty of cheese.

French Dip\* 485 cal. . . . . . . . . . . . . . . . 9.75
Thinly sliced roast beef with onions, mushrooms and Swiss on sourdough.



## Burgers

Served with your choice of crispy golden fries, tater tots, or a veggie. Add Chili and Cheese to your fries for 3 bucks. Upgrade to Onion Rings or a side salad for 2 bucks. Make any burger a double for 3 bucks.

Penny's Pride Cheeseburger\* 620 cal. . . . . 10.05
With American cheese, lettuce, tomato, onion and pickles,

## Bacon Lover's Cheeseburger\* 780 cal . . . 11.10

We start with an all-beef patty, American and Swiss cheese, lettuce, tomato, and real mayo then we top it off with 4 slices of bacon.

# Cowboy Chili Cheeseburger\* 780 cal . . . 10.25 All-beef patty topped with our famous chili, shredded cheese, and chopped onions.

# bacon, 2 slices of Swiss cheese, tomato and mayo. A true classic! Mushroom Swiss Burger\* 690 cal . . . . . 10.25

We start with an all-beef