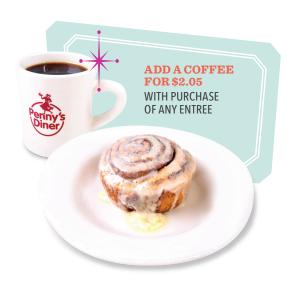

Large Cinnamon Roll 640 cal . . . . . . . . . . . . 4.10
Freshly baked plate-sized cinnamon roll. This is a Penny's original!

Build Your Own 3-Egg Omelet\* 540-960 cal . . . . 10.25

Create your own custom omelet. Choose from ham, bacon or sausage, tomato, bell pepper, mushroom, jalapeño, onion or shredded cheese. Served with hash browns and your choice of toast or a big pancake.