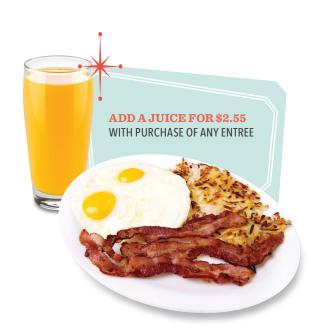

The Big Scramble\* 720-860 cal . . . . . . . . 9.95

 $3\ eggs\ scrambled$  with ham, sausage and bacon, served with hash browns and your choice of toast or a big pancake.

**Low-Carb Breakfast\*** 770 cal . . . . . . . . . . . . . 9.25 3 eggs scrambled with shredded cheese and choice of 3 strips of bacon,