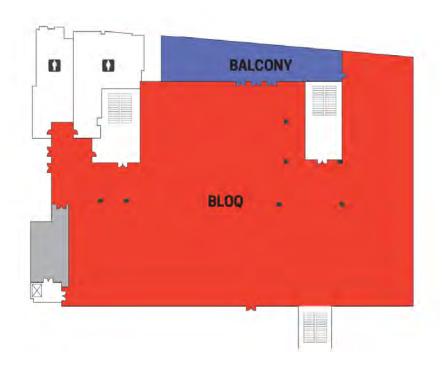

| _       | 60        | 48      | _       | _        | _          |
| GRAND LOBBY   | 1,014   | 13    | 78     | 12      | _         | _       | _         | _       | _       | _        | _          |





# THE VORTEX UNDER THE STARS FOR YOUR NEXT EVENT

Add a swirl of color to any special occasion under the sprawling canopy of lights above the heart of The Strip. This incredible display makes for the perfect umbrella for any business meeting, fashion show, wedding or celebration.

Hold your next event in the new Vortex outdoor venue with 20,000 sq. ft. of customizable space at The LINQ. Experience the spectacular view from the 18,000 sq. ft. Bloq ballroom with floor-to-ceiling windows. Or for larger events, reserve both The Vortex and the Bloq for an indoor/outdoor experience.

BLOQ



The Vortex



# CAPACITIES AND DIMENSIONS \_\_\_\_

| MEETING ROOMS | SQ. FT. | WIDTH | LENGTH | CEILING | CLASSROOM | THEATER | RECEPTION | BANQUET | EXHIBITS | U-SHAPE | H-SQUARE | CONF |
|---------------|---------|-------|--------|---------|-----------|---------|-----------|---------|----------|---------|----------|------|
| Vortex        | 20,000  | -     | T      | -       | н         | 2,400   | 2,400     | 1,400   | 91       | -       | 4        | 4    |
| Bloq          | 18,000  | -     | -      | 9'-13'  | 700       | 1,400   | 2,100     | 1,200   | 4        | -       | -        | 4    |

# SPECIAL VENUES

# Capacities and Dimensions

| ROOM NAME               | SQ. FT.      | LENGTH | WIDTH | CEILING | CLASSROOM | THEATER | RECEPTION | BANQUET | U-SHAPE | H-SHAPE | CONFERENCE |