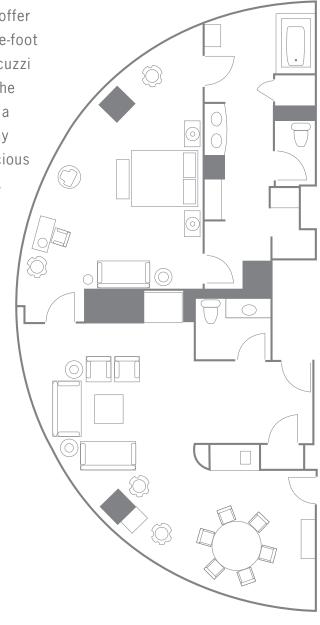

#### MASQUERADE SUITE

You won't find many other suites in Las Vegas that offer such panoramic views of the city. This 1,600-square-foot expanse features a roomy master bedroom with Jacuzzi tub and walk-in shower. Set apart from the rest of the suite, the formal dining room is perfect for hosting a breakfast meeting or an evening meal. The host may then effortlessly move the conversation to the spacious salon where guests can enjoy our unique cityscape.

Masquerade Suite Facts at a Glance

- 1,600 square feet
- 1½ baths
- Jacuzzi tub and walk-in shower
- Separate living room
- Formal dining room
- Walk-in closet
- Wet bar
- 180-degree view of the city