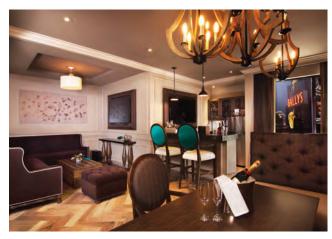

#### CARIOCAS SUITE

Upgrade to a Cariocas Suite for the added luxury and space of two well-appointed rooms. This suite offers the liberty of entertaining colleagues in a salon that is separate from the serenity of your private bedroom area.

Cariocas Suite Facts at a Glance

- 1,100 square feet
- 1½ baths
- Vanity and dressing area
- Window-side Jacuzzi tub
- Separate living room
- Walk-in closet
- Wet bar
- Refrigerator