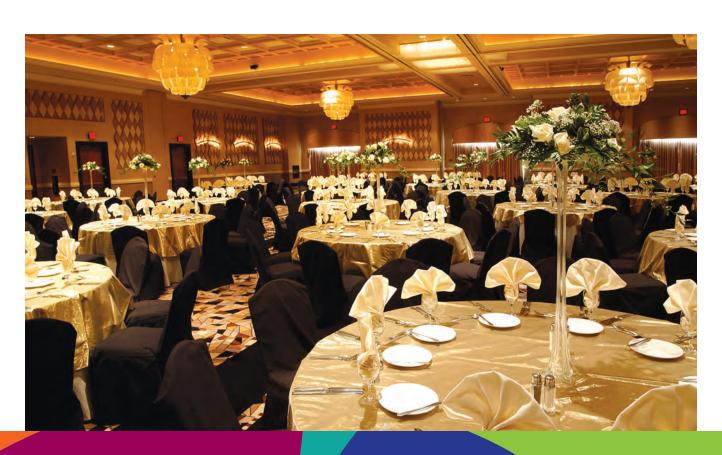

# Meeting Facilities

Planners appreciate the endless configuration options. Large and small meetings can be accommodated with equal ease. Host an opening session in the morning followed by a handful of breakout sessions without skipping a beat. Meanwhile, set up your headquarters in one of our private offices to keep everything running smoothly. Each room supports a diverse set of business objectives and is outfitted with the latest in communication and presentation tools.

The Rio makes it easy for planners to orchestrate the meeting of their dreams. Meetings can be simple and elegant or an elaborate fantasy come to life. Our facilities are designed to easily accommodate a multitude of purposes, which means less hard work for you. Automatic lifts, built-in stages, drop-down ceiling grids, separate dressing rooms, and multiple kitchens are just some of the production capabilities that allow planners to make the grandest ideas realities. And, with three dedicated loading docks and abundant backstage parking, set up and tear down are effortless.