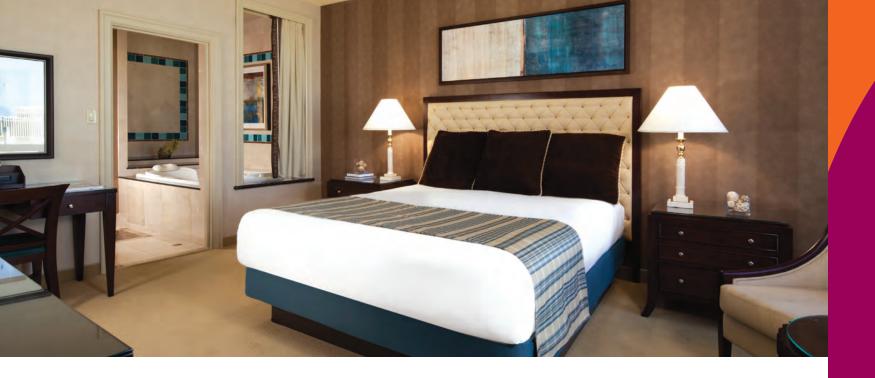

#### CARIOCAS SUITE

Upgrade to a Cariocas Suite for the added luxury and space of two well-appointed rooms. This suite offers the liberty of entertaining colleagues in a salon that is separate from the serenity of your private bedroom area.

Cariocas Suite Facts at a Glance

- 1,100 square feet
- 1½ baths
- Vanity and dressing area
- Window-side Jacuzzi tub
- Separate living room
- Walk-in closet
- Wet bar
- Refrigerator