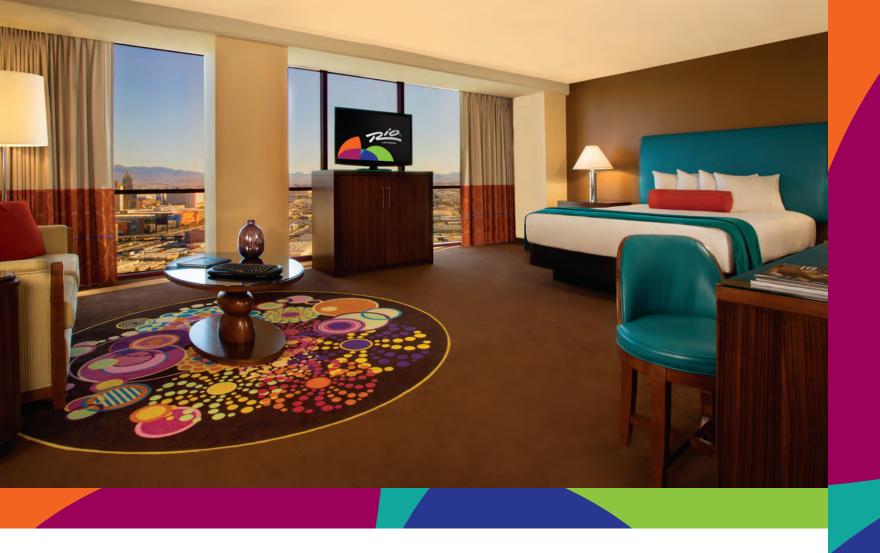

#### SAMBA SUITE

With a cozy lounge area and exceptional work space, business meets pleasure in the Samba Suite. The upbeat essence of the Rio combines with these upgraded standard suites, making the perfect retreat at the end of a busy day.

Samba Suite Facts at a Glance

- 600 square feet
- Conversational lounge area
- Separate vanity and dressing area
- Work area and laptop-size safe