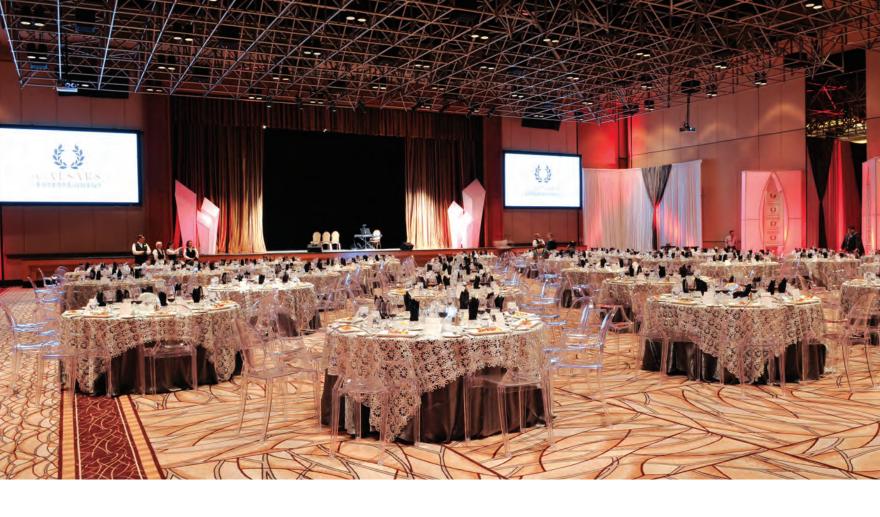

The 54,910-square-foot PAVILION BALLROOM can accommodate almost any size or type of event. The vast, unencumbered space can be used for trade shows, while the configuration allows as many as 11 breakout rooms with corridors. Drop-down ceiling grids can be lowered quickly for easy access, making the hanging of lighting and décor easy and cost-effective. This gives you the option of setting each breakout room at varying heights as needed. The 20 grids can support anything from lighting and speakers to a car. The built-in 3,300-square-foot theatrical stage, with hydraulic lift, is ideal for a product launch or large-scale production.

The 39,060-square-foot AMAZON BALLROOM offers countless configurations. The space is designed to accommodate large general sessions and meal functions, while still providing over 18 breakout rooms of various sizes.