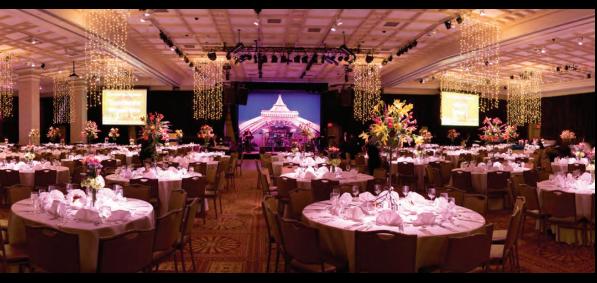

The 54,910-square-foot PAVILION BALLROOM can accommodate almost any size or type of event. The vast, unencumbered space can be used for trade shows, while the configuration allows as many as 11 breakout rooms with corridors. Drop-down ceiling grids can be lowered quickly for easy access, making the hanging of lighting and décor easy and cost-effective. This gives you the option of setting each breakout room at varying heights as needed. The 20 grids can support anything from lighting and speakers to a car. The built-in 3,300-square-foot theatrical stage, with hydraulic lift, is ideal for a product launch or large-scale production.

The 39,060-square-foot AMAZON BALLROOM offers countless configurations. The space is designed to accommodate large general sessions and meal functions, while still providing over 18 breakout rooms of various sizes.

#### "It's rare, indeed, that a hotel and conference facility can truly peg my 'wow' meter."

Barry E. Wolpa Vice President Field Promotions & Communications G.E. Financial Assistance

The 20,022-square-foot BRASILIA BALLROOM is perfect for large food and beverage functions. The permanent stage provides the flexibility to do rear-screen projection without building a set. The concert-quality speakers and 24-foot-high ceiling are well-suited for a keynote speaker or entertainment.