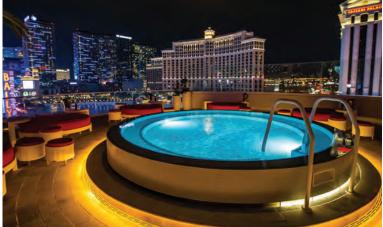

### EXPAND YOUR MEETING HORIZONS WITH OUR ALTERNATIVE VENUE PROGRAM.

Mix and match properties and venues within any destination city to create a one-of-a-kind meeting or event that's tailored to fit you perfectly. Hold your opening reception in a nightclub, your general session in a ballroom and an after-meeting bash at a rooftop pool. Everything is handled under a single contract and minimum.

SPECIAL VENUES abound at the Rio. For a creative meeting setting, consider hosting events in The Penn & Teller Theater, the Wine Cellar & Tasting Room, or the expansive Crown Theater. Alternatively, spread out in our 500,000-square-foot outdoor space that adjoins the convention area.