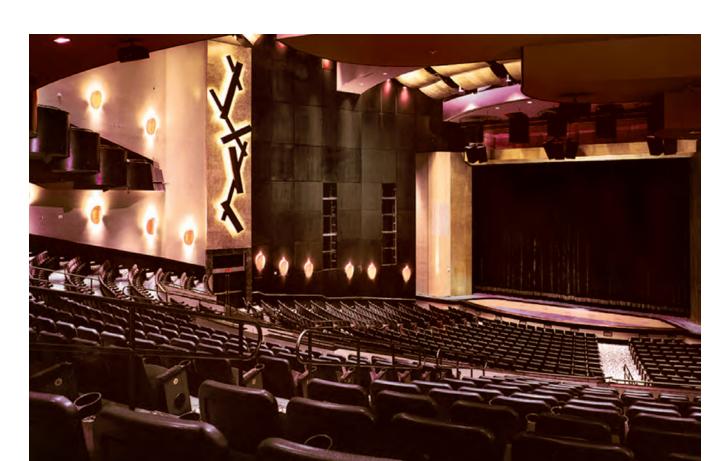

SPECIAL VENUES abound at the Rio. For a creative meeting setting, consider hosting events in The Penn & Teller Theater, the Wine Cellar & Tasting Room, or the expansive Crown Theater. Alternatively, spread out in our 500,000-square-foot outdoor space that adjoins the convention area.