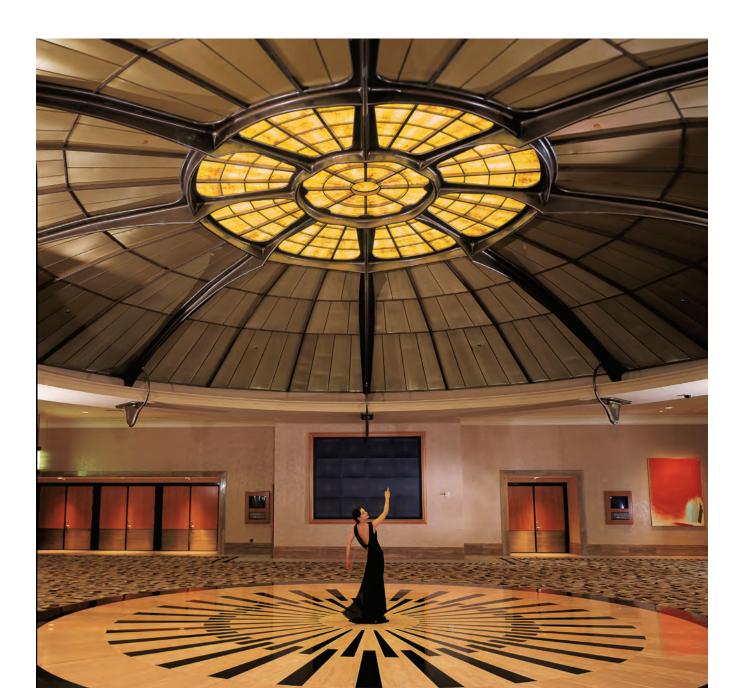

## WELCOME TO THE RIO ALL-SUITE HOTEL & CASINO

If any casino hotel embodies the rhythm and spirit of Las Vegas, it is the Rio All-Suite Hotel & Casino, where the atmosphere pulses with activity, color and uninhibited excitement. Get swept up in the Rio's vibrant backdrop: every room a suite, every turn a new adventure, every need fulfilled.

For attendees, navigating the convention area is a breeze. They can bypass hotel congestion and use the Rio's convention parking and a dedicated passenger drop-off area. Alternatively, hotel guests walk down a short hallway that passes Starbucks Coffee and The UPS Store to reach the impressive Rotunda. Two registration desks and large projection screens post the day's events to help direct attendees to their meetings. In the off-hours, a dedicated in-room TV channel can be activated so that all participants may simultaneously receive the same message.