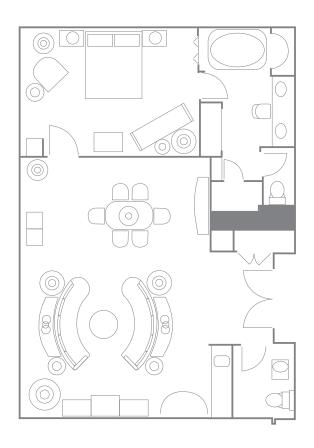

#### STANDARD SUITE

Experience the definition of "all-suite" when you choose the Rio for your accommodations. Enjoy exceptionally spacious and sophisticated comfort that includes spaces for lounging, entertaining and, of course, dreaming.

Standard Suite Facts at a Glance

- 600 square feet
- Conversational lounge area
- Separate vanity and dressing area
- Work area and laptop-size safe