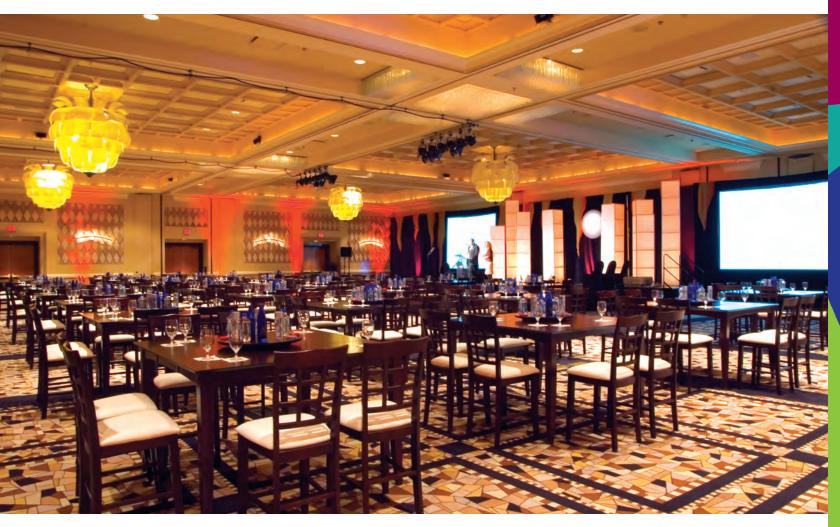

# Meeting Facilities

Planners appreciate the endless configuration options. Large and small meetings can be accommodated with equal ease. Host an opening session in the morning followed by a handful of breakout sessions without skipping a beat. Meanwhile, set up your headquarters in one of our private offices to keep everything running smoothly. Each room supports a diverse set of business objectives and is outfitted with the latest in communication and presentation tools.

The Rio makes it easy for planners to orchestrate the meeting of their dreams. Meetings can be simple and elegant or an elaborate fantasy come to life. Our facilities are designed to easily accommodate a multitude of purposes, which means less hard work for you. Automatic lifts, built-in stages, drop-down ceiling grids, separate dressing rooms, and multiple kitchens are just some of the production capabilities that allow planners to make the grandest ideas realities. And, with three dedicated loading docks and abundant backstage parking, set up and tear down are effortless.

#### "It's rare, indeed, that a hotel and conference facility can truly peg my 'wow' meter."

Barry E. Wolpa Vice President Field Promotions & Communications G.E. Financial Assistance

The 20,022-square-foot BRASILIA BALLROOM is perfect for large food and beverage functions. The permanent stage provides the flexibility to do rear-screen projection without building a set. The concert-quality speakers and 24-foot-high ceiling are well-suited for a keynote speaker or entertainment.