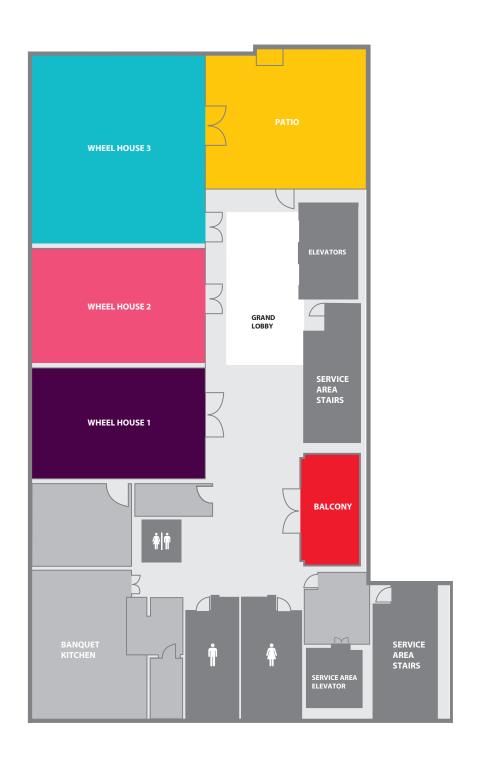

latest in audio/visual technology. On top of our world-class amenities, our dedicated team is committed to making every meeting a completely seamless showstopper. You'll have people talking long after they've hung up their lanyards.

### CAPACITIES AND DIMENSIONS: HIGH ROLLER | 40 PER CABIN | FULL CAPACITY 1,120





# WHEEL HOUSE AT THE LINQ AN EXCLUSIVE MEETING SPACE WITH GREAT VIEWS

When traditional simply won't do, break convention and hold your meeting in the spacious Wheel House of The High Roller. With 2,500 square feet and room for up to 250 guests, this fifth-floor gem is unquestionably the most unique venue in the city.

The Wheel House offers breathtaking Vegas views and enviable modern design and flexibility, with the option to be divided into two or three separate spaces.





# CAPACITIES AND DIMENSIONS \_\_\_\_\_

| ROOMS         | SQ. FT. | WIDTH | LENGTH | CEILING | CLASSROOM | THEATER | RECEPTION | BANQUET | U-SHAPE | H-SQUARE | CONFERENCE |
|---------------|---------|-------|--------|---------|-----------|---------|-----------|---------|---------|----------|------------|
| WHEEL HOUSE   | 2,496   | 32    | 78     | 12      | 100       | 200     | 225       | 140     | 72      | 88       | 38         |
| WHEEL HOUSE 1 | 640     | 32    | 20     | 12      | 25        | 50      | 60        | 36      | 18      | 22       | 10         |
| WHEEL HOUSE 2 | 640     | 32    | 20     | 12      | 25        | 50      | 60        | 36      | 18      | 22       | 10         |
| WHEEL HOUSE 3 | 1,216   | 32    | 38     | 12      | 50        | 100     | 110       | 60