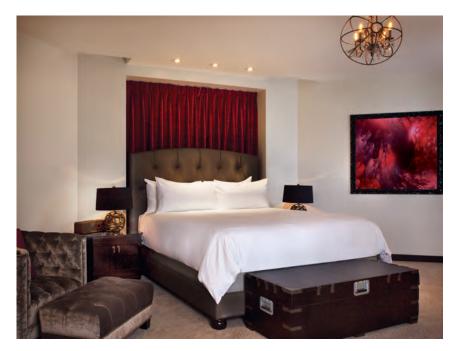

#### STANDARD SUITE

Experience the definition of "all-suite" when you choose the Rio for your accommodations. Enjoy exceptionally spacious and sophisticated comfort that includes spaces for lounging, entertaining and, of course, dreaming.

Standard Suite Facts at a Glance

- 600 square feet
- Conversational lounge area
- Separate vanity and dressing area
- Work area and laptop-size safe

#### SAMBA SUITE

With a cozy lounge area and exceptional work space, business meets pleasure in the Samba Suite. The upbeat essence of the Rio combines with these upgraded standard suites, making the perfect retreat at the end of a busy day.

Samba Suite Facts at a Glance

- 600 square feet
- Conversational lounge area
- Separate vanity and dressing area
- Work area and laptop-size safe