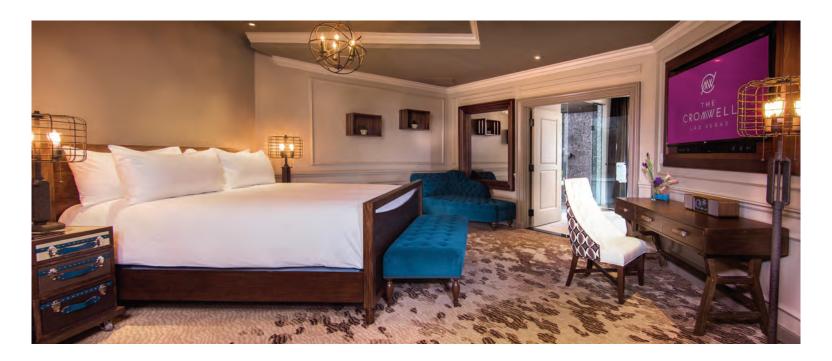

#### ALL-SUITE COMFORT

Imagine the luxury of a world-class resort combined with the connectivity of an office and the comforts of home. The Rio All-Suite Hotel & Casino brings you all of this and more with over 2,500 spacious guest suites. Each suite offers more than 600 square feet of luxurious space overlooking the breathtaking Las Vegas Strip and surrounding mountains.

#### STANDARD AMENITIES

The Rio has incorporated thoughtful amenities into each and every suite, including an in-room safe, bedside alarm clock, telephone with voicemail, hair dryer, iron and ironing board, and wooden hangers.

- High-speed Internet connection
- Data line
- Phone with voicemail
- In-room safe
- Iron and ironing board
- Clock radio
- Hair dryer
- Double vanity

- Makeup and full-length mirrors
- On-demand movies, video games and music
- Refreshment Center
- Laundry service
- 24-hour room service
- Express in-room checkout