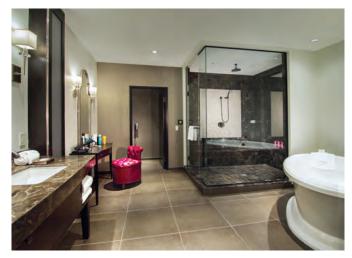

Cariocas Suite Facts at a Glance

- 1,100 square feet
- 1½ baths
- Vanity and dressing area
- Window-side Jacuzzi tub
- Separate living room
- Walk-in closet
- Wet bar
- Refrigerator

#### PALAZZO SUITES

For the ultimate in luxury and exclusivity, the Rio offers the secluded environs of the Palazzo Suites. A gated private drive curves up to the entrance of this \$65 million manse, which houses spectacular accommodations with unparalleled amenities. Choose from nine unique floor plans ranging from 3,000 to 14,700 square feet. Revel in luxuries that include private outdoor Jacuzzis, beautifully appointed Italian marble bathrooms with mounted flat screen TVs, and décor featuring an impressive art collection and fine furnishings, all overlooking an exclusive private swimming pool. Specially appointed butler service and concierge teams are available to secure dinner reservations, show tickets and golf, or to handle any special requirements, around-the-clock.