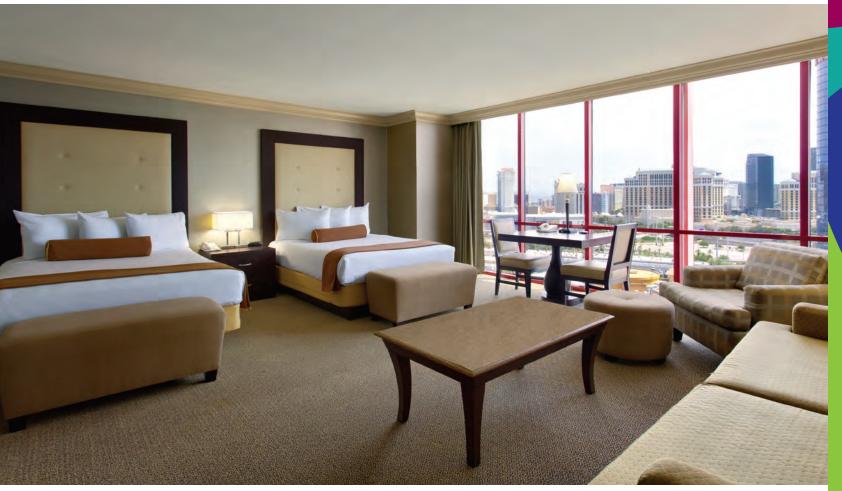

#### STANDARD SUITE

Experience the definition of "all-suite" when you choose the Rio for your accommodations. Enjoy exceptionally spacious and sophisticated comfort that includes spaces for lounging, entertaining and, of course, dreaming.

Standard Suite Facts at a Glance

- 600 square feet
- Conversational lounge area
- Separate vanity and dressing area
- Work area and laptop-size safe