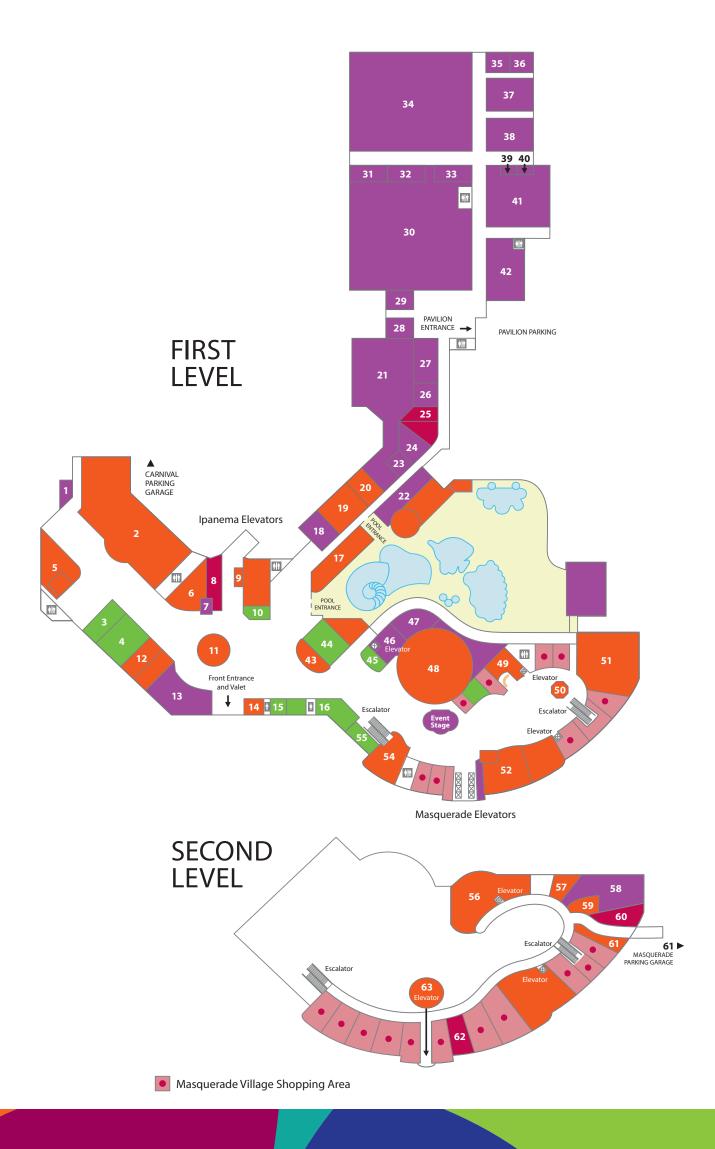

#### Meeting Facilities Map

Pavilion Parking and Entrance

### PAVILION BALLROOM

| Capacities | and | Dimensions |
|------------|-----|------------|
|            |     |            |

| MEETING ROOMS | SQ. FT. | WIDTH | LENGTH | CEILING | CLASSROOM | THEATER | RECEPTION | BANQUET | EXHIBITS | U-SHAPE | H-SQUARE | CONF. |
|---------------|---------|-------|--------|---------|-----------|---------|-----------|---------|----------|---------|----------|-------|
| Pavilion      | 54,910  | 190   | 289    | 30      | 3,792     | 6,110   | 5,790     | 4,560   | 343      | _       | _        | _     |
| Pavilion 1    | 4,000   | 40    | 100    | 30      | 276       | 444     | 421       | 330     | 25       | _       | _        | _     |
| Pavilion 2    | 9,000   | 90    | 100    | 30      | 621       | 1,000   | 947       | 750     | 56       | _       | _        | _     |
| Pavilion 3    | 2,040   | 40    | 51     | 30      | 138       | 222     | 211       | 160     | 13       | 40      | 52       | 30    |
| Pavilion 4    | 1,960   | 40    | 49     | 30      | 132       | 216     | 205       | 160     | 12       | 40      | 52       | 30    |
| Pavilion 5    | 2,400   | 40    | 60     | 30      | 165       | 266     | 253       | 200     | 15       | 40      | 52       | 30    |
| Pavilion 6    | 5,400   | 90    | 60     | 30      | 372       | 599     | 569       | 450     | 34       | _       | _        | _     |
| Pavilion 7    | 2,400   | 40    | 60     | 30      | 165       | 266     | 253       | 200     | 15       | 40      | 52       | 30    |
| Pavilion 8    | 4,360   | 40    | 109    | 30      | 297       | 477     | 453       | 350     | 27       | _       | _        | _     |
| Pavilion 9    | 9,810   | 90    | 109    | 30      | 675       | 1,088   | 1,032     | 810     | 61       | _       | _        | _     |
| Pavilion 10   | 2,000   | 40    | 50     | 30      | 138       | 222     | 211       | 160     | 13       | 40      | 52       | 30    |
| Pavilion 11   | 2,360   | 40    | 59     | 30      | 165       | 266     | 253       | 200     | 15       | 40      | 52       | 30    |