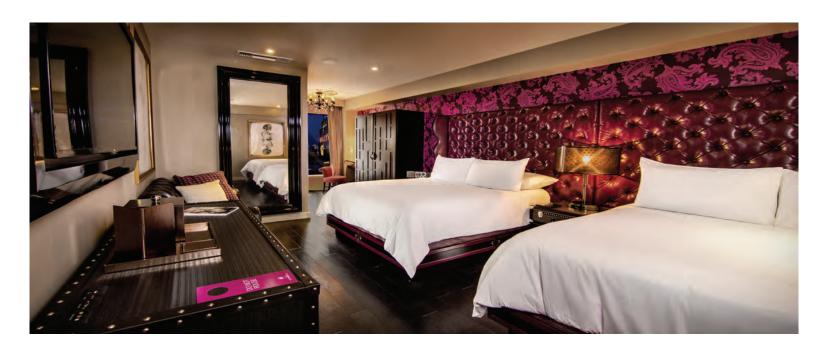

#### ALL-SUITE COMFORT

Imagine the luxury of a world-class resort combined with the connectivity of an office and the comforts of home. The Rio All-Suite Hotel & Casino brings you all of this and more with over 2,500 spacious guest suites. Each suite offers more than 600 square feet of luxurious space overlooking the breathtaking Las Vegas Strip and surrounding mountains.

#### STANDARD SUITE

Experience the definition of "all-suite" when you choose the Rio for your accommodations. Enjoy exceptionally spacious and sophisticated comfort that includes spaces for lounging, entertaining and, of course, dreaming.

Standard Suite Facts at a Glance

- 600 square feet
- Conversational lounge area
- Separate vanity and dressing area
- Work area and laptop-size safe