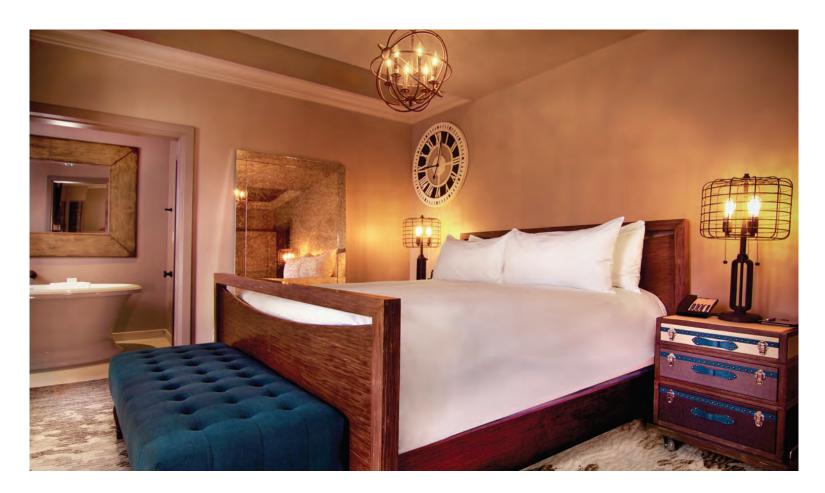

#### ALL-SUITE COMFORT

Imagine the luxury of a world-class resort combined with the connectivity of an office and the comforts of home. The Rio All-Suite Hotel & Casino brings you all of this and more with over 2,500 spacious guest suites. Each suite offers more than 600 square feet of luxurious space overlooking the breathtaking Las Vegas Strip and surrounding mountains.

#### STANDARD SUITE

Experience the definition of "all-suite" when you choose the Rio for your accommodations. Enjoy exceptionally spacious and sophisticated comfort that includes spaces for lounging, entertaining and, of course, dreaming.

Standard Suite Facts at a Glance

- 600 square feet
- Conversational lounge area
- Separate vanity and dressing area
- Work area and laptop-size safe