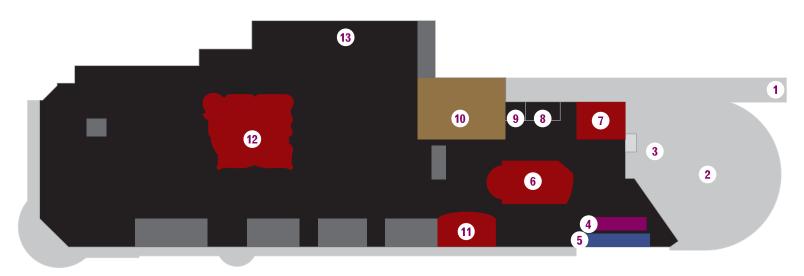

#### RIO ALL-SUITE HOTEL & CASINO

#### Meeting Facilities Map

Pavilion Parking and Entrance

### PAVILION BALLROOM

| Capacities | and | Dimensions |
|------------|-----|------------|
|            |     |            |

| MEETING ROOMS | SQ. FT. | WIDTH | LENGTH | CEILING | CLASSROOM | THEATER | RECEPTION | BANQUET | EXHIBITS | U-SHAPE | H-SQUARE | CONF. |
|---------------|---------|-------|--------|---------|-----------|---------|-----------|---------|----------|---------|----------|-------|
| Pavilion      | 54,910  | 190   | 289    | 30      | 3,792     | 6,110   | 5,790     | 4,560   | 343      | _       | _        | _     |
| Pavilion 1    | 4,000   | 40    | 100    | 30      | 276       | 444     | 421       | 330     | 25       | _       | _        | _     |
| Pavilion 2    | 9,000   | 90    | 100    | 30      | 621       | 1,000   | 947       | 750     | 56       | _       | _        | _     |
| Pavilion 3    | 2,040   | 40    | 51     | 30      | 138       | 222     | 211       | 160     | 13       | 40      | 52       | 30    |
| Pavilion 4    | 1,960   | 40    | 49     | 30      | 132       | 216     | 205       | 160     | 12       | 40      | 52       | 30    |
| Pavilion 5    | 2,400   | 40    | 60     | 30      | 165       | 266     | 253       | 200     | 15       | 40      | 52       | 30    |
| Pavilion 6    | 5,400   | 90    | 60     | 30      | 372       | 599     | 569       | 450     | 34       | _       | _        | _     |
| Pavilion 7    | 2,400   | 40    | 60     | 30      | 165       | 266     | 253       | 200     | 15       | 40      | 52       | 30    |
| Pavilion 8    | 4,360   | 40    | 109    | 30      | 297       | 477     | 453       | 350     | 27       | _       | _        | _     |
| Pavilion 9    | 9,810   | 90    | 109    | 30      | 675       | 1,088   | 1,032     | 810     | 61       | _       | _        | _     |
| Pavilion 10   | 2,000   | 40    | 50     | 30      | 138       | 222     | 211       | 160     | 13       | 40      | 52       | 30    |
| Pavilion 11   | 2,360   | 40    | 59     | 30      | 165       | 266     | 253       | 200     | 15       | 40      | 52       | 30    |

#### AMAZON BALLROOM

#### Capacities and Dimensions

| MEETING ROOMS | SQ. FT. | WIDTH | LENGTH | CEILING | CLASSROOM | THEATER | RECEPTION | BANQUET | EXHIBITS | U-SHAPE | H-SQUARE | CONF. |
|---------------|---------|-------|--------|---------|-----------|---------|-----------|---------|----------|---------|----------|-------|
| Amazon        | 39,060  | 186   | 210    | 22      | 2,695     | 4,340   | 4,113     | 3,254   | 244      | _       | _        | _     |
| Amazon A      | 14,800  | 100   | 148    | 22      | 1,021     | 1,644   | 1,558     | 800     | 93       | _       | _        | _     |
| Amazon B      | 688     | 16    | 43     | 22      | 47        | 76      | 72        | 50      | _        | 31      | 36       | 38    |
| Amazon C      | 780     | 20    | 39     | 22      | 54        | 87      | 82        | 60      | _        | 35      | 41       | 43    |
| Amazon D      | 780     | 20    | 39     | 22      | 54        | 87      | 82        | 60      | _        | 35      | 41       | 43    |
| Amazon E      | 780     | 20    | 39     | 22      | 54        | 87      | 82        | 60      | _        | 35      | 41       | 43    |
| Amazon F      | 780     | 20    | 39     | 22      | 54        | 87      | 82        | 60      | _        | 35      | 41       | 43    |
| Amazon G      | 10,656  | 72    | 148    | 22      | 735       | 1,184   | 1,122     | 880     | 67       | _       | _        | _     |
| Amazon H      | 936     | 24    | 39     | 22      | 65        | 104     | 99        | 70      | _        | 42      | 49       | 51    |
| Amazon I      | 936     | 24    | 39     | 22      | 65        | 104     | 99        | 70      | _        | 42      | 49       | 51    |
| Amazon J      | 936     | 24    | 39     | 22      | 65        | 104     | 99        | 70      | _        | 42      | 49       | 51    |
| Amazon K      | 361     | 19    | 19     | 22      | 25        | 40      | 38        | 30      | _        | 11      | 16       | 16    |
| Amazon L      | 598     | 26    | 23     | 22      | 41        | 66      | 63        | 40      | _        | 11      | 16       | 16    |
| Amazon M      | 760     | 20    | 38     | 22      | 52        | 84      | 80        | 60      | _        | 34      | 40       | 42    |
| Amazon N      | 760     | 20    | 38     | 22      | 52        | 84      | 80        | 60      | _        | 34      | 40       | 42    |
| Amazon O      | 760     | 20    | 38     | 22      | 52        | 84      | 80        | 60      | _        | 34      | 40       | 42    |
| Amazon P      | 760     | 20    | 38     | 22      | 52        | 84      | 80        | 60      | _        | 34      | 40       | 42    |
| Amazon Q      | 760     | 20    | 38     | 22      | 52        | 84      | 80        | 60      | _        | 34      | 40       | 42    |
| Amazon R      | 760     | 20    | 38     | 22      | 52        | 84      | 80        | 60      | _        | 34      | 40       | 42    |
| Amazon S      | 760     | 20    | 38     | 22      | 52        | 84      | 80        | 60      | _        | 34      | 40       | 42    |
| Amazon T      | 760     | 20    | 38     | 22      | 52        | 84      | 80        | 60      | _        | 34      | 40       | 42    |