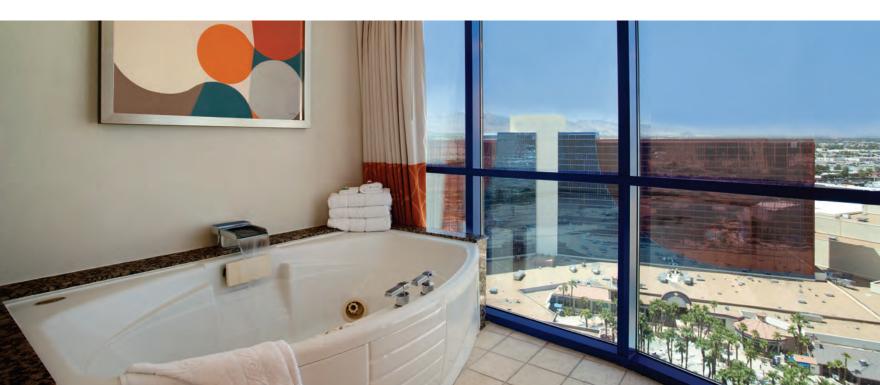

#### CARIOCAS SUITE

Upgrade to a Cariocas Suite for the added luxury and space of two well-appointed rooms. This suite offers the liberty of entertaining colleagues in a salon that is separate from the serenity of your private bedroom area.

Cariocas Suite Facts at a Glance

- 1,100 square feet
- 1½ baths
- Vanity and dressing area
- Window-side Jacuzzi tub
- Separate living room
- Walk-in closet
- Wet bar
- Refrigerator