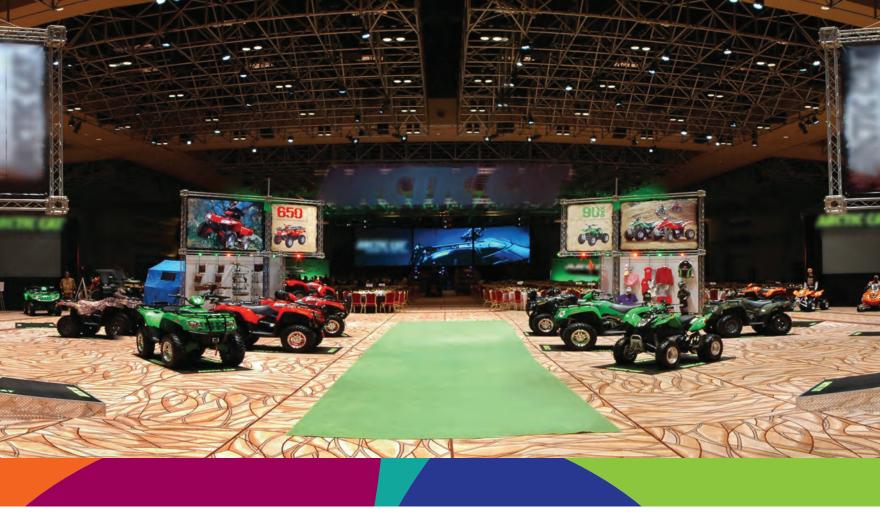

# Meeting Facilities

Planners appreciate the endless configuration options. Large and small meetings can be accommodated with equal ease. Host an opening session in the morning followed by a handful of breakout sessions without skipping a beat. Meanwhile, set up your headquarters in one of our private offices to keep everything running smoothly. Each room supports a diverse set of business objectives and is outfitted with the latest in communication and presentation tools.

The Rio makes it easy for planners to orchestrate the meeting of their dreams. Meetings can be simple and elegant or an elaborate fantasy come to life. Our facilities are designed to easily accommodate a multitude of purposes, which means less hard work for you. Automatic lifts, built-in stages, drop-down ceiling grids, separate dressing rooms, and multiple kitchens are just some of the production capabilities that allow planners to make the grandest ideas realities. And, with three dedicated loading docks and abundant backstage parking, set up and tear down are effortless.

The 54,910-square-foot PAVILION BALLROOM can accommodate almost any size or type of event. The vast, unencumbered space can be used for trade shows, while the configuration allows as many as 11 breakout rooms with corridors. Drop-down ceiling grids can be lowered quickly for easy access, making the hanging of lighting and décor easy and cost-effective. This gives you the option of setting each breakout room at varying heights as needed. The 20 grids can support anything from lighting and speakers to a car. The built-in 3,300-square-foot theatrical stage, with hydraulic lift, is ideal for a product launch or large-scale production.