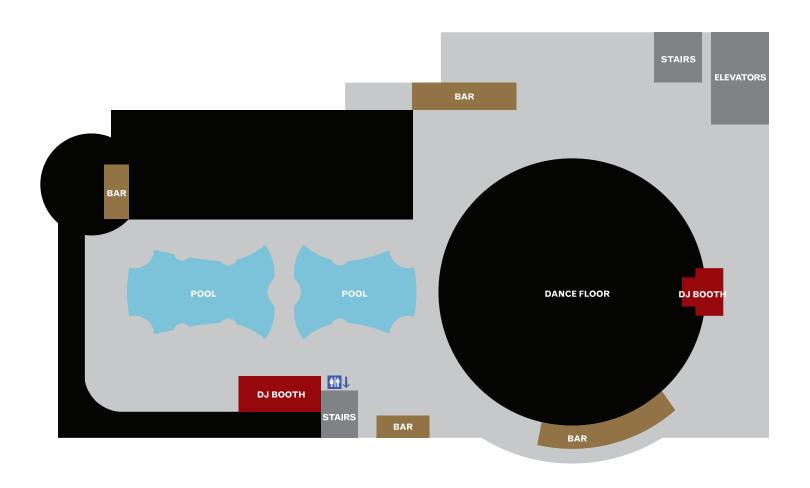

SPECIAL VENUES abound at the Rio. For a creative meeting setting, consider hosting events in The Penn & Teller Theater, the Wine Cellar & Tasting Room, or the expansive Crown Theater. Alternatively, spread out in our 500,000-square-foot outdoor space that adjoins the convention area.