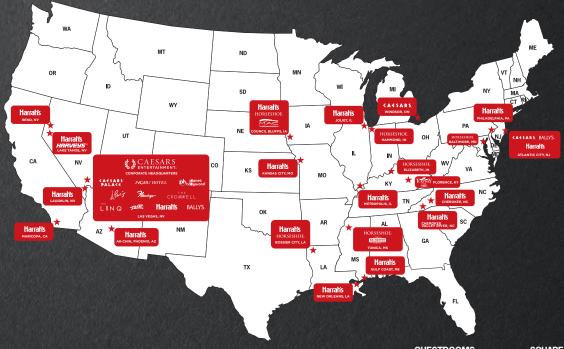

## ONE COMPANY. ONE CONTACT. Countless Options.

| PROPERTY NAME                       | СПУ                       | STATE   | GUESTROOMS<br>& SUITES | SQUARE FEET OF<br>MEETING SPACE |
|-------------------------------------|---------------------------|---------|------------------------|---------------------------------|
| Harrah's Phoenix Ak-Chin            | Maricopa                  | AZ      | 300                    | 4,784                           |
| Harrah's Resort Southern California | Valley Center (San Diego) | CA      | 1,217                  | 53,000                          |
| Harrah's Council Bluffs             | Council Bluffs            | IA      | 251                    | 0                               |
| Mid-America Center                  | Council Bluffs            | IA      | 0                      | 64,000                          |
| Horseshoe Council Bluffs            | Council Bluffs            | IA      | 0                      | 0                               |
| Harrah's Joliet                     | Joliet                    | L.      | 204                    | 6,000                           |
| Harrah's Metropolis                 | Metropolis                |         | 258                    | 0                               |
| Horseshoe Southern Indiana          | Elizabeth                 | IN      | 503                    | 25,500                          |
| Horseshoe Hammond                   | Hammond                   | IN      | 0                      | 100,000                         |
| Turfway Park                        | Florence                  | KY      | 0                      | 139,700                         |
| Harrah's Louisiana Downs            | Bossier City              | LA      | 0                      | 27,649                          |
| Horseshoe Bossier City              | Bossier City              | LA      | 606                    | 17,817                          |
| Harrah's New Orleans                | New Orleans               | LA      | 450                    | 18,990                          |
| Horseshoe Baltimore                 | Baltimore                 | MD      | 0                      | 7,670                           |
| Harrah's Gulf Coast                 | Biloxi                    | MS      | 500                    | 3,800                           |
| Horseshoe Tunica                    | Tunica                    | MS      | 507                    | 1,500                           |
| Tunica Roadhouse Casino & Hotel     | Tunica                    | MS      | 134                    | 15,000                          |
| Harrah's North Kansas City          | North Kansas City         | MO      | 392                    | 10,936                          |
| Bally's Las Vegas                   | Las Vegas                 | NV      | 2,814                  | 175,000                         |
| Caesars Palace                      | Las Vegas                 | NV      | 3,960                  | 300,000                         |
| The Cromwell                        | Las Vegas                 | NV      | 188                    | 0                               |
| Flamingo Las Vegas                  | Las Vegas                 | NV      | 3,460                  | 73,000                          |
| Harrah's Las Vegas                  | Las Vegas                 | NV      | 2,526                  | 25,000                          |
| The LINQ Hotel & Casino             | Las Vegas                 | NV      | 2,545                  | 69,000                          |
| Paris Las Vegas                     | Las Vegas                 | NV      | 2,916                  | 140,000                         |
| Planet Hollywood Resort & Casino    | Las Vegas                 | NV      | 2,496                  | 88,000                          |
| Rio All-Suite Hotel & Casino        | Las Vegas                 | NV      | 2,522                  | 160,000                         |
| Harrah's Lake Tahoe                 | Lake Tahoe                | NV      | 532                    | 20.000                          |
| Harveys Lake Tahoe                  | Lake Tahoe                | NV      | 740                    | 22,000                          |
| Harrah's Reno                       | Reno                      | NV      | 928                    | 24,000                          |
| Harrah's Laughlin                   | Laughlin                  | NV      | 1,505                  | 7,000                           |
| Bally's Atlantic City               | Atlantic City             | NJ      | 1,760                  | 80.000                          |
| Caesars Atlantic City               | Atlantic City             | NJ      | 1,144                  | 28,000                          |
| Harrah's Atlantic City              | Atlantic City             | NJ      | 2,586                  | 125,000                         |
| Harrah's Cherokee                   | Cherokee                  | NC      | 1,108                  | 20,000                          |
| Harrah's Cherokee Valley River      | Murphy                    | NC      | 300                    | 0                               |
| Harrah's Philadelphia               | Chester                   | PA      | 0                      | 14.000                          |
| Caesars Windsor                     | Windsor                   | Ontario | 758                    | 100.000                         |

When your goal is a successful meeting, the numbers are definitely on your side with Caesars Entertainment. 20+ nationwide destinations. 40 amazing properties. 42,000 guest rooms. I.9 million square feet of meeting space. It's not just an expansive list of exciting venues that makes Caesars Entertainment the choice of so many successful meeting planners. It's our commitment and dedication to helping you get the most out of every event—more easily than you can imagine.