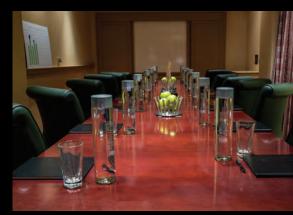

#### DESIGN AND TECHNOLOGY

The Rio's state-of-the-art conference center includes over 160,000 square feet of space and offers easy access and great flexibility. The ambiance is elegant yet relaxed and removed from the bustle of activity in the hotel.

# Meeting Facilities

Planners appreciate the endless configuration options. Large and small meetings can be accommodated with equal ease. Host an opening session in the morning followed by a handful of breakout sessions without skipping a beat. Meanwhile, set up your headquarters in one of our private offices to keep everything running smoothly. Each room supports a diverse set of business objectives and is outfitted with the latest in communication and presentation tools.

The 11,070-square-foot MIRANDA BALLROOM divides into eight breakout rooms and is ideal for workshops or offices. The adjacent outdoor patio is a refreshing change of pace for breaks.

A few additional details round out the Rio's bursting portfolio of meeting spaces and convention amenities. Two fully equipped BOARDROOMS are conveniently located adjacent to the two BUILT-IN REGISTRATION DESKS equipped to handle group check-in. Sponsors especially appreciate the VIDEO WALL AND VIDEO MONITORS found throughout the facility. BREAKOUT ROOMS are available throughout the hotel. Our vast selection of suites frequently serve as the backdrop for small meetings.