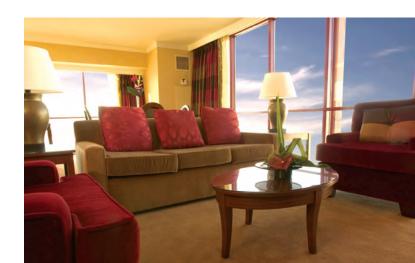

#### SAMBA SUITE

With a cozy lounge area and exceptional work space, business meets pleasure in the Samba Suite. The upbeat essence of the Rio combines with these upgraded standard suites, making the perfect retreat at the end of a busy day.

Samba Suite Facts at a Glance

- 600 square feet
- Conversational lounge area
- Separate vanity and dressing area
- Work area and laptop-size safe