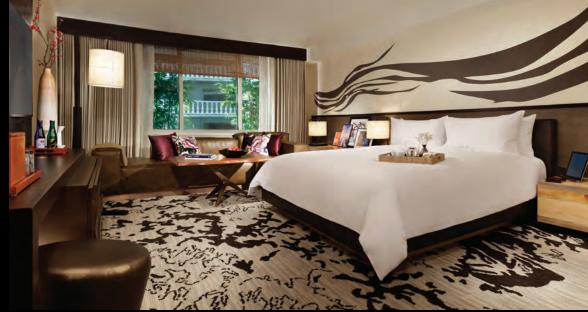

#### ALL-SUITE COMFORT

Imagine the luxury of a world-class resort combined with the connectivity of an office and the comforts of home. The Rio All-Suite Hotel & Casino brings you all of this and more with over 2,500 spacious guest suites. Each suite offers more than 600 square feet of luxurious space overlooking the breathtaking Las Vegas Strip and surrounding mountains.

#### STANDARD SUITE

Experience the definition of "all-suite" when you choose the Rio for your accommodations. Enjoy exceptionally spacious and sophisticated comfort that includes spaces for lounging, entertaining and, of course, dreaming.

Standard Suite Facts at a Glance

- 600 square feet
- Conversational lounge area
- Separate vanity and dressing area
- Work area and laptop-size safe