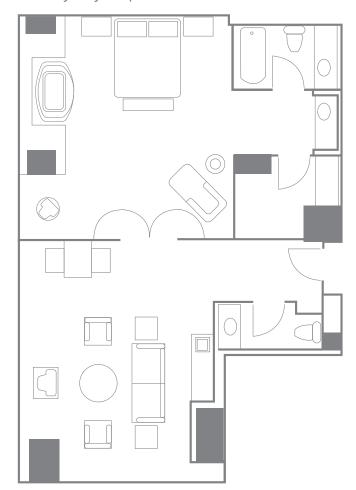

#### STANDARD SUITE

Experience the definition of "all-suite" when you choose the Rio for your accommodations. Enjoy exceptionally spacious and sophisticated comfort that includes spaces for lounging, entertaining and, of course, dreaming.

Standard Suite Facts at a Glance

- 600 square feet
- Conversational lounge area
- Separate vanity and dressing area
- Work area and laptop-size safe