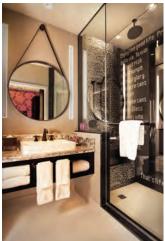

#### ALL-SUITE COMFORT

Imagine the luxury of a world-class resort combined with the connectivity of an office and the comforts of home. The Rio All-Suite Hotel & Casino brings you all of this and more with over 2,500 spacious guest suites. Each suite offers more than 600 square feet of luxurious space overlooking the breathtaking Las Vegas Strip and surrounding mountains.

#### STANDARD AMENITIES

The Rio has incorporated thoughtful amenities into each and every suite, including an in-room safe, bedside alarm clock, telephone with voicemail, hair dryer, iron and ironing board, and wooden hangers.

- High-speed Internet connection
- Data line
- Phone with voicemail
- In-room safe
- Iron and ironing board
- Clock radio
- Hair dryer
- Double vanity

- Makeup and full-length mirrors
- On-demand movies, video games and music
- Refreshment Center
- Laundry service
- 24-hour room service
- Express in-room checkout