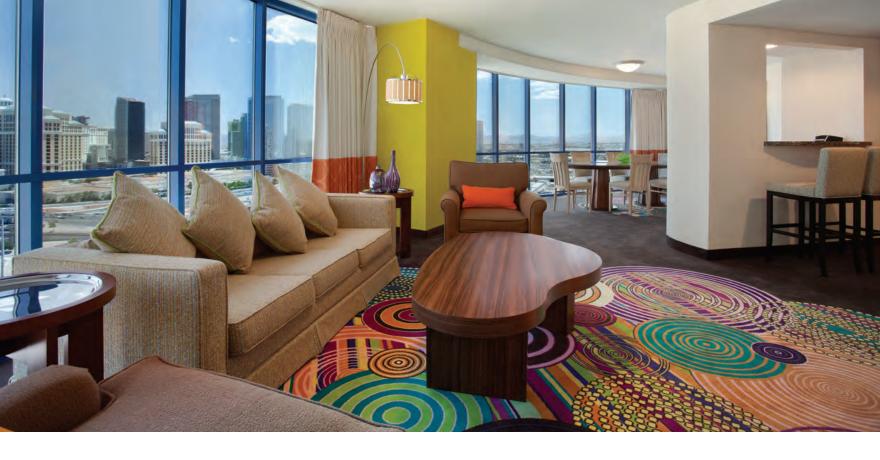

#### SAMBA SUITE

With a cozy lounge area and exceptional work space, business meets pleasure in the Samba Suite. The upbeat essence of the Rio combines with these upgraded standard suites, making the perfect retreat at the end of a busy day.

Samba Suite Facts at a Glance

- 600 square feet
- Conversational lounge area
- Separate vanity and dressing area
- Work area and laptop-size safe