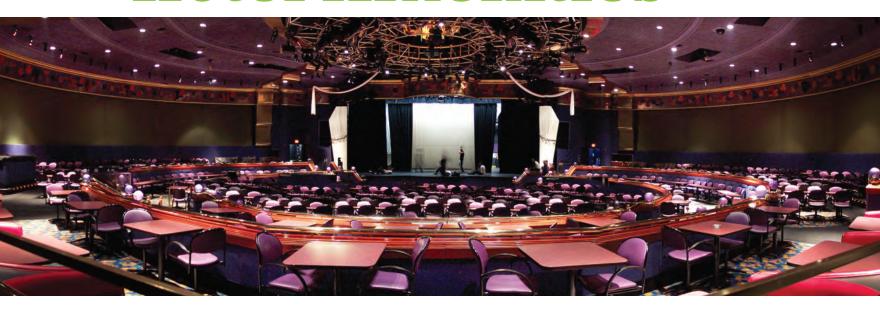

SPECIAL VENUES abound at the Rio. For a creative meeting setting, consider hosting events in The Penn & Teller Theater, the Wine Cellar & Tasting Room, or the expansive Crown Theater. Alternatively, spread out in our 500,000-square-foot outdoor space that adjoins the convention area.