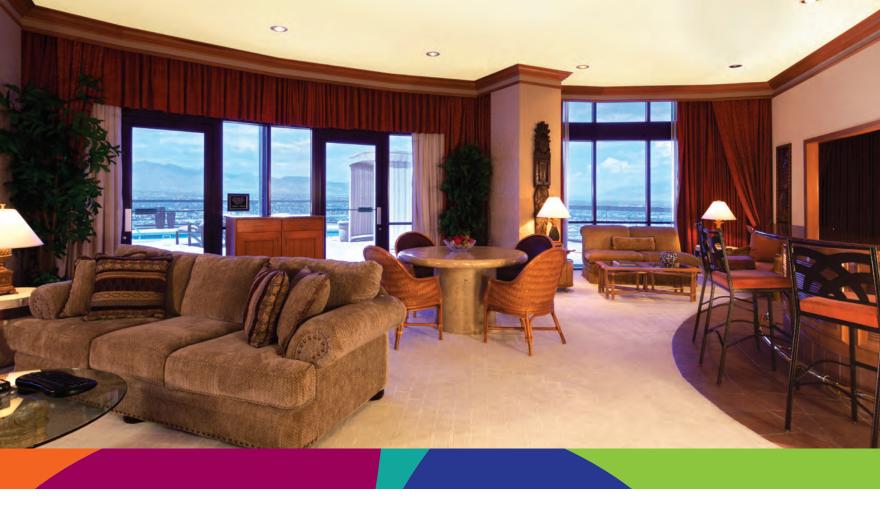

#### ALL-SUITE COMFORT

Imagine the luxury of a world-class resort combined with the connectivity of an office and the comforts of home. The Rio All-Suite Hotel & Casino brings you all of this and more with over 2,500 spacious guest suites. Each suite offers more than 600 square feet of luxurious space overlooking the breathtaking Las Vegas Strip and surrounding mountains.

# WE LOOK FORWARD TO SHOWING YOUR VIPS OUR HOSPITALITY!

Impress your clients or top brass, or host a small hospitality event in even more splendid surroundings. Consider upgrading to a sumptuous Super, Cariocas, Masquerade or Palazzo Suite for the ultimate luxury experience.

#### SUPER SUITE

Tastefully appointed one-bedroom Super Suites feature our finest amenities and can be connected to a Standard Suite, creating spacious two-bedroom accommodations. A Jacuzzi tub, double vanity, and elegant décor add comfort and luxury to your home away from home.

Super Suite Facts at a Glance

- 1,200 square feet
- 1½ baths
- Jacuzzi tub
- Separate living room with dining area
- Wet bar
- Upgraded sound system