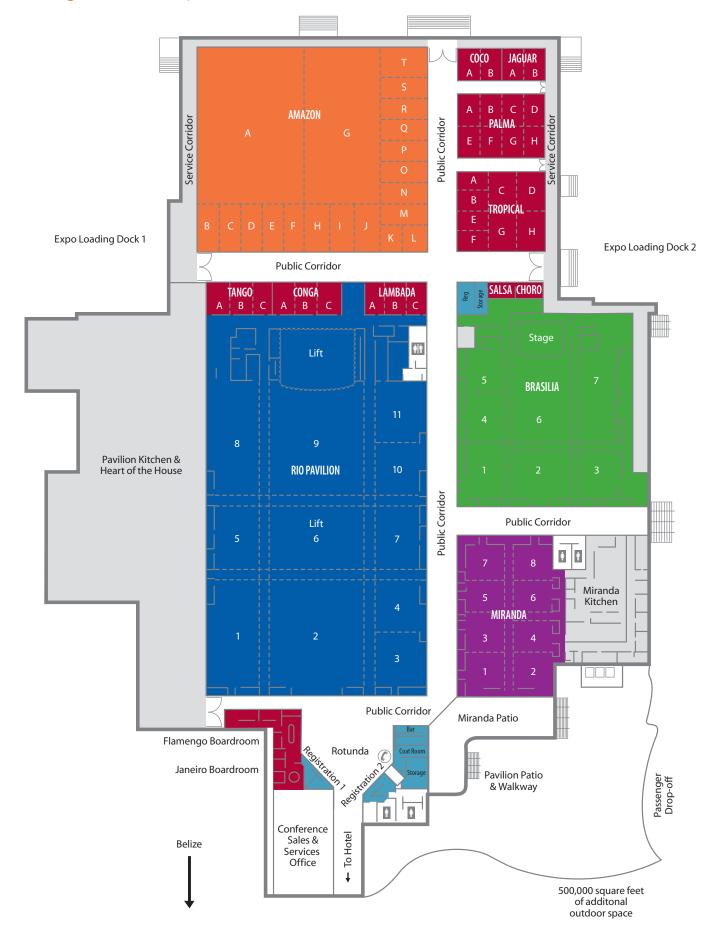

#### Meeting Facilities Map

Pavilion Parking and Entrance

### PAVILION BALLROOM

| Capacities | and | Dimensions |
|------------|-----|------------|
|            |     |            |

| MEETING ROOMS | SQ. FT. | WIDTH | LENGTH | CEILING | CLASSROOM | THEATER | RECEPTION | BANQUET | EXHIBITS | U-SHAPE | H-SQUARE | CONF. |
|---------------|---------|-------|--------|---------|-----------|---------|-----------|---------|----------|---------|----------|-------|
| Pavilion      | 54,910  | 190   | 289    | 30      | 3,792     | 6,110   | 5,790     | 4,560   | 343      | _       | _        | _     |
| Pavilion 1    | 4,000   | 40    | 100    | 30      | 276       | 444     | 421       | 330     | 25       | _       | _        | _     |
| Pavilion 2    | 9,000   | 90    | 100    | 30      | 621       | 1,000   | 947       | 750     | 56       | _       | _        | _     |
| Pavilion 3    | 2,040   | 40    | 51     | 30      | 138       | 222     | 211       | 160     | 13       | 40      | 52       | 30    |
| Pavilion 4    | 1,960   | 40    | 49     | 30      | 132       | 216     | 205       | 160     | 12       | 40      | 52       | 30    |
| Pavilion 5    | 2,400   | 40    | 60     | 30      | 165       | 266     | 253       | 200     | 15       | 40      | 52       | 30    |
| Pavilion 6    | 5,400   | 90    | 60     | 30      | 372       | 599     | 569       | 450     | 34       | _       | _        | _     |
| Pavilion 7    | 2,400   | 40    | 60     | 30      | 165       | 266     | 253       | 200     | 15       | 40      | 52       | 30    |
| Pavilion 8    | 4,360   | 40    | 109    | 30      | 297       | 477     | 453       | 350     | 27       | _       | _        | _     |
| Pavilion 9    | 9,810   | 90    | 109    | 30      | 675       | 1,088   | 1,032     | 810     | 61       | _       | _        | _     |
| Pavilion 10   | 2,000   | 40    | 50     | 30      | 138       | 222     | 211       | 160     | 13       | 40      | 52       | 30    |
| Pavilion 11   | 2,360   | 40    | 59     | 30      | 165       | 266     | 253       | 200     | 15       | 40      | 52       | 30    |

#### AMAZON BALLROOM