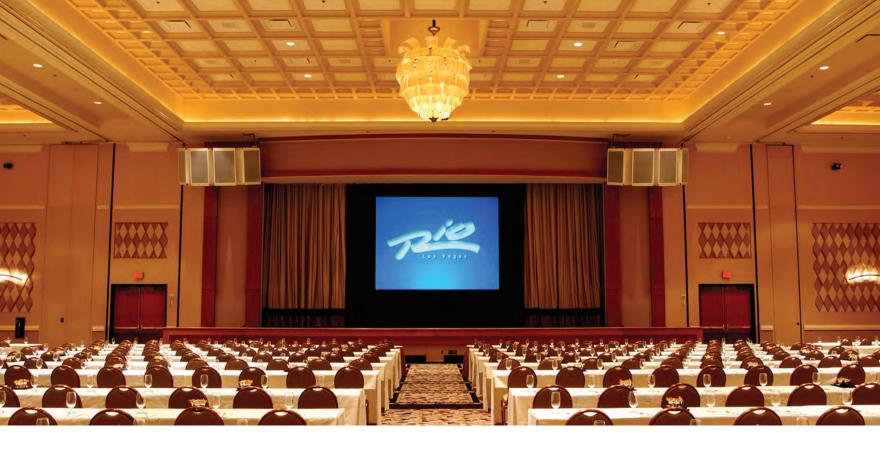

#### DESIGN AND TECHNOLOGY

The Rio's state-of-the-art conference center includes over 160,000 square feet of space and offers easy access and great flexibility. The ambiance is elegant yet relaxed and removed from the bustle of activity in the hotel.

# Meeting Facilities

Planners appreciate the endless configuration options. Large and small meetings can be accommodated with equal ease. Host an opening session in the morning followed by a handful of breakout sessions without skipping a beat. Meanwhile, set up your headquarters in one of our private offices to keep everything running smoothly. Each room supports a diverse set of business objectives and is outfitted with the latest in communication and presentation tools.

The 54,910-square-foot PAVILION BALLROOM can accommodate almost any size or type of event. The vast, unencumbered space can be used for trade shows, while the configuration allows as many as 11 breakout rooms with corridors. Drop-down ceiling grids can be lowered quickly for easy access, making the hanging of lighting and décor easy and cost-effective. This gives you the option of setting each breakout room at varying heights as needed. The 20 grids can support anything from lighting and speakers to a car. The built-in 3,300-square-foot theatrical stage, with hydraulic lift, is ideal for a product launch or large-scale production.