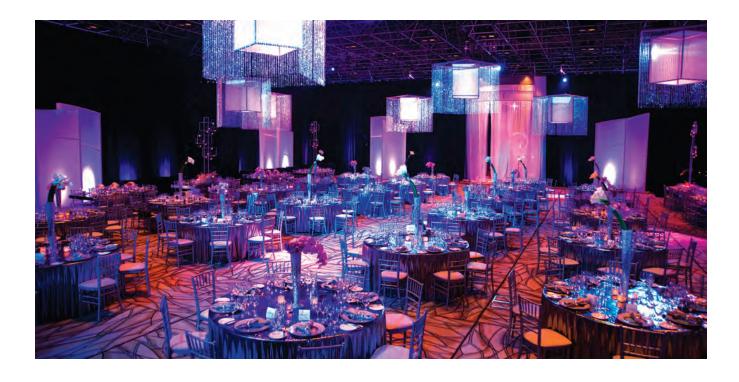

The Rio makes it easy for planners to orchestrate the meeting of their dreams. Meetings can be simple and elegant or an elaborate fantasy come to life. Our facilities are designed to easily accommodate a multitude of purposes, which means less hard work for you. Automatic lifts, built-in stages, drop-down ceiling grids, separate dressing rooms, and multiple kitchens are just some of the production capabilities that allow planners to make the grandest ideas realities. And, with three dedicated loading docks and abundant backstage parking, set up and tear down are effortless.

SPECIAL VENUES abound at the Rio. For a creative meeting setting, consider hosting events in The Penn & Teller Theater, the Wine Cellar & Tasting Room, or the expansive Crown Theater. Alternatively, spread out in our 500,000-square-foot outdoor space that adjoins the convention area.