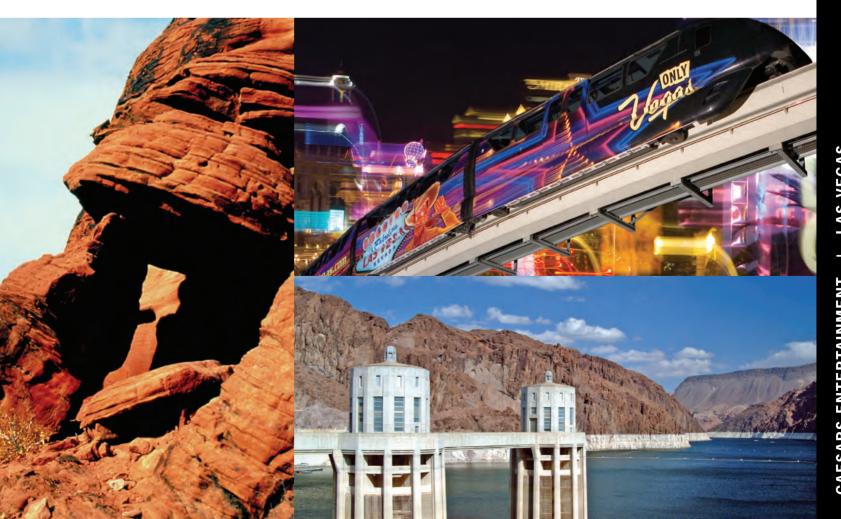

#### GATEWAY TO THE SOUTHWEST

Dive in! Las Vegas is the perfect jumping-off point for many of the Southwest's natural wonders. For unique offsite events and team-building activities, this is the place.

- Red Rock Canyon is 20 miles to the west
- Death Valley and Zion National Park are both easy day-trips
- Lake Mead, Hoover Dam and the Colorado River are all a short 20-minute drive
- Mt. Charleston is 20 minutes away
- Grand Canyon National Park is 150 miles to the southeast

#### FASY TRAVEL WITHIN LAS VEGAS

The close proximity of Las Vegas hotels often eliminates the need for transportation as delegates can walk to many destinations. When transportation is required, Las Vegas offers many convenient options including buses, taxis, shuttles and the country's first automated monorail.