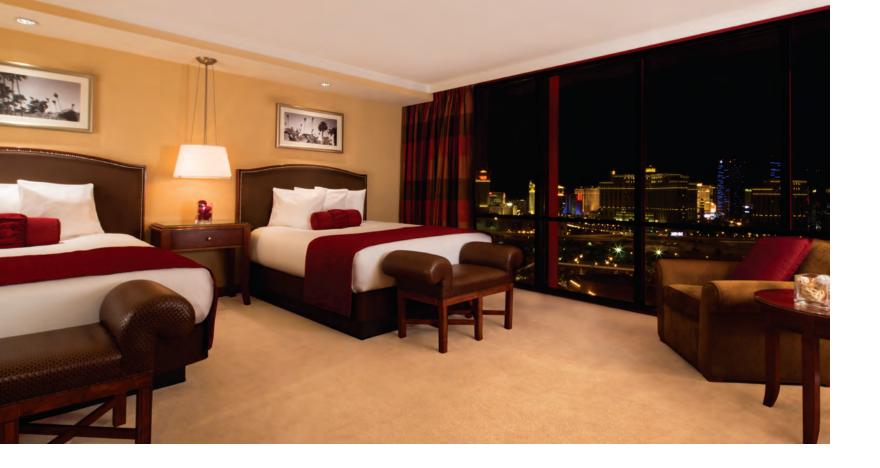

#### ALL-SUITE COMFORT

Imagine the luxury of a world-class resort combined with the connectivity of an office and the comforts of home. The Rio All-Suite Hotel & Casino brings you all of this and more with over 2,500 spacious guest suites. Each suite offers more than 600 square feet of luxurious space overlooking the breathtaking Las Vegas Strip and surrounding mountains.

#### STANDARD AMENITIES

The Rio has incorporated thoughtful amenities into each and every suite, including an in-room safe, bedside alarm clock, telephone with voicemail, hair dryer, iron and ironing board, and wooden hangers.

- High-speed Internet connection
- Data line
- Phone with voicemail
- In-room safe
- Iron and ironing board
- Clock radio
- Hair dryer
- Double vanity

- Makeup and full-length mirrors
- On-demand movies, video games and music
- Refreshment Center
- Laundry service
- 24-hour room service
- Express in-room checkout