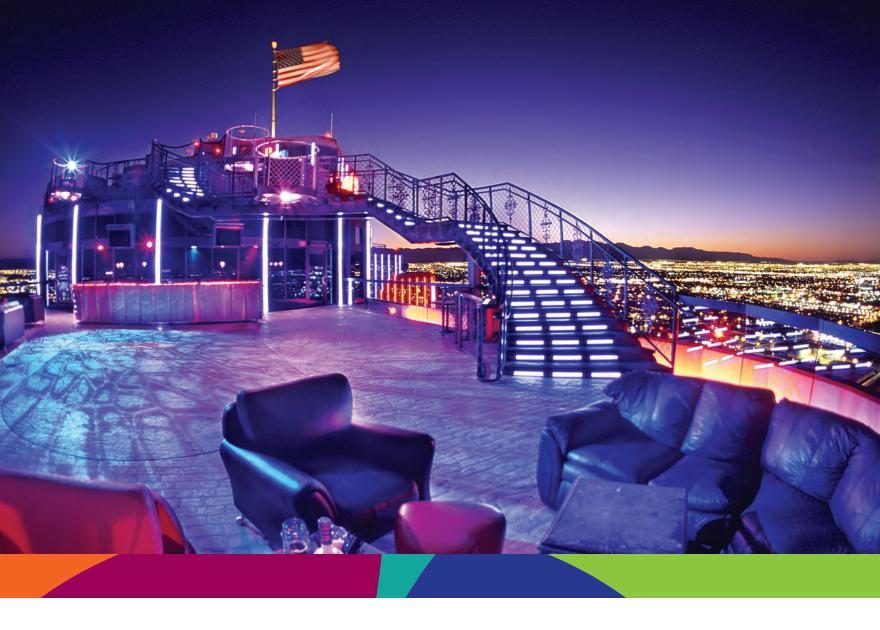

SPECIAL VENUES abound at the Rio. For a creative meeting setting, consider hosting events in The Penn & Teller Theater, the Wine Cellar & Tasting Room, or the expansive Crown Theater. Alternatively, spread out in our 500,000-square-foot outdoor space that adjoins the convention area.