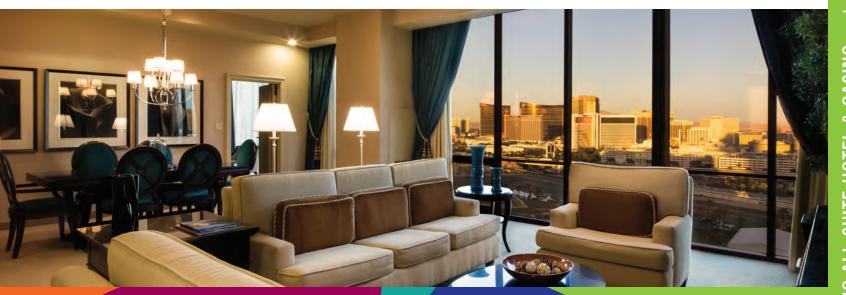

#### ALL-SUITE COMFORT

Imagine the luxury of a world-class resort combined with the connectivity of an office and the comforts of home. The Rio All-Suite Hotel & Casino brings you all of this and more with over 2,500 spacious guest suites. Each suite offers more than 600 square feet of luxurious space overlooking the breathtaking Las Vegas Strip and surrounding mountains.

#### STANDARD SUITE

Experience the definition of "all-suite" when you choose the Rio for your accommodations. Enjoy exceptionally spacious and sophisticated comfort that includes spaces for lounging, entertaining and, of course, dreaming.

Standard Suite Facts at a Glance

- 600 square feet
- Conversational lounge area
- Separate vanity and dressing area
- Work area and laptop-size safe