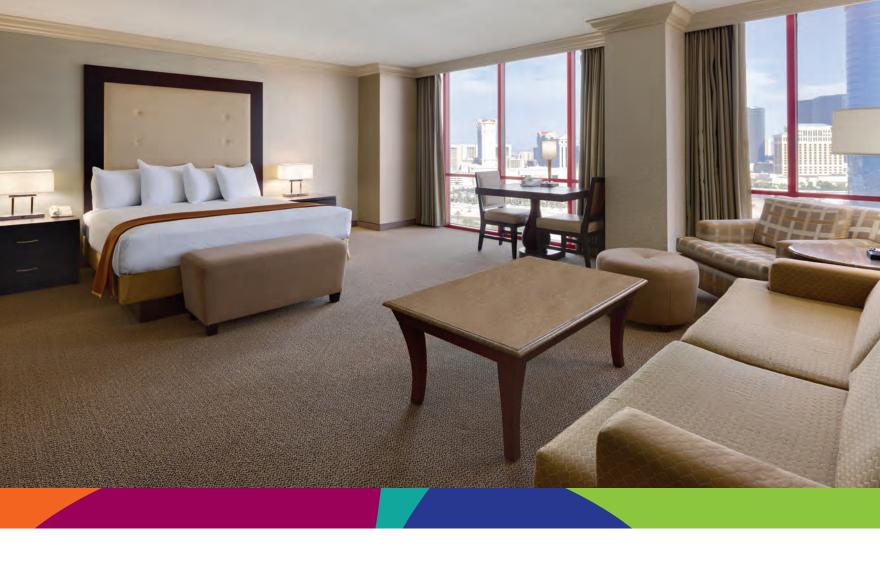

#### STANDARD SUITE

Experience the definition of "all-suite" when you choose the Rio for your accommodations. Enjoy exceptionally spacious and sophisticated comfort that includes spaces for lounging, entertaining and, of course, dreaming.

Standard Suite Facts at a Glance

- 600 square feet
- Conversational lounge area
- Separate vanity and dressing area
- Work area and laptop-size safe