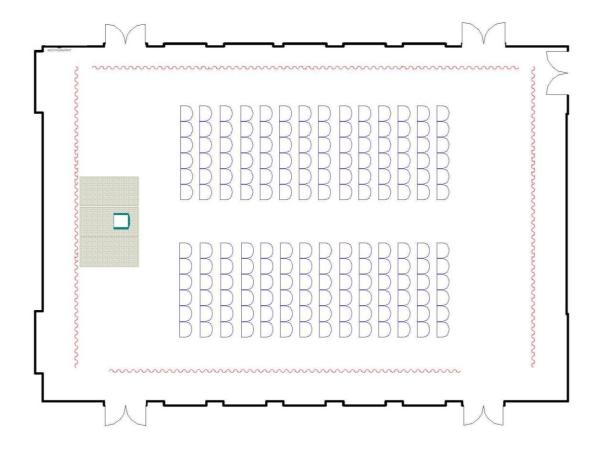

### The Forum | Le Forum Theatre | Théâtre

Maximum Capacity in this set-up: Minimum Booking Threshold: Room Dimensions: Room Area: 288 70 48' x 64' x 20'h 3,072sq. ft.

Capacité maximale de la salle :288 personnesNombre minimum de participants pour les réservations :70 personnesDimensions de la salle :48 pi x 64 pi x 20 pi H.Superficie de la salle :3 072 pi²

## The Forum | Le Forum Theatre | Théâtre

Maximum Capacity in this set-up: Minimum Booking Threshold: Room Dimensions: Room Area:

288 70 48' x 64' x 20'h 3,072 sq. ft.

Capacité maximale de la salle :288 personnesNombre minimum de participants pour les réservations :70 personnesDimensions de la salle :48 pi x 64 pi x 20 pi H.Superficie de la salle :3 072 pi²