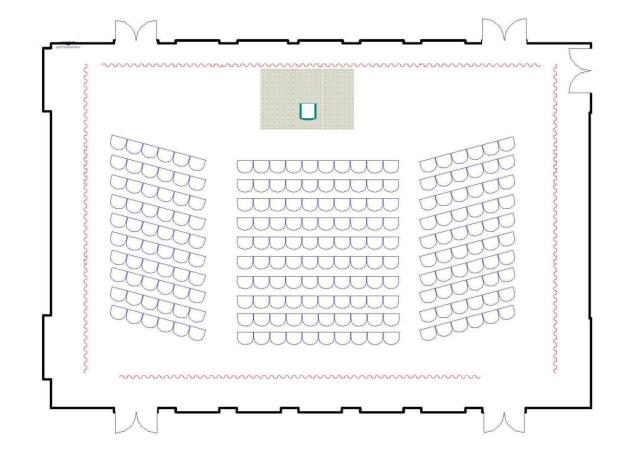

### The Forum | Le Forum Theatre | Théâtre

Maximum Capacity in this set-up: Minimum Booking Threshold: Room Dimensions: Room Area: 288 70 48' x 64' x 20'h 3,072sq. ft.

Capacité maximale de la salle :288 personnesNombre minimum de participants pour les réservations :70 personnesDimensions de la salle :48 pi x 64 pi x 20 pi H.Superficie de la salle :3 072 pi²

## The Forum | Le Forum Theatre | Théâtre

Maximum Capacity in this set-up: Minimum Booking Threshold: Room Dimensions: Room Area:

288 70 48' x 64' x 20'h 3,072 sq. ft.

Capacité maximale de la salle :288 personnesNombre minimum de participants pour les réservations :70 personnesDimensions de la salle :48 pi x 64 pi x 20 pi H.Superficie de la salle :3 072 pi²