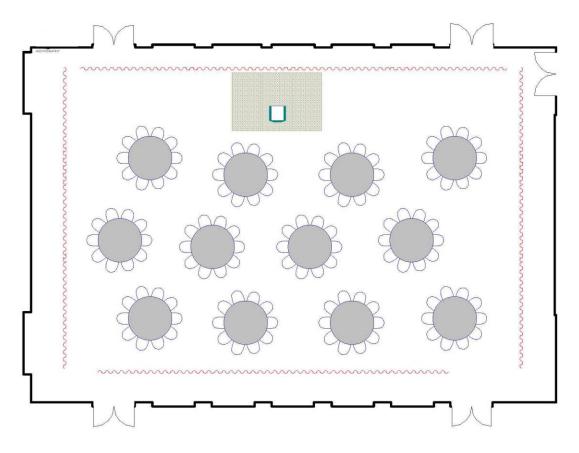

# The Forum | Le Forum Rounds of 10 | Cercles de dix

Maximum Capacity in this set-up: Minimum Booking Threshold: Room Dimensions: Room Area:

150-160 70 48' x 64' x 20'h 3,072 sq. ft.

Capacité maximale de la salle :150-160 personnesNombre minimum de participants pour les réservations :50 personnesDimensions de la salle :48 pi x 64 pi x 20 pi H.Superficie de la salle :3 072 pi<sup>2</sup>