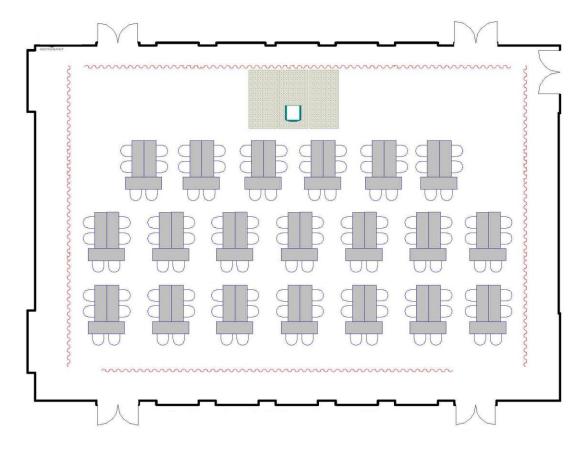

# The Forum | Le Forum Pods of 6 | Groupes de six

Maximum Capacity in this set-up: Minimum Booking Threshold: Room Dimensions: Room Area:

120 70 48' x 64' x 20'h 3,072 sq. ft.

Capacité maximale de la salle :120 personnesNombre minimum de participants pour les réservations :70 personnesDimensions de la salle :48 pi x 64 pi x 20 pi H.Superficie de la salle :3 072 pi²