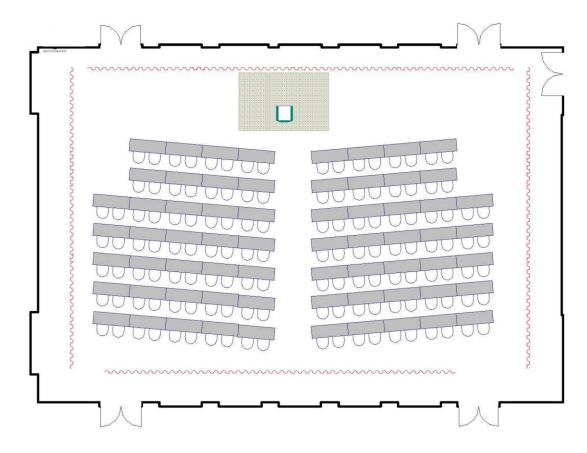

## The Forum | Le Forum Classroom | Salle de classe

Maximum Capacity in this set-up: Minimum Booking Threshold: Room Dimensions: Room Area: 132 70 48' x 64' x 20'h 3,072 sq. ft.

Capacité maximale de la salle :132 personnesNombre minimum de participants pour les réservations :70 personnesDimensions de la salle :48 pi x 64 pi x 20 pi H.Superficie de la salle :3 072 pi²