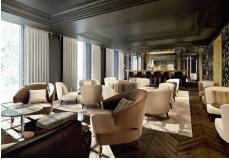

# **RESTAURANTS & BAR**

The dining areas, with a total capacity of 180 people, are in the historical wing of the Chateau, offering a magnificent view on the property. In adjoining rooms, two restaurants, one of which is a Brasserie chic, offer a menu or a selection of dishes around the open kitchen.

The bar is extended by a beautiful terrace that can accommodate 150 people, overlooking the gardens.