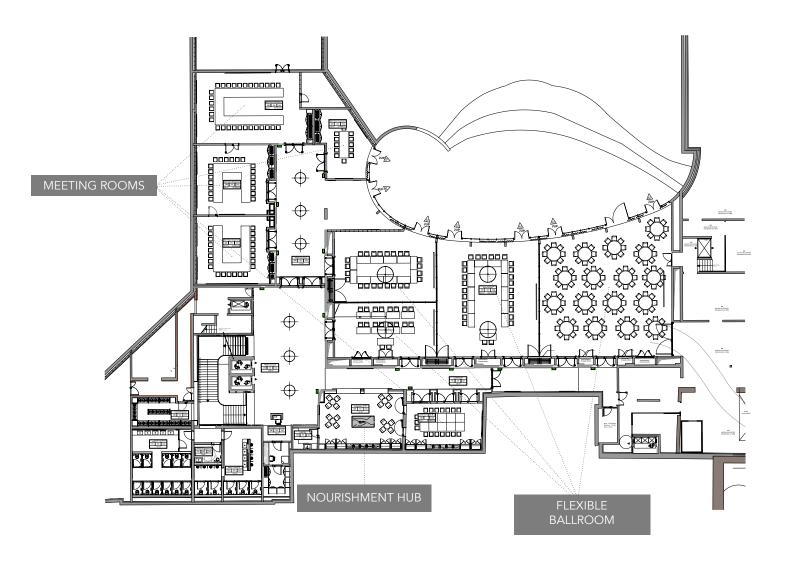

| Chateau<br>Ground floor | Siamoise           | 59       | 635        | 40  | 25        | 20   | 20 | 20  | *   | *   |
| Chateau<br>Ground floor | Cotonnades         | 13       | 140        | *   | *         | *    | 6  | *   | *   | *   |
| Chalet<br>Ground floor  | Arman A            | 71       | 764        | 45  | 30        | 26   | 26 | 26  | *   | *   |
| Chalet<br>Ground floor  | Arman B            | 113      | 1216       | 75  | 45        | 38   | 38 | 38  | *   | *   |
| Chalet<br>Ground floor  | Arman              | 184      | 1981       | 120 | 74        | 60   | 60 | 60  | *   | *   |
| Chalet<br>Ground floor  | César              | 31       | 334        | *   | *         | *    | 14 | *   | *   | *   |











# **FLOOR PLANS**



**GROUND FLOOR** 



## **FLOOR PLANS**



**GARDEN LEVEL**