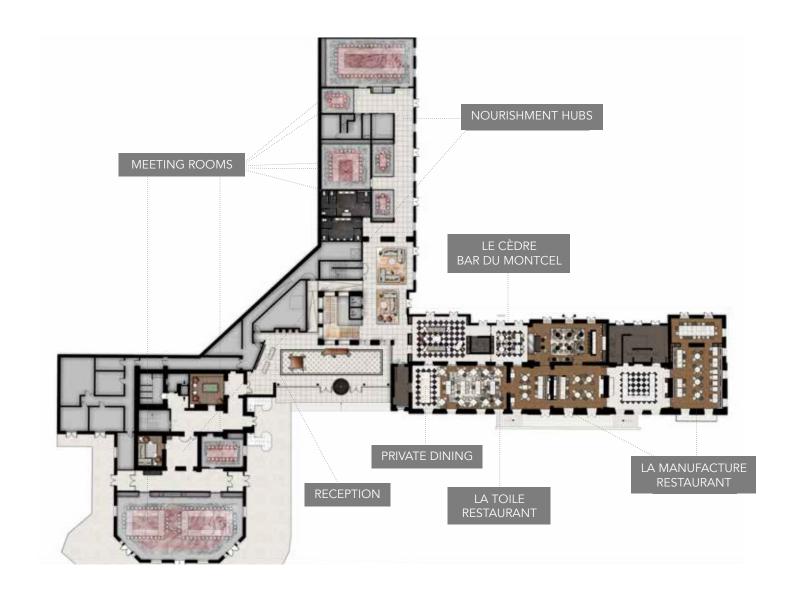

| *         | *    | 8  | *   | *   | *   |
| Chateau<br>Ground floor | Siamoise           | 59       | 635        | 40  | 25        | 20   | 20 | 20  | *   | *   |
| Chateau<br>Ground floor | Cotonnades         | 13       | 140        | *   | *         | *    | 6  | *   | *   | *   |
| Chalet<br>Ground floor  | Arman A            | 71       | 764        | 45  | 30        | 26   | 26 | 26  | *   | *   |
| Chalet<br>Ground floor  | Arman B            | 113      | 1216       | 75  | 45        | 38   | 38 | 38  | *   | *   |
| Chalet<br>Ground floor  | Arman              | 184      | 1981       | 120 | 74        | 60   | 60 | 60  | *   | *   |
| Chalet<br>Ground floor  | César              | 31       | 334        | *   | *         | *    | 14 | *   | *   | *   |











# **FLOOR PLANS**



**GROUND FLOOR** 



## **FLOOR PLANS**



**GARDEN LEVEL**