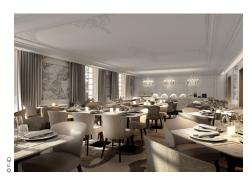

# **RESTAURANTS & BAR**

The dining areas, with a total capacity of 180 people, are in the historical wing of the Chateau, offering a magnificent view on the property. In adjoining rooms, two restaurants, one of which is a Brasserie chic, offer a menu or a selection of dishes around the open kitchen.

The bar is extended by a beautiful terrace that can accommodate 150 people, overlooking the gardens.