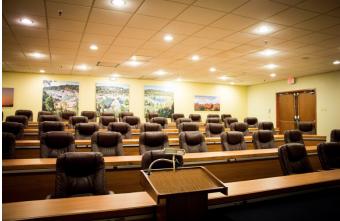

### MEETING SPACE HIGHLIGHTS

- 10,500 square feet of flexible meeting space
- Amphitheater-style learning center with executive leather chairs and built-in AV
- Column-free meeting space
- · Ceiling heights up to 14'
- · On-site audiovisual
- equipment
- Green Meeting Packages available
- Junior ballroom available for smaller events
- · Complete banquets for up to 250
- · Free wired and wireless Internet
- · Fabulous food and
- beverage choices
- Multiple areas for breakout sessions

Executive Learning Center

Amphitheatre style classroom for 55 in executive leather rolling chairs and built-in AV components

GARDEN' HOTELS 3401 South I-35, Austin, Austin, Texas 78741 Phone: 512-448-2444 Fax: 512-443-4208