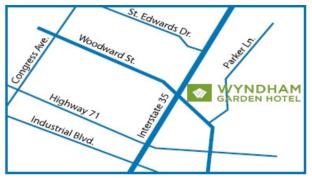

From Austin Bergstrom International Airport AUS Distance : 7 miles. From airport, take 71W/Ben White 5 miles, go right on Woodward street 0.5 miles to hotel, entrance is on the right-hand side.

From San Antonio International Airport SAT

Distance : 80 miles. From airport, take IH-410E to IH-35N 70 miles to Exit 230, 0.5 miles to Woodward street, the entrance is on the right-hand side.