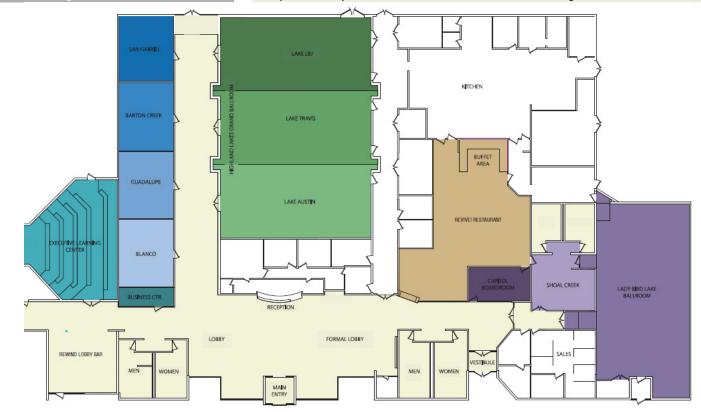

### MEETING SPACE HIGHLIGHTS

- 10,500 square feet of flexible meeting space
- Amphitheater-style learning center with executive leather chairs and built-in AV
- Column-free meeting space
- · Ceiling heights up to 14'
- · On-site audiovisual
- equipment
- Green Meeting Packages available
- Junior ballroom available for smaller events
- · Complete banquets for up to 250
- · Free wired and wireless Internet
- · Fabulous food and
- beverage choices
- Multiple areas for breakout sessions

### MEETING SPACE CAPACITY CHART

| Name Of Room                                  | Square Feet | Dimensions | Classroom                                                                                     | Theater | Rounds of 10 | Reception |
|-----------------------------------------------|-------------|------------|-----------------------------------------------------------------------------------------------|---------|--------------|-----------|
| Highland Lakes Ballroom                       | 4,290       | 55'×78'    | 250                                                                                           | 400     | 280          | 400       |
| Lady Bird Lake Ballroom                       | 2,016       | 56'x36'    | 120                                                                                           | 200     | 120          | 200       |
| Lake Austin, Lake Travis & Lake LBJ           | 1,430       | 55'x26'    | 80                                                                                            | 160     | 80           | 160       |
| Guadalupe/Barton Creek                        | 960         | 48'×20'    | 42                                                                                            | 80      | 40           | 80        |
| Blanco, Guadalupe, Barton Creek & San Gabriel | 480         | 24'×20'    | 21                                                                                            | 40      | 24           | 40        |
| Shoal Creek                                   | 460         | 23'x20'    | 21                                                                                            | 40      | 24           | 40        |
| Capitol Boardroom                             | 276         | 23'x12'    | Existing conference table with 12 executive leather rolling chairs and built-in AV components |         |              |           |