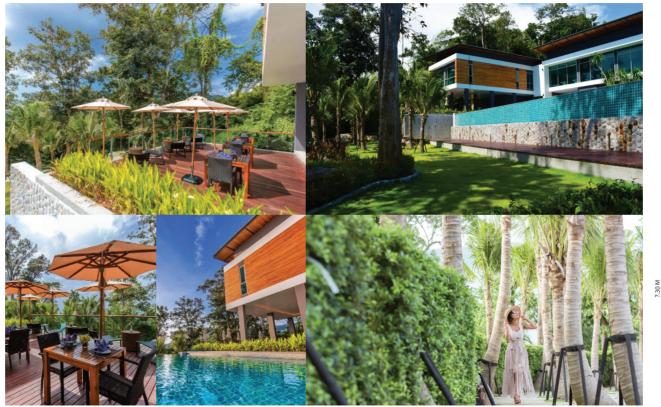

#### When the garden meets the ocean

We have the superlative space, Zana garden with personalized service, and extraordinary extras to make your gathering a memorable, resounding success among the beautiful gardens and the Andaman Ocean view.

### WEDDINGS

Say "I do" in a dream destination

Lush foliage and a gorgeous seaside setting. Our glamorous location in Phuket provides the ultimate destination wedding.

From the rehearsal dinner to the ceremony to the day-after brunch, our expert team of wedding planners will make every moment of your special occasion truly memorable. We offer 750 square meters of elegant event space featuring high ceilings, expansive glass panels, and a versatile backdrop that can be customized to realize your unique vision.

Our scenic garden is ideal for wedding photos, a cocktail reception, or even the ceremony itself.

When not involved with wedding festivities, you and your guests will enjoy a multitude of onsite amenities, including a full-service spa, state-of-the-art fitness center, and plenty of dining options. Our spacious, plushly-appointed rooms, suites, and villas provide an idyllic retreat.