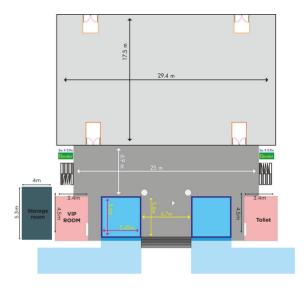

# MEMORABLE MEETINGS

Make it a one-of-a-kind occasion with Kalim Bay as the scenic backdrop

| Name                    | Class room | The Star | Bonquet | Boardroom | U-Shaps | Reception |
|-------------------------|------------|----------|---------|-----------|---------|-----------|
| Parisorn ballroom       | 250        | 330      | 250     | 150       | 150     | 360       |
| The Thabtim             | N/A        | N/A      | N/A     | N/A       | N/A     | 50        |
| Zana Garden             | N/A        | N/A      | 60      | N/A       | N/A     | 100       |
| Terrace of infiniti     | N/A        | N/A      | N/A     | N/A       | N/A     | 60        |
| The Deck                | 60         | N/A      | 40      | 25        | 25      | 80        |
| The Latitude 98 Terrace | N/A        | N/A      | 100     | N/A       | N/A     | 150       |

#### PARISORN BALLROOM

Plan a spectacular meeting, wedding or social event at our seaside resort in Thailand. We offer 510 square meters of spectacular event space with contemporary decor, a picturesque location, creative world cuisine and exceptional service.

Surrounded by lush grounds and panoramic views of the Andaman Sea, our event facilities offer high ceilings, oversized windows and an elegant ambiance for conferences, receptions, and banquets for up to 250 guests.

#### THE THABTIM

Make it an occasion to remember in an awe-in-spring setting at The Thabtim, perfect space for small group event or private section Meeting which can be arranged to accommodate up to 50 guests.