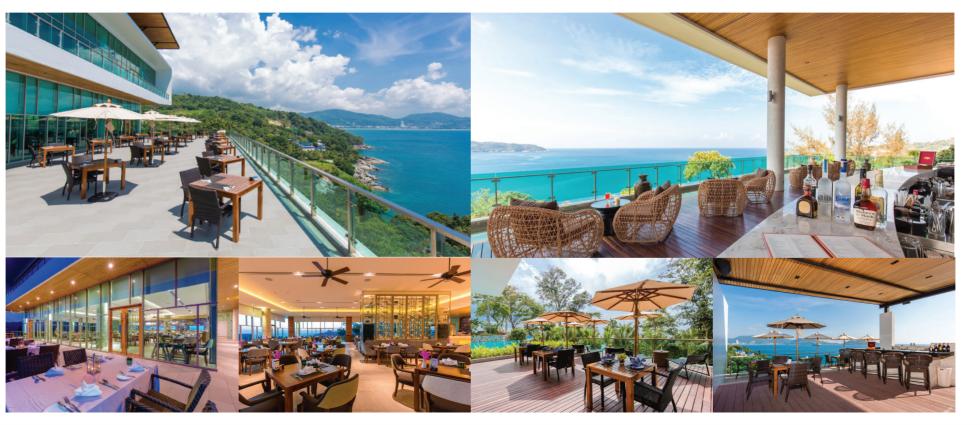

# THAI FAVORITES WITH A TWIST

Enjoy a flavorful fusion of local cuisine

Whether you're in the mood for quick and casual or want to linger over a decadent meal, we offer a variety of dining experiences. And we aim to please all palates, offering everything from savory gourmet Thai dishes to mouthwatering burgers. You'll never have to travel far for a great meal and we even deliver straight to your guest room, suite, or villa.

#### LATITUDE 98 RESTAURANT

Latitude 98 showcases the best of Thai-infused cuisine, offering a gourmet buffet breakfast, tempting a la carte lunch items, and an array of international dishes, complimented with fine Thai cuisine.

#### INFINITI LOBBY BAR

Situated near the lobby and overlooking the seaside, the Infinity Bar is the ideal setting for business or social gatherings. A bar and lounge all rolled into one, this elegant venue offers the perfect place to grab a casual bite or a drink overlooking the turquoise seas and beyond private party at our open terrace with breathtaking views of Andaman Sea.

#### THE DECK POOL SIDE BAR

Grab a bit from our gourmet snack menu or Thai local food at this laidback eatery.

#### THABTIM CAFE

Brighten your day with this delicious and healthy drink selection, we offer the finest drink to help guide you along your health journey.