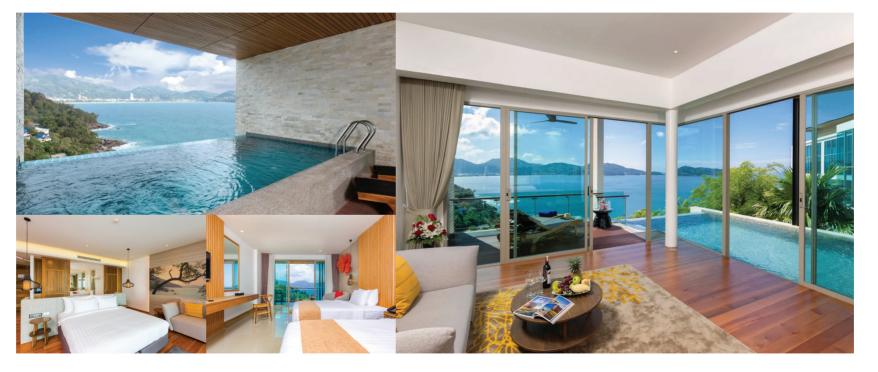

Delight in elegant accommodations thoughtfully appointed with free WiFi and flat screen TVs. 194 plush guest rooms are all non-smoking, while 152 exquisite suites and villas each offer a private pool.

#### ROOM TYPES

Deluxe Room Ocean View - 48m²
Pool Suite Garden View - 80m²
Pool Suite Ocean View - 80m²
Pool Villa Ocean View - 120m²

A blissful respite is imperative after a long day of business or sightseeing. Our stylish, non-smoking accommodations are designed to highlight the spectacular seaside setting. Savor the breathtaking views from a spacious haven outfitted with a sitting area, mini bar, and WiFi flat screen HDTV. A separate workspace and free WiFi keep you connected, while plush bedding and rejuvenating bath amenities help you unwind. Upgrade to a suite or villa for extra space and your own private outdoor pool.