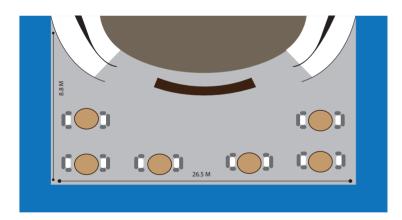

# MEMORABLE MEETINGS

Make it a one-of-a-kind occasion with Kalim Bay as the scenic backdrop

| Name                    | Class room | The Star | Bonquet | Boardroom | U-Shaps | Reception |
|-------------------------|------------|----------|---------|-----------|---------|-----------|
| Parisorn ballroom       | 250        | 330      | 250     | 150       | 150     | 360       |
| The Thabtim             | N/A        | N/A      | N/A     | N/A       | N/A     | 50        |
| Zana Garden             | N/A        | N/A      | 60      | N/A       | N/A     | 100       |
| Terrace of infiniti     | N/A        | N/A      | N/A     | N/A       | N/A     | 60        |
| The Deck                | 60         | N/A      | 40      | 25        | 25      | 80        |
| The Latitude 98 Terrace | N/A        | N/A      | 100     | N/A       | N/A     | 150       |

#### THE THABTIM

Make it an occasion to remember in an awe-in-spring setting at The Thabtim, perfect space for small group event or private section Meeting which can be arranged to accommodate up to 50 guests.