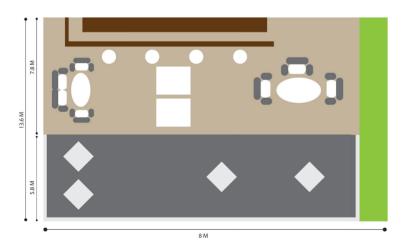

#### TERRACE OF INFINITI

This elegant venue offers the perfect place for business or social gatherings. this elegant venue offers the perfect place for cocktail party. The venue overlooking the turquoise seas and beyond with highly recommended for sunset and evening event.

#### THE DECK

Inspired setting for bussiness by the ocean side

Our The Deck function space accommodate mid-size meetings, and small training sessions. Knowledgeable planners work with you on every detail from delicious meals to state-of-the-art technology, ensuring your next event is a resounding success.