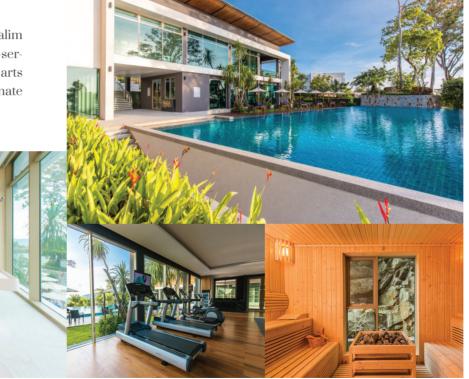

# A Journey Into Wellness

Exceptional services and amenities for a personalized stay

Restore the balance between body and mind when you spend the day at our luxurious spa or dive in for a swim in our outdoor lap pool with sea views. After a workout, lounge by the pool or relax sore muscles in the steam room.

#### ZANA SPA

Our tranquil spa is a sanctuary that transports you to pure bliss. Escape for a sensory journey with rejuvenating spa experiences, like our therapeutic massages, Vichy shower and soothing body rituals.

Our personalized therapies are rooted in authentic Thai culture and expert therapists are trained in the ancient art of massage so you can renew and recharge.

During your stay at Wyndham Grand Phuket Kalim Bay, set aside some leisure time in our serene full-service spa. Our expert masseurs, trained in the fine arts of massage therapy, will help you relax and rejuvenate with signature treatments.

We offer the complete resort experience so you never need to leave the hotel. Indulge in our full-service spa, stay active in our fitness centre and pool, or relax with a book in our scenic garden.

#### Fitness Centre

Stay committed to your routine with state-of-the-art cardio equipment and weights.