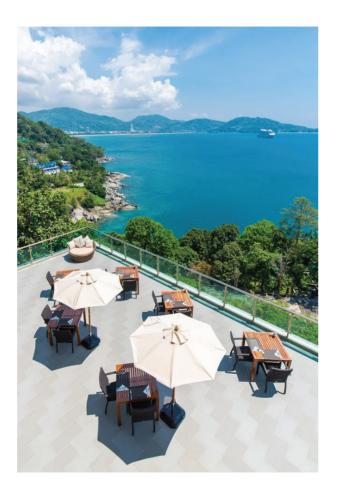

#### TERRACE OF INFINITI

This elegant venue offers the perfect place for business or social gatherings. this elegant venue offers the perfect place for cocktail party. The venue overlooking the turquoise seas and beyond with highly recommended for sunset and evening event.

#### Oceanfront Perfected

Our breathtaking Latitude 98 Terrace offers beautiful Andaman Ocean views and seats up to 150 for a cocktail party. The terrace offers an ideal location for pre-function events, refreshment breaks, and cocktail receptions, and can also host private wedding of up to 150 for the ceremony or up to 150 for a cocktail reception.