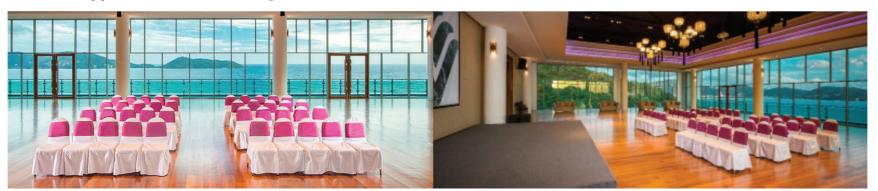

# MEMORABLE MEETINGS

Make it a one-of-a-kind occasion with Kalim Bay as the scenic backdrop

| Name                    | Class room | The Star | Bonquet | Boardroom | U-Shaps | Reception |
|-------------------------|------------|----------|---------|-----------|---------|-----------|
| Parisorn ballroom       | 250        | 330      | 250     | 150       | 150     | 360       |
| The Thabtim             | N/A        | N/A      | N/A     | N/A       | N/A     | 50        |
| Zana Garden             | N/A        | N/A      | 60      | N/A       | N/A     | 100       |
| Terrace of infiniti     | N/A        | N/A      | N/A     | N/A       | N/A     | 60        |
| The Deck                | 60         | N/A      | 40      | 25        | 25      | 80        |
| The Latitude 98 Terrace | N/A        | N/A      | 100     | N/A       | N/A     | 150       |

# OUR STYLISH EVENT FACILITIES TAKE YOUR BUSINESS MEETING TO THE NEXT LEVEL

Host a first-class function in our picturesque location, featuring elegant event space, a myriad of dining options, and exceptional amenties. We offer 750 square meters of spectacular meeting space, accommodating 360 guests conference or banquet style, while our beautiful garden is ideal for photo shoots. Let our team of event professionals finesse every last detail, from catering menus to seating layouts.

#### PARISORN BALLROOM

Plan a spectacular meeting, wedding or social event at our seaside resort in Thailand. We offer 510 square meters of spectacular event space with contemporary decor, a picturesque location, creative world cuisine and exceptional service.

Surrounded by lush grounds and panoramic views of the Andaman Sea, our event facilities offer high ceilings, oversized windows and an elegant ambiance for conferences, receptions, and banquets for up to 250 guests.