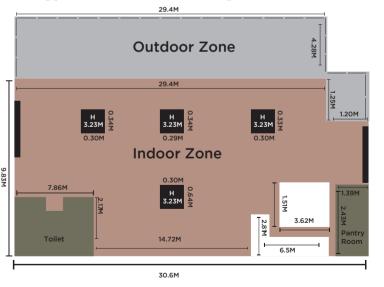

#### TERRACE OF INFINITI

This elegant venue offers the perfect place for business or social gatherings. this elegant venue offers the perfect place for cocktail party. The venue overlooking the turquoise seas and beyond with highly recommended for sunset and evening event.

#### THE DECK

Inspired setting for bussiness by the ocean side

Our The Deck function space accommodate mid-size meetings, and small training sessions. Knowledgeable planners work with you on every detail from delicious meals to state-of-the-art technology, ensuring your next event is a resounding success.

#### Oceanfront Perfected

Our breathtaking Latitude 98 Terrace offers beautiful Andaman Ocean views and seats up to 150 for a cocktail party. The terrace offers an ideal location for pre-function events, refreshment breaks, and cocktail receptions, and can also host private wedding of up to 150 for the ceremony or up to 150 for a cocktail reception.