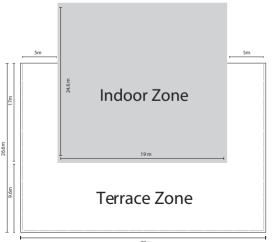

#### TERRACE OF INFINITI

This elegant venue offers the perfect place for business or social gatherings. this elegant venue offers the perfect place for cocktail party. The venue overlooking the turquoise seas and beyond with highly recommended for sunset and evening event.

#### THE DECK

Inspired setting for bussiness by the ocean side

Our The Deck function space accommodate mid-size meetings, and small training sessions. Knowledgeable planners work with you on every detail from delicious meals to state-of-the-art technology, ensuring your next event is a resounding success.

#### Oceanfront Perfected

Our breathtaking Latitude 98 Terrace offers beautiful Andaman Ocean views and seats up to 150 for a cocktail party. The terrace offers an ideal location for pre-function events, refreshment breaks, and cocktail receptions, and can also host private wedding of up to 150 for the ceremony or up to 150 for a cocktail reception.