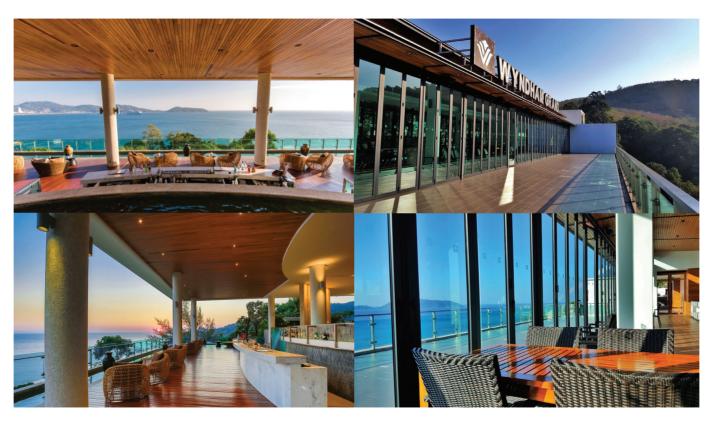

#### INFINITI LOBBY BAR

Situated near the lobby and overlooking the seaside, the Infinity Bar is the ideal setting for business or social gatherings. A bar and lounge all rolled into one, this elegant venue offers the perfect place to grab a casual bite or a drink overlooking the turquoise seas and beyond private party at our open terrace with breathtaking views of Andaman Sea.

#### TERRACE OF INFINITI

This elegant venue offers the perfect place for business or social gatherings. this elegant venue offers the perfect place for cocktail party. The venue overlooking the turquoise seas and beyond with highly recommended for sunset and evening event.