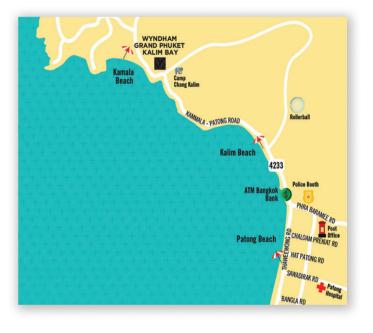

#### HOTEL ACCESS

By plane: Phuket International Airport

#### WYNDHAM GRAND PHUKET KALIM BAY

8/18-19 Moo 6, Kamala, Kathu, Phuket, 83150. Thailand.

#### DISTANCE TO AIRPORT

31 KM 40 MINUTES