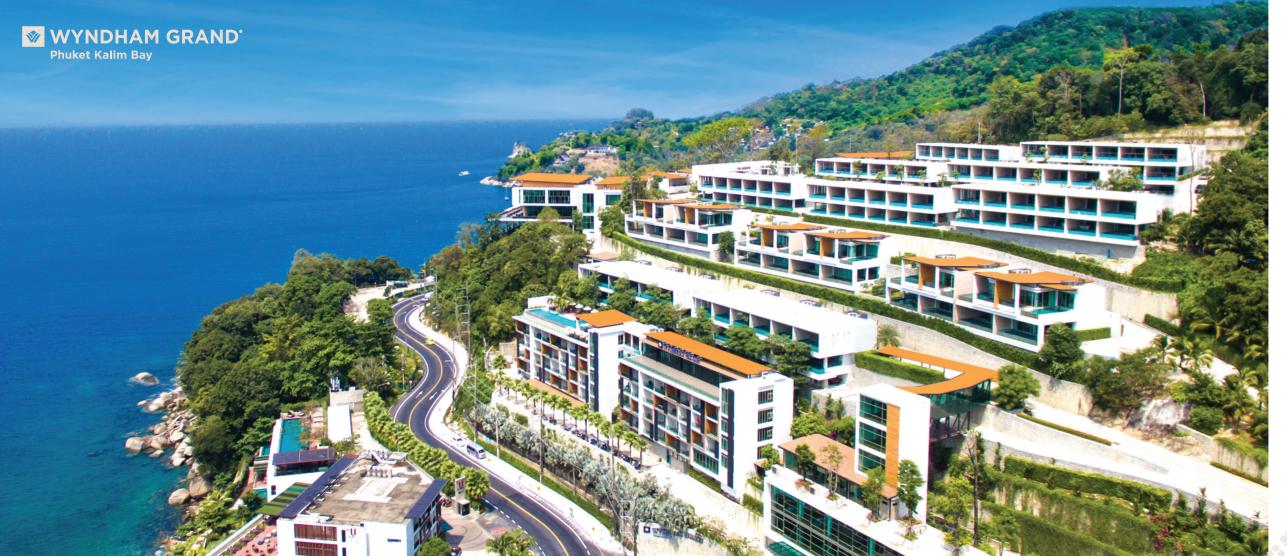

Leave Everyday Behind At Our Luxurious Wyndham Grand Phuket Kalim Bay.

Perched on a high cliff overlooing the Andaman Sea, the Wyndham Grand Phuket Kalim Bay is a modern luxury resort in beautiful Phuket, Thailand. Picture-perfect views inspire you to relax in contemporary styled rooms, suites and villas with balconies overlooking the sea and gardens. Savor Thai fusion cuisine at our restaurants or share cocktails and panoramic views at our rooftop bar.

# REVEL IN A SERENE STAY

Modern design and plush comforts for supreme relaxation

The hotel's 194 rooms and facilities, and carefully designed to highlight its stunning locale nestled on the edge of a cliff with sweeping views of the Andaman Sea.

Delight in elegant accommodations thoughtfully appointed with free WiFi and flat screen TVs. 194 plush guest rooms are all non-smoking, while 152 exquisite suites and villas each offer a private pool.