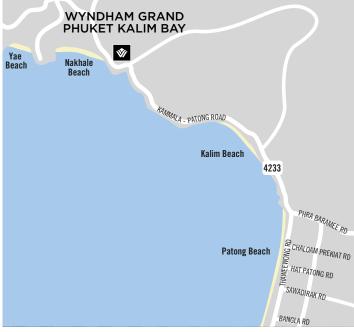

#### LOCAL ATTRACTIONS

- Kalim Beach
- Patong Beach
- Bangla Road
- Flying Hanuman (zipline)
- Phuket FantaSea Show
- Wat Chalong and Phuket temples
- Kathu Waterfall
- Kathu Mining Museum

Daysinn

נקריות *ו* 