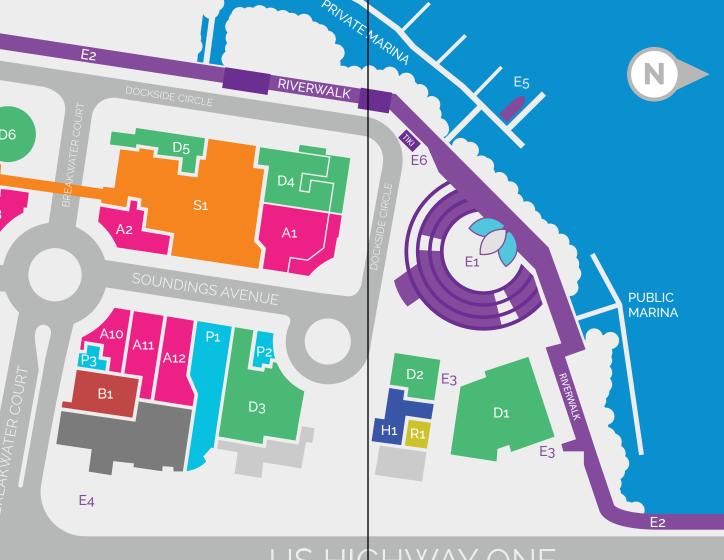

# DIRECTORY

Harbourside Place is the premier downtown destination for shopping, dining, luxury hotel accommodations, entertainment and boating. Nestled along Jupiter's Intracoastal Waterway, Harbourside Place conveys that classic, coastal vibe.

### SHOP

A1 - Tommy Bahama

A2 - John Craig

A3 - Chico's

A4 - iClass Eyewear

A5 - HMY Yachts

A6 - Francesca's

A7 - White House | Black Market

A8 - Pucci & Catana Luxury Pet Boutique

A9 - Native Visions Galleries

A10 - Swim 'n Sport

A11 - A Pink Princess

A12 - Glitzy Girl

#### DINE

D1 - Bravo! Cucina Italiana

D2 - BurgerFi

D3 - The Woods Jupite

D4 - Tommy Bahama

D5 - Calaveras Cantin D6 - deep blu seafood grille

D7 - Too Bizaare

D8 - Johnny Swirl's Yogurt

Dg - Another Broken Egg

D10 - Coffee Culture Café & Eatery

#### **ENTERTAINMENT**

E1 - Harbourside Place Amphitheater

E2 - Riverwalk

E3 - Event Deck (3rd level)

E4 - East Plaza

E5 - Dive Boat

E6 - Paddle Boarding

#### BEAUTY

B1 - Venetian Nail Spa

B2 -The Elowzone

## **STAY**

S1 - Wynclham Grand Jupiter Main Entrance

S2 - Wyncham Grand Jupiter South Lobby

# RESTROOMS

R1 - North R2 -South Restrooms

#### **OFFICE**

H1 - North Office Lobby

H2 - Central Office Lobby

H<sub>3</sub> - South Office Lobby

H<sub>4</sub> - Town of Jupiter

H5 - Management & Leasing

### **PARKING**

P1 - North Parking Access

P2 - North Parking Lobby

P3 - North Parking Lobby

P4 - South Parking Access

P5 - South Parking Lobby