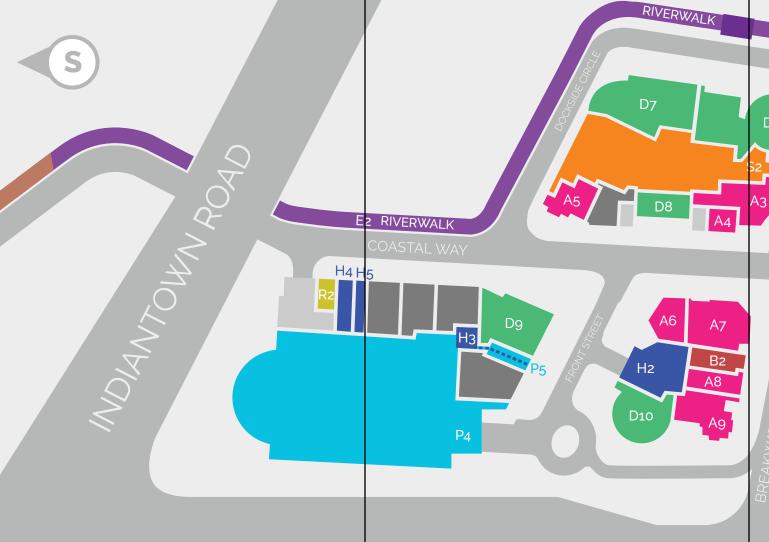

### SHOP

A1 - Tommy Bahama

A2 - John Craig

A3 - Chico's

A4 - iClass Eyewear

A5 - HMY Yachts

A6 - Francesca's

A7 - White House | Black Market

A8 - Pucci & Catana Luxury Pet Boutique

A9 - Native Visions Galleries

A10 - Swim 'n Sport

A11 - A Pink Princess

A12 - Glitzy Girl

#### DINE

D1 - Bravo! Cucina Italiana

D2 - BurgerFi

D3 - The Woods Jupite

D4 - Tommy Bahama

D5 - Calaveras Cantin D6 - deep blu seafood grille

D7 - Too Bizaare

D8 - Johnny Swirl's Yogurt

Dg - Another Broken Egg

D10 - Coffee Culture Café & Eatery

#### **ENTERTAINMENT**

E1 - Harbourside Place Amphitheater

E2 - Riverwalk

E3 - Event Deck (3rd level)

E4 - East Plaza

E5 - Dive Boat

E6 - Paddle Boarding

#### BEAUTY

B1 - Venetian Nail Spa

B2 -The Elowzone

## **STAY**

S1 - Wynclham Grand Jupiter Main Entrance

S2 - Wyncham Grand Jupiter South Lobby

# RESTROOMS

R1 - North R2 -South Restrooms

#### **OFFICE**

H1 - North Office Lobby

H2 - Central Office Lobby

H<sub>3</sub> - South Office Lobby

H<sub>4</sub> - Town of Jupiter

H5 - Management & Leasing

### **PARKING**

P1 - North Parking Access

P2 - North Parking Lobby

P3 - North Parking Lobby

P4 - South Parking Access

P5 - South Parking Lobby