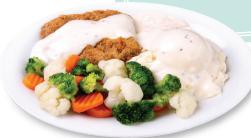

Classic Floats 330-570 cal . . . . . . 5.50
Your favorite soda over your choice of ice cream.

CHICKEN-FRIED STEAK
SERVED WITH A SALAD OR VEGGIE,
PLUS A ROLL AND CHOICE OF POTATO