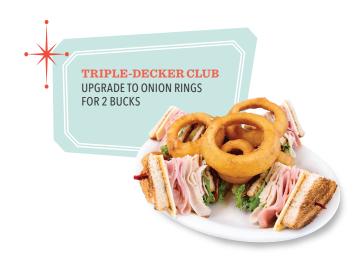

### Sandwiches

Served with your choice of crispy golden fries, tater tots, or a veggie. Add Chili and Cheese to your fries for 3 bucks. Upgrade to Onion Rings or a side salad for 2 bucks.

With sautéed onions and melted Swiss cheese served on grilled rye bread, it's a diner classic.