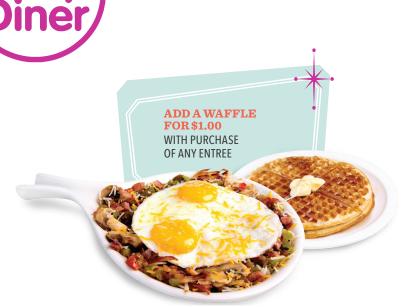

2 eggs your way, with choice of bacon, ham or sausage, plus toast and

Short Stack of Pancakes (2) or Waffle (1)\*

Your choice of bacon, ham, or sausage. Make it a Tall Stack (3 pancakes) or (2 waffles) for a buck.