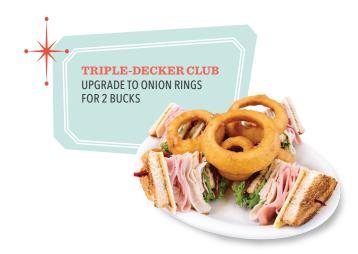

#### **Triple-Decker Club\*** 630 cal. . . . . . . . . 9.25 Three lightly toasted slices of bread, stacked and packed with

turkey, ham, bacon, American and Swiss cheeses, plus lettuce, tomato and mayo.