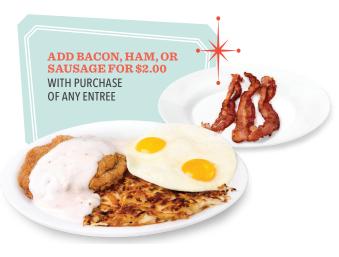

2 eggs your way, with choice of bacon, ham or sausage, plus toast and

Short Stack of Pancakes (2) or Waffle (1)\*

Your choice of bacon, ham, or sausage. Make it a Tall Stack (3 pancakes) or (2 waffles) for a buck.

Hopped-Up Hash Browns\* 280-820 cal . . . . . . . 6.70

With cheese and veggies. Your choice of ham, bacon or sausage. **Deluxe Biscuits & Grαvy\*** 980-1205 cal . . . . . . . 9.75

With 2 eggs plus ham, bacon or sausage. **French Toast Combo** 810-880 cal. . . . . . . . . . 8.70