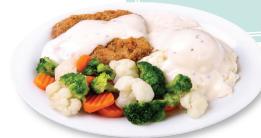

CHICKEN-FRIED STEAK SERVED WITH A SALAD OR VEGGIE, PLUS A ROLL AND CHOICE OF POTATO

### Dinner

Served with a garden salad or vegetable, plus a roll, and choice of potato.

**Chicken-Fried Steak\*** 1010 cal . . . . . . . 10.25 It's an all-time favorite! A generous portion, battered and fried

to perfection, then smothered with savory country gravy.

Roasted Turkey Plate\* 500-820 cal . . . . . . 9.95 A diner classic - turkey with gravy makes divine comfort food.

Chicken Fried Chicken 980-1110 cal . . . . 10.25