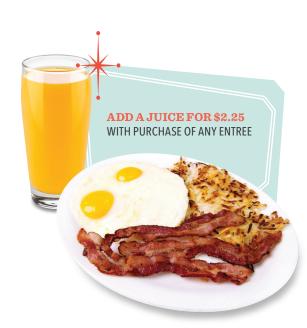

# Beverages

Soft Drinks or Iced Teα (20oz) 0-230 cal . . . 2.05 **Coffee or Hot Teα 5 cal** . . . . . . . . . . . 1.85 Coffee for Thermos 5 cal . . . . . . . . . 3.90 each Hot Chocolate & Whipped Cream 220 cal. . . . . . . . . 2.05 each Milk (12oz) 140 cal. . . . . . . . . . . . . . . . . . 2.25 each Juice (12oz) 45-125 cal...........2.25 each