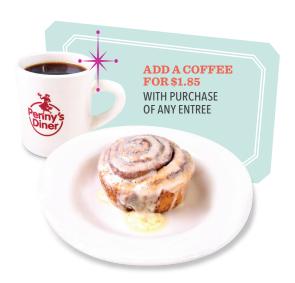

3 slices of fabulous French toast with your choice of ham, bacon or sausage.

Large Cinnamon Roll 640 cal . . . . . . . . . . . . . . . . . 3.80 Freshly baked plate-sized cinnamon roll. This is a Penny's original!

# Beverages

Soft Drinks or Iced Teα (20oz) 0-230 cal . . . 2.05 **Coffee or Hot Teα 5 cal** . . . . . . . . . . . 1.85 Coffee for Thermos 5 cal . . . . . . . . . 3.90 each Hot Chocolate & Whipped Cream 220 cal. . . . . . . . . 2.05 each Milk (12oz) 140 cal. . . . . . . . . . . . . . . . . . 2.25 each Juice (12oz) 45-125 cal...........2.25 each