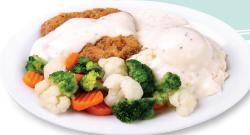

CHICKEN-FRIED STEAK
SERVED WITH A SALAD OR VEGGIE,
PLUS A ROLL AND CHOICE OF POTATO

#### Dinner

Served with a garden salad or vegetable, plus a roll, and choice of potato.

Chicken-Fried Steαk\* 1010 cal . . . . . . . 9.25

It's an all-time favorite! A generous portion, battered and fried to perfection, then smothered with savory country gravy.