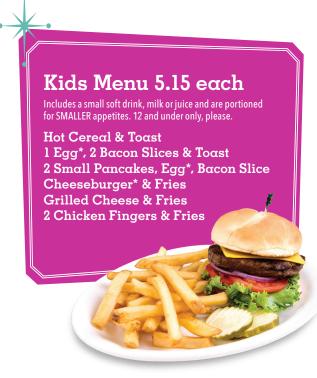

salad for 2 bucks.

# **Triple-Decker Club\*** 630 cal. . . . . . . . . 8.00 Three lightly toasted slices of bread, stacked and packed with

turkey, ham, bacon, American and Swiss cheeses, plus lettuce, tomato and mayo.

# All-American Patty Melt\* 640 cal . . . . . 8.75 With sautéed onions and melted Swiss cheese served on grilled rye bread, it's a diner classic.

## Chicken Sandwich\* 410-580 cal . . . . . . . 8.00 A tender portion of chicken, grilled or fried, topped with bacon

and melted Swiss cheese and served on a toasted bun.

Fish Sandwich\* 530 cal . . . . . . . . . 8.25

A delicious beer-battered fish fillet on a hoagie with lettuce, tomato and tartar sauce.

#### 

Grilled Cheese 420 cal . . . . . . . . . . . 6.75
Choose your cheese (4) slices and your bread and make it your



### Burgers

Served with your choice of crispy golden fries, tater tots, or a veggie. Add Chili and Cheese to your fries for 3 bucks. Upgrade to Onion Rings or a side salad for 2 bucks. Make any burger a double for 3 bucks.

# Penny's Pride Cheeseburger\* 620 cal. . . . 6.75 With American cheese, lettuce, tomato, onion and pickles,

it's a real favorite!

## **Bacon Lover's Cheeseburger\*** 780 cal . . . 8.25 We start with an all-beef patty, American and Swiss cheese,

lettuce, tomato, and real mayo then we top it off with 4 slices of bacon.

## Frisco Burger\* 760 cal . . . . . . . . . . . 8.05 Buttered and grilled sourdough bread, two slices of crispy

bacon, 2 slices of Swiss cheese, tomato and mayo. A true classic!

### Mushroom Swiss Burger\* 690 cal . . . . . . 7.50 We start with a