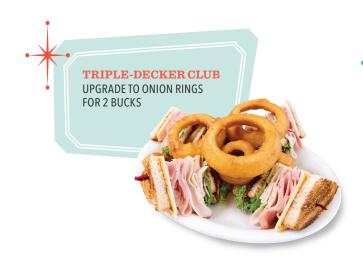

# **Triple-Decker Club\*** 630 cal. . . . . . . . . 8.00 Three lightly toasted slices of bread, stacked and packed with

turkey, ham, bacon, American and Swiss cheeses, plus lettuce, tomato and mayo.