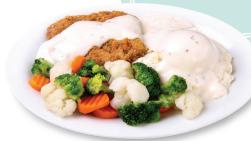

#### Dinner

Served with a garden salad or vegetable, plus a roll, and choice of potato.

Chicken-Fried Steαk\* 1010 cal . . . . . . . 10.25

It's an all-time favorite! A generous portion, battered and fried to perfection, then smothered with savory country gravy.