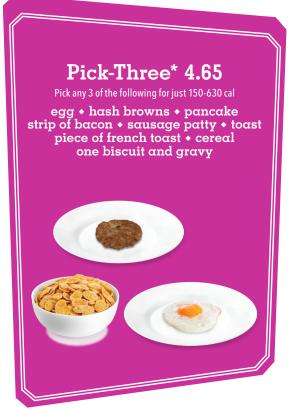

## Breakfast

|          | Substitute turkey sausage at no additional charge.                                                                                                                                                               |
|----------|------------------------------------------------------------------------------------------------------------------------------------------------------------------------------------------------------------------|
|          | Hearty Breakfast* 1220 cal 9.75  Fill up on 2 slices of bacon, 2 sausage patties, 2 eggs your way, hash browns and 2 pancakes.                                                                                   |
|          | Ranch Breakfast* 1020-1180 cal                                                                                                                                                                                   |
| <b>)</b> | Sunrise Skillet* 730-1090 cal 9.55  Hash browns mixed with ham, bacon or sausage plus onion, mushroom, tomato, bell pepper, jalapeño and cheese, then topped with 2 eggs and served with toast or a big pancake. |
|          | Classic* 600-990 cal                                                                                                                                                                                             |