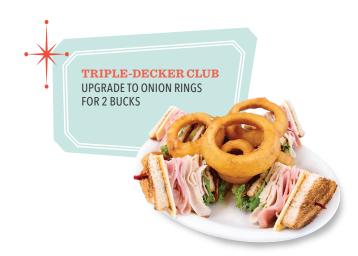

Triple-Decker Club\* 630 cal. . . . . . . . . . 9.25

Three lightly toasted slices of bread, stacked and packed with turkey, ham, bacon, American and Swiss cheeses, plus lettuce, tomato and mayo.

All-American Patty Melt\* 640 cal . . . . . 9.25
With sautéed onions and melted Swiss cheese served on grilled rye bread, it's a diner classic.