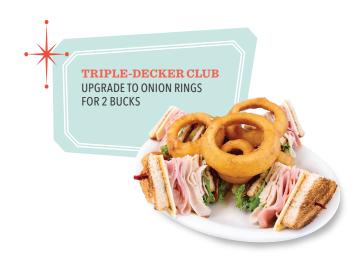

# Triple-Decker Club\* 630 cal. . . . . . . 9.25

Three lightly toasted slices of bread, stacked and packed with turkey, ham, bacon, American and Swiss cheeses, plus lettuce, tomato and mayo.