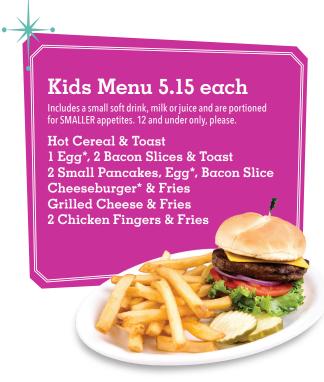

Penny's Pride Cheeseburger\* 620 cal. . . . 8.75
With American cheese, lettuce, tomato, onion and pickles, it's

**Bacon Lover's Cheeseburger\*** 780 cal . . 10.30 We start with an all-beef patty, American and Swiss cheese,

We start with an all-beef patty, American and Swiss cheese, lettuce, tomato, and real mayo then we top it off with 4 slices of bacon.

Cowboy Chili Cheeseburger\* 780 cal. . . . 9.25 All-beef patty topped with our famous chili, shredded cheese, and chopped onions.