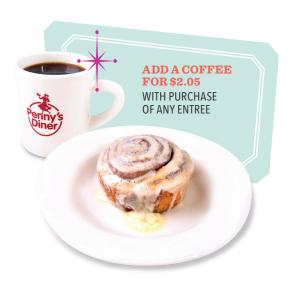

Large Cinnamon Roll 640 cal . . . . . . . . . . . 4.10 Freshly baked plate-sized cinnamon roll. This is a Penny's original!

Build Your Own 3-Egg Omelet\* 540-960 cal . . . . 10.25

Create your own custom omelet. Choose from ham, bacon or sausage, tomato, bell pepper, mushroom, jalapeño, onion, green chile or shredded cheese. Served with hash browns and your choice of toast or a big pancake.

### Beverages

| Soft Drinks or Iced Teα (20oz) 0-230 cal 2.55   |
|-------------------------------------------------|
| <b>Coffee or Hot Teα</b> 5 cal 2.05             |
| Coffee for Thermos 5 cal 4.40 each              |
| Hot Chocolate & Whipped Cream 220 cal 2.25 each |
| Milk (12oz) 140 cal                             |
| <b>Juice (12οz)</b> 45-125 cal                  |