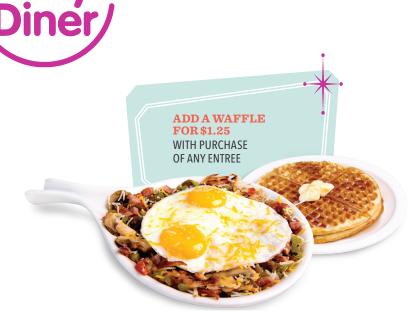

Short Stack of Pancakes (2) or Waffle (1)\*

Your choice of bacon, ham, or sausage.

Make it a Tall Stack (3 pancakes) or (2 waffles) for a buck.

Hopped-Up Hash Browns\* 280-820 cal . . . . . . . 7.70 With cheese and veggies. Your choice of ham, bacon or sausage.