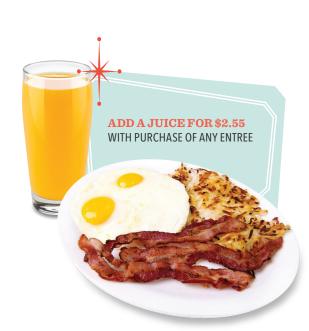

### Beverages

| Soft Drinks or Iced Teα (20oz) 0-230 cal 2.55   |
|-------------------------------------------------|
| <b>Coffee or Hot Teα</b> 5 cal 2.05             |
| Coffee for Thermos 5 cal 4.40 each              |
| Hot Chocolate & Whipped Cream 220 cal 2.25 each |
| Milk (12oz) 140 cal                             |
| <b>Juice (12οz)</b> 45-125 cal                  |