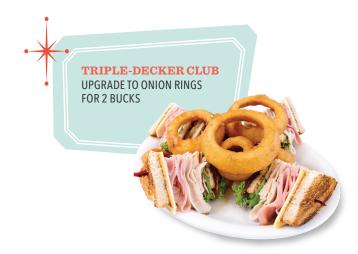

### Sandwiches

tomato and tartar sauce.

Served with your choice of crispy golden fries, tater tots, or a veggie. Add Chili and Cheese to your fries for 3 bucks. Upgrade to Onion Rings or a side salad for 2 bucks.

### **Triple-Decker Club\*** 630 cal. . . . . . . . . 10.25

Three lightly toasted slices of bread, stacked and packed with turkey, ham, bacon, American and Swiss cheeses, plus lettuce, tomato and mayo.