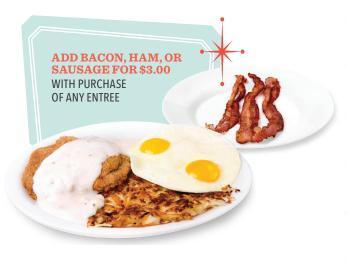

Hash browns mixed with ham, bacon or sausage plus onion, mushroom, tomato, bell pepper, jalapeño and cheese, then topped with 2 eggs and served with toast or a big pancake.

2 eggs your way, with choice of bacon, ham or sausage, plus toast and

Short Stack of Pancakes (2) or Waffle (1)\*

Your choice of bacon, ham, or sausage.

Make it a Tall Stack (3 pancakes) or (2 waffles) for a buck.

Hopped-Up Hash Browns\* 280-820 cal . . . . . . . 7.70 With cheese and veggies. Your choice of ham, bacon or sausage.

**Deluxe Biscuits & Gravy\*** 980-1205 cal . . . . . . . . 10.75 With 2 eggs plus ham, bacon or sausage.

French Toast Combo 810-880 cal. . . . . . . . . . . 9.20 3 slices of fabulous French toast with your choice of ham, bacon or sausage.