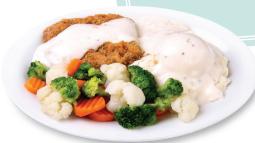

## Dinner

Served with a garden salad or vegetable, plus a roll, and choice of potato.

Chicken-Fried Steak\* 1010 cal . . . . . . . 10.25
It's an all-time favorite! A generous portion, battered and fried to perfection, then smothered with savory country gravy.