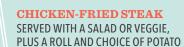

## Dinner

Served with a garden salad or vegetable, plus a roll, and choice of potato.

Chicken-Fried Steak\* 1010 cal . . . . . . . 10.25
It's an all-time favorite! A generous portion, battered and fried to perfection, then smothered with savory country gravy.