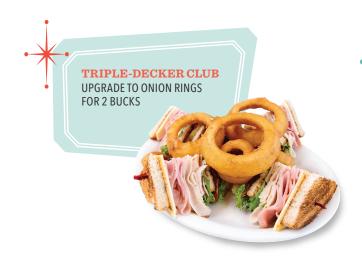

# Triple-Decker Club\* 630 cal. . . . . . . . . 9.25

Three lightly toasted slices of bread, stacked and packed with turkey, ham, bacon, American and Swiss cheeses, plus lettuce, tomato and mayo.