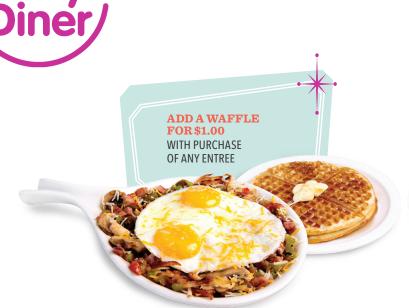

## Breakfast

Substitute turkey sausage at no additional charge.

choice of toast or a big pancake.

Sunrise Skillet\* 730-1090 cal . . . . . . . . . . 9.55

Hash browns mixed with ham, bacon or sausage plus onion, mushroom, tomato, bell pepper, jalapeño and cheese, then topped with 2 eggs and served with toast or a big pancake.

Hopped-Up Hαsh Browns\* 280-820 cal . . . . . . . 6.70 With cheese and veggies. Your choice of ham, bacon or sausage.

**Deluxe Biscuits & Gravy\*** 980-1205 cal . . . . . . 9.75 With 2 eggs plus ham, bacon or sausage.

French Toast Combo 810-880 cal . . . . . . . 8.70
3 slices of fabulous French toast with your choice of ham, bacon or sausage.

Large Cinnamon Roll 640 cal . . . . . . 3.80
Freshly baked plate-sized cinnamon roll. This is a Penny's original!

B