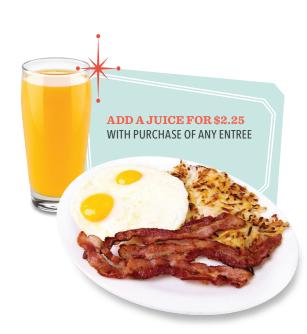

## Breakfast

Substitute turkey sausage at no additional charge.

choice of toast or a big pancake.

Sunrise Skillet\* 730-1090 cal . . . . . . . . . . 9.55

Hash browns mixed with ham, bacon or sausage plus onion, mushroom, tomato, bell pepper, jalapeño and cheese, then topped with 2 eggs and served with toast or a big pancake.

Hopped-Up Hαsh Browns\* 280-820 cal . . . . . . . 6.70 With cheese and veggies. Your choice of ham, bacon or sausage.

**Deluxe Biscuits & Gravy\*** 980-1205 cal . . . . . . 9.75 With 2 eggs plus ham, bacon or sausage.

French Toast Combo 810-880 cal . . . . . . . 8.70
3 slices of fabulous French toast with your choice of ham, bacon or sausage.

Large Cinnamon Roll 640 cal . . . . . . 3.80
Freshly baked plate-sized cinnamon roll. This is a Penny's original!