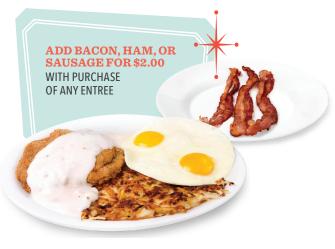

## Breakfast

Substitute turkey sausage at no additional charge.

choice of toast or a big pancake.

Sunrise Skillet\* 730-1090 cal . . . . . . . . . . 9.55

Hash browns mixed with ham, bacon or sausage plus onion, mushroom, tomato, bell pepper, jalapeño and cheese, then topped with 2 eggs and served with toast or a big pancake.

Hopped-Up Hαsh Browns\* 280-820 cal . . . . . . . 6.70 With cheese and veggies. Your choice of ham, bacon or sausage.

**Deluxe Biscuits & Gravy\*** 980-1205 cal . . . . . . 9.75 With 2 eggs plus ham, bacon or sausage.

French Toast Combo 810-880 cal . . . . . . . 8.70
3 slices of fabulous French toast with your choice of ham, bacon or sausage.

Large Cinnamon Roll 640 cal . . . . . . 3.80
Freshly baked plate-sized cinnamon roll. This is a Penny's original!

Bui