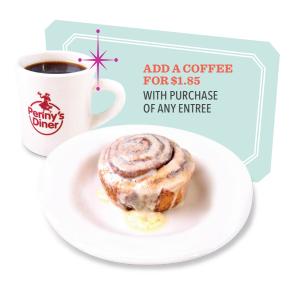

French Toast Combo 810-880 cal . . . . . . . 8.70
3 slices of fabulous French toast with your choice of ham, bacon or sausage.

Large Cinnamon Roll 640 cal . . . . . . 3.80
Freshly baked plate-sized cinnamon roll. This is a Penny's original!