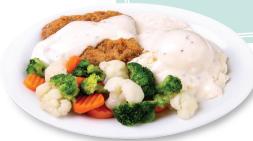

CHICKEN-FRIED STEAK
SERVED WITH A SALAD OR VEGGIE,
PLUS A ROLL AND CHOICE OF POTATO

#### Dinner

Served with a garden salad or vegetable, plus a roll, and choice of potato.

Chicken-Fried Steak\* 1010 cal . . . . . . 10.25

It's an all-time favorite! A generous portion, battered and fried to perfection, then smothered with savory country gravy.