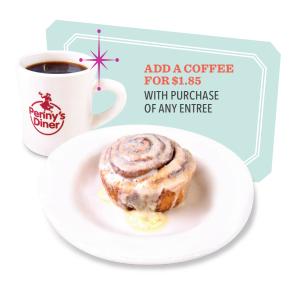

**Deluxe Biscuits & Gravy\*** 980-1205 cal . . . . . . . 9.75 With 2 eggs plus ham, bacon or sausage.

Large Cinnamon Roll 640 cal . . . . . . . . . . . . 3.80 Freshly baked plate-sized cinnamon roll. This is a Penny's original!