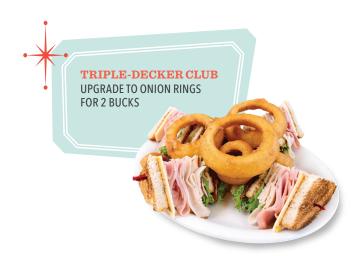

### Sandwiches

Served with your choice of crispy golden fries, tater tots, or a veggie. Add Chili and Cheese to your fries for 3 bucks. Upgrade to Onion Rings or a side salad for 2 bucks.

## **Triple-Decker Club\*** 630 cal. . . . . . . . . 9.25 Three lightly toasted slices of bread, stacked and packed with

Three lightly toasted slices of bread, stacked and packed with turkey, ham, bacon, American and Swiss cheeses, plus lettuce, tomato and mayo.