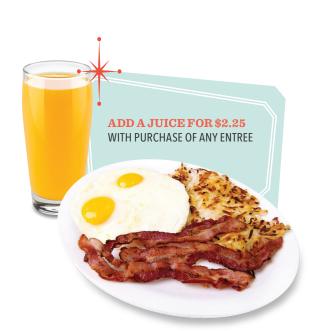

#### Breakfast

Substitute turkey sausage at no additional charge.

| Hearty Bre                         | e <b>αkfαst*</b> 1220 cal                  | 9.7                 |
|------------------------------------|--------------------------------------------|---------------------|
| Fill up on 2 slice and 2 pancakes. | es of bacon, 2 sausage patties, 2 eggs you | ur way, hash browns |
| allu z palicakes.                  | •                                          |                     |
| Panah Pro                          |                                            | 10.0                |

Sunrise Skillet\* 730-1090 cal . . . . . . . . . . . . . . . . 9.55

Hash browns mixed with ham, bacon or sausage plus onion, mushroom, tomato, bell pepper, jalapeño and cheese, then topped with