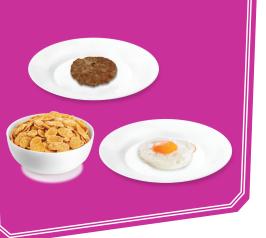

#### Breakfast

Substitute turkey sausage at no additional charge.

| Hearty Bre                         | e <b>αkfαst*</b> 1220 cal                  | 9.7                 |
|------------------------------------|--------------------------------------------|---------------------|
| Fill up on 2 slice and 2 pancakes. | es of bacon, 2 sausage patties, 2 eggs you | ur way, hash browns |
| allu z palicakes.                  | •                                          |                     |
| Panah Pro                          |                                            | 10.0                |

Sunrise Skillet\* 730-1090 cal . . . . . . . . . . . . . . . . 9.55

Hash browns mixed with ham, bacon or sausage plus onion, mushroom, tomato, bell pepper, jalapeño and cheese, then topped with 2 eggs and served with toast or a big pancake.

Short Stack of Pancakes (2) or Waffle (1)\*

Make it a Tall Stack (3 pancakes) or (2 waffles) for a buck.

Hopped-Up Hαsh Browns\* 280-820 cal . . . . . . . 6.70

With cheese and veggies. Your choice of ham, bacon or sausage.

**Deluxe Biscuits & Gravy\*** 980-1205 cal . . . . . . . 9.75 With 2 eggs plus ham, bacon or sausage.

Large Cinnamon Roll 640 cal . . . . . . . . . . . . 3.80 Freshly baked plate-sized cinnamon roll. This is a Penny's original!

Build Your Own 3-Egg Omelet\* 540-960 cal . . . . 9.55

Create your own custom omelet. Choose from ham, bacon or sausage, tomato, bell pepper, mushroom, jalapeño, onion or shredded cheese. Served with hash browns and your choice of toast or a big pancake.

The All Day Breakfast Burger\* 690 cal . . . . . . 9.25
What came first, the bacon or the egg? Have them both at once! All beef patty plus melted American cheese and hash browns on Texas toast.

Hot Cereal/Grits or Oatmeal 145-325 cal . . . . . . 3.60
With brown sugar and raisins or add a banana for a buck more.

2 Cakes, 2 Eggs & Meat\* 580-740 cal. . . . . . . . 9.25 Start off with 2 big pancakes, 2 eggs your way and your choice of bacon, ham

Chicken and Waffles 450-650 cal . . . . . . . . . 9.75
Three fried chicken tenderloins on top of our famous malted waffle.

Lil' Deuce Coupe\* 400-520 cal . . . . . . . . . . 5.65 2 eggs, toast and hash browns.

Low-Carb Breakfast\* 770 cal . . . . . . . . . . 8.25

3 eggs scrambled with shredded cheese and choice of 3 strips of bacon, 2 sausage patties or a 4-oz ham steak.

Pick-Three\* 4.65

Pick any 3 of the following for just 150-630 cal

egg • hash browns • pancake strip of bacon • sausage patty • toast piece of french toast • cereal one biscuit and gravy