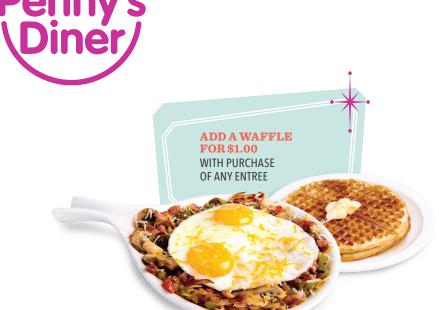

2 Cakes, 2 Eggs & Meat\* 580-740 cal. . . . . . . . 9.25 Start off with 2 big pancakes, 2 eggs your way and your choice of bacon, ham

Chicken and Waffles 450-650 cal . . . . . . . . . 9.75
Three fried chicken tenderloins on top of our famous malted waffle.