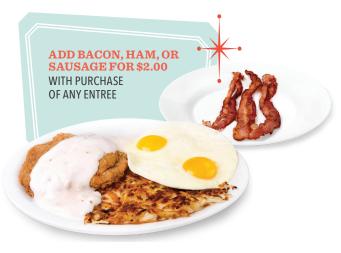

#### Dinner

Served with a garden salad or vegetable, plus a roll, and choice of potato.

Chicken-Fried Steak\* 1010 cal . . . . . . 10.25

It's an all-time favorite! A generous portion, battered and fried to perfection, then smothered with savory country gravy.