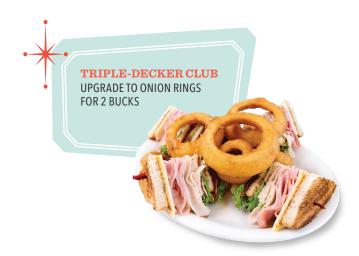

#### **Triple-Decker Club\*** 630 cal. . . . . . . . . 9.25 Three lightly toasted slices of bread, stacked and packed with

turkey, ham, bacon, American and Swiss cheeses, plus lettuce, tomato and mayo.