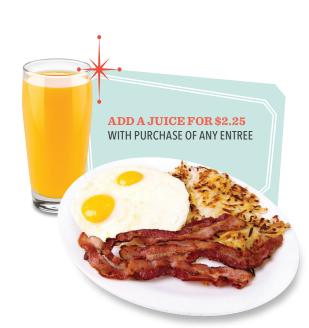

## Beverages

Soft Drinks or Iced Teα (20oz) 0-230 cal . . . 2.05 Coffee or Hot Te $\alpha$  5 cal . . . . . . . . . . . 1.85 Coffee for Thermos 5 cal . . . . . . . . . 3.90 each Hot Chocolate & Whipped Cream 220 cal. . . . . . . . . 2.05 each Milk (12oz) 140 cal. . . . . . . . . . . . . . . . . . 2.25 each Juice (12oz) 45-125 cal...........2.25 each