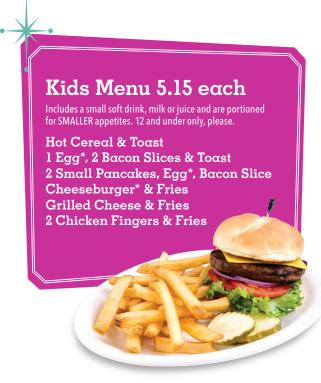

ed on a toasted bun.

### **Fish Sαndwich\*** 530 cal . . . . . . . . . . . 8.75 A delicious beer-battered fish fillet on a hoagie with lettuce. tomato and tartar sauce.

**Fαbulous Philly\*** 730 cal. . . . . . . . . . . 9.25 A delicious combination of tender beef, onion and bell pepper.

grilled together and smothered with melted Swiss cheese on a toasted hoagie.

**Chicken Strips** 800 cal. . . . . . . . . . . . 8.75 3 tenderloins served with fries and dipping sauce.

**Chili Cheese Dog** 660 cal . . . . . . . . . 8.25 2 all-beef hot dogs butterfly cut loaded with chili, onion and plenty of cheese.

**BLT\*** 550 cal . . . . . . . . . . . . . . . . . . 8.75

A classic combination of smoky bacon, lettuce and fresh sliced tomato, served with mayo on your choice of lightly toasted bread.



## Burgers

it's a real favorite!

Served with your choice of crispy golden fries, tater tots, or a veggie. Add Chili and Cheese to your fries for 3 bucks. Upgrade to Onion Rings or a side salad for 2 bucks. Make any burger a double for 3 bucks.

Penny's Pride Cheeseburger\* 620 cal. . . . 8.75 With American cheese, lettuce, tomato, onion and pickles,

Bacon Lover's Cheeseburger\* 780 cal . . . 10.30

We start with an all-beef patty, American and Swiss cheese, lettuce, tomato, and real mayo then we top it off with 4 slices

Cowboy Chili Cheeseburger\* 780 cal. . . . 9.25 All-beef patty topped with our famous chili, shredded cheese, and chopped onions.

**Frisco Burger\*** 760 cal . . . . . . . . . . . . . 9.50 Buttered and grilled sourdough bread, two slices of crispy bacon, 2 slices of