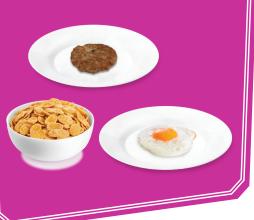

# Pick-Three\* 4.65 Pick any 3 of the following for just 150-630 cal egg • hash browns • pancake strip of bacon • sausage patty • toast piece of french toast • cereal one biscuit and gravy