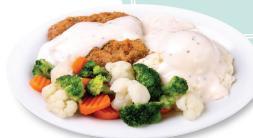

**Classic Floats** 330-570 cal . . . . . . 4.66 Your favorite soda over your choice of ice cream.

CHICKEN-FRIED STEAK SERVED WITH A SALAD OR VEGGIE, PLUS A ROLL AND CHOICE OF POTATO

## Dinner

Served with a garden salad or vegetable, plus a roll, and choice of potato.

**Chicken-Fried Steαk\*** 1010 cal . . . . . . . 10.25 It's an all-time favorite! A generous portion, battered and fried to perfection, then smothered with savory country gravy.