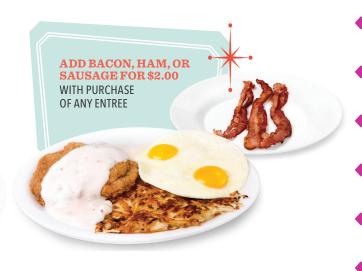

> 2 eggs your way, with choice of bacon, ham or sausage, plus toast and hash browns.

Short Stack of Pancakes (2) or Waffle (1)\* Your choice of bacon, ham, or sausage. Make it a Tall Stack (3 pancakes) or (2 waffles) for a buck.