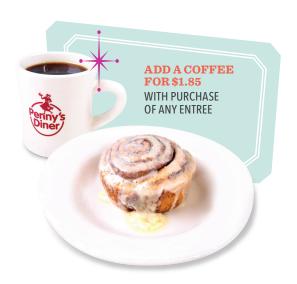

**French Toast Combo** 810-880 cal. . . . . . . . . . 8.70 3 slices of fabulous French toast with your choice of ham, bacon or sausage.

Large Cinnamon Roll 640 cal . . . . . . . . . . . . 3.80 Freshly baked plate-sized cinnamon roll. This is a Penny's original! Build Your Own 3-Egg Omelet\* 540-960 cal . . . . 9.55

## Beverages

Soft Drinks or Iced Teα (20oz) 0-230 cal . . . 2.05 Coffee or Hot Te $\alpha$  5 cal . . . . . . . . . . . 1.85 Coffee for Thermos 5 cal . . . . . . . . . 3.90 each Hot Chocolate & Whipped Cream 220 cal. . . . . . . . . 2.05 each Milk (12oz) 140 cal. . . . . . . . . . . . . . . . . . 2.25 each Juice (12oz) 45-125 cal...........2.25 each