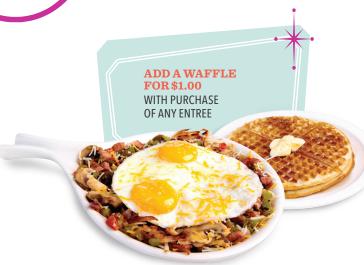

> 2 eggs your way, with choice of bacon, ham or sausage, plus toast and hash browns.

Short Stack of Pancakes (2) or Waffle (1)\* Your choice of bacon, ham, or sausage. Make it a Tall Stack (3 pancakes) or (2 waffles) for a buck.