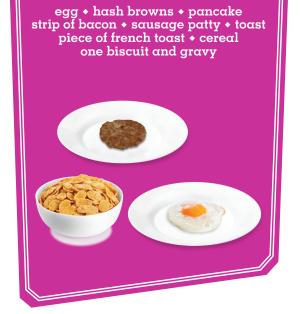

Pick-Three\* 4.65

Pick any 3 of the following for just 150-630 cal

YOUR FAVORITES SERVED ALL DAY

Call for Carry-Out Green River, Wyoming ◆ 307-875-3500

MILKSHAKES & MORE ON THE BACK!

Public Health Advisory: Eggs, Hamburgers and Steaks may be cooked to order. Consuming raw or undercooked meats, poultry, seafood, shellfish or any eggs may increase your risk of foodborne illness. Before placing your order, please inform your server if any person in your party has a food allergy.