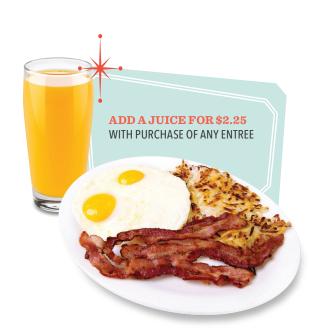

# Beverages

Soft Drinks or Iced Teα (20oz) 0-230 cal . . . 2.05 **Coffee or Hot Teα 5 cal** . . . . . . . . . . . 1.85 Coffee for Thermos 5 cal . . . . . . . . . 3.90 each Hot Chocolate & Whipped Cream 220 cal. . . . . . . . . 2.05 each Milk (12oz) 140 cal. . . . . . . . . . . . . . . . . . 2.25 each Juice (12oz) 45-125 cal...........2.25 each