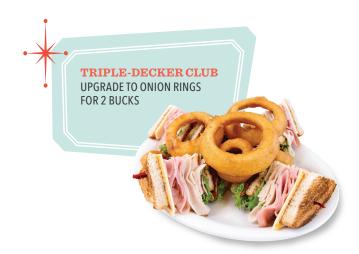

### **Triple-Decker Club\*** 630 cal. . . . . . . . . 9.25 Three lightly toasted slices of bread, stacked and packed with

turkey, ham, bacon, American and Swiss cheeses, plus lettuce, tomato and mayo.