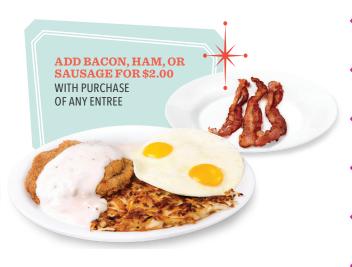

2 eggs your way, with choice of bacon, ham or sausage, plus toast and hash browns.

Short Stack of Pancakes (2) or Waffle (1)\* Your choice of bacon, ham, or sausage.

Make it a Tall Stack (3 pancakes) or (2 waffles) for a buck. Hopped-Up Hash Browns\* 280-820 cal . . . . . . . 6.70