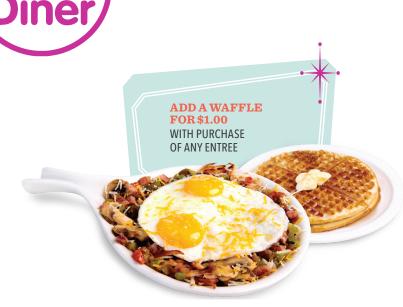

2 eggs your way, with choice of bacon, ham or sausage, plus toast and hash browns.

Short Stack of Pancakes (2) or Waffle (1)\* Your choice of bacon, ham, or sausage.

Make it a Tall Stack (3 pancakes) or (2 waffles) for a buck. Hopped-Up Hash Browns\* 280-820 cal . . . . . . . 6.70