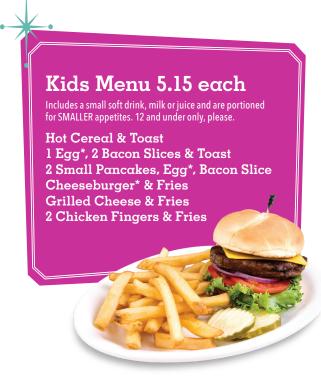

# Burgers

Served with your choice of crispy golden fries, tater tots, or a veggie. Add Chili and Cheese to your fries for 3 bucks. Upgrade to Onion Rings or a side salad for 2 bucks. Make any burger a double for 3 bucks.