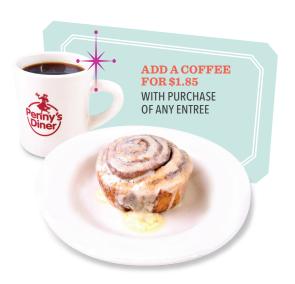

# Beverages

Soft Drinks or Iced Teα (20oz) 0-230 cal . . . 2.05 **Coffee or Hot Teα 5 cal** . . . . . . . . . . . 1.85 Coffee for Thermos 5 cal . . . . . . . . . 3.90 each Hot Chocolate & Whipped Cream 220 cal. . . . . . . . . 2.05 each Milk (12oz) 140 cal. . . . . . . . . . . . . . . . . . 2.25 each Juice (12oz) 45-125 cal...........2.25 each

Large Cinnamon Roll 640 cal . . . . . . . . . . . . . . . . . 3.80 Freshly baked plate-sized cinnamon roll. This is a Penny's original!

Build Your Own 3-Egg Omelet\* 540-960 cal . . . . 9.55 Create your own custom omelet. Choose from ham, bacon or sausage,