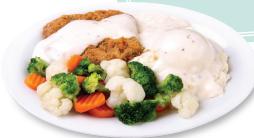

**Classic Floats** 330-570 cal. . . . . . 4.66 Your favorite soda over your choice of ice cream.

CHICKEN-FRIED STEAK SERVED WITH A SALAD OR VEGGIE, PLUS A ROLL AND CHOICE OF POTATO

# Dinner

Served with a garden salad or vegetable, plus a roll, and choice of potato.

**Chicken-Fried Steak\*** 1010 cal . . . . . . . 10.25 It's an all-time favorite! A generous portion, battered and fried to perfection, then smothered with savory country gravy.