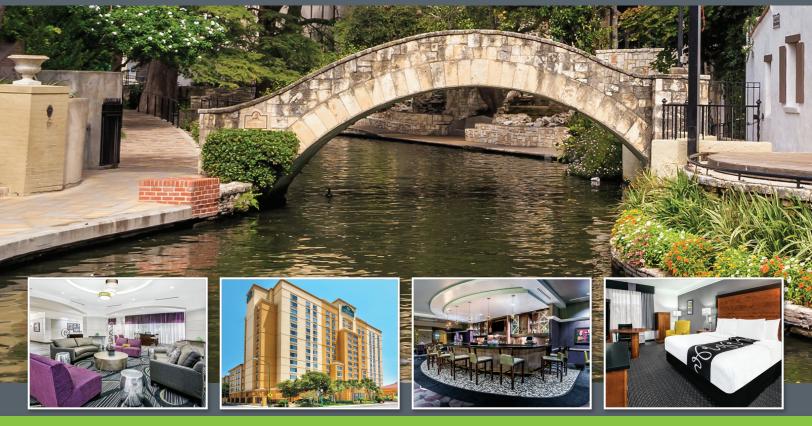

## La Quinta<sup>®</sup> Inn & Suites San Antonio Riverwalk

### In The Heart of Downtown | Shopping | Dining | Entertainment

#### Accommodations:

- 348 spacious guestrooms, including 68 suites
- FREE Bright Side Breakfast<sup>®</sup> plus additional hot items
- FREE WiFi
- Bright Morning Bed<sup>®</sup> with comfy, pillowtop mattress
- $\cdot$  HDTVs with premium channels
- Microwave and refrigerator in all guestrooms
- Single-cup coffee makers
- Hair dryer, iron and full-sized ironing board

#### Area Information:

- World Famous San Antonio Riverwalk: 1/2 block
- Alamo: 2 blocks
- Henry B. Gonzalez Convention Center: 1 block
- Alamodome: 0.3 miles

#### Hotel Services:

- 24-Hour business center
- 8,500 sq. ft. of flexible meeting space
- Professional meeting services staff
- Audio/Visual services available
- $\cdot$  Valet and self-parking on-site
- Full service 501 Lounge open nightly
- Bright Side Market<sup>®</sup>
- $\boldsymbol{\cdot}$  Outdoor pool and spa
- Fully-equipped fitness center
- Laundry facilities on-site