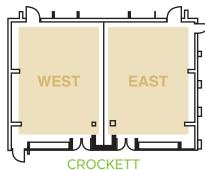

| Room                     | Bowie<br>West | Bowie<br>East | Combined<br>Bowie | Crockett<br>West | Crockett<br>East | Combined<br>Crockett |  |
|--------------------------|---------------|---------------|-------------------|------------------|------------------|----------------------|--|
| Total Space<br>Available | 985 Sq. Ft.   | 756 Sq. Ft.   | 1741 Sq. Ft.      | 985 Sq. Ft.      | 985 Sq. Ft.      | 1970 Sq Ft.          |  |
| Theater                  | 70            | 60            | 130               | 70               | 70               | 140                  |  |
| Classroom                | 40            | 35            | 75                | 48               | 48               | 96                   |  |
| Banquet                  | 60            | 50            | 110               | 60               | 60               | 120                  |  |
| Reception                | 65            | 60            | 125               | 65               | 65               | 130                  |  |
| U-Shape                  | 27            | 27            | 54                | 27               | 27               | 54                   |  |
| Dimensions               | 27' x 36'6"   | 27' x 29'     | 54' x 29'         | 27' x 36'6"      | 27' x 36'6"      | 54' x 36'6"          |  |

BOWIE

|                          |             | <b>—</b> •••• |                   |              | ·            |                   |             | <b></b> .   |                   |                   |
|--------------------------|-------------|---------------|-------------------|--------------|--------------|-------------------|-------------|-------------|-------------------|-------------------|
| Room                     | Fiesta<br>A | Fiesta<br>B   | Combined<br>A & B | Fiesta<br>C  | Fiesta<br>D  | Combined<br>C & D | Fiesta<br>E | Fiesta<br>F | Combined<br>E & F | Combined<br>A - F |
| Total Space<br>Available | 590 Sq. Ft. | 551 Sq. Ft.   | 1141 Sq. Ft.      | 1180 Sq. Ft. | 1187 Sq. Ft. | 2367 Sq. Ft.      | 590 Sq. Ft. | 548 Sq. Ft. | 1138 Sq. Ft.      | 4646 Sq. Ft.      |
| Theater                  | 50          | 50            | 100               | 120          | 120          | 240               | 50          | 50          | 100               | 450               |
| Classroom*               | 36          | 30            | 66                | 70           | 70           | 140               | 36          | 30          | 66                | 280               |
| Banquet*                 | 40          | 40            | 80                | 90           | 90           | 180               | 40          | 40          | 80                | 350               |
| Reception                | 50          | 40            | 90                | 100          | 100          | 200               | 50          | 40          | 90                | 380               |
| U-Shape                  | 20          | 20            | 40                | 30           | 30           | 60                | 20          | 20          | 40                | 90                |
| Dimensions               | 22' x 25'   | 22' x 25'     | 22' x 50'         | 22' x 50'    | 22' x 50'    | 44' x 50'         | 22' x 25'   | 22' x 25'   | 22' x 50'         | 88' x 50'         |