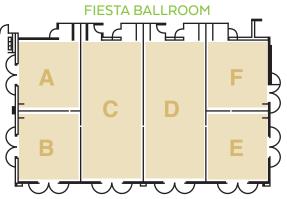

BOWIE

|                          |             | <b>—</b> •••• |                   |              | ·            |                   |             | <b></b> .   |                   |                   |
|--------------------------|-------------|---------------|-------------------|--------------|--------------|-------------------|-------------|-------------|-------------------|-------------------|
| Room                     | Fiesta<br>A | Fiesta<br>B   | Combined<br>A & B | Fiesta<br>C  | Fiesta<br>D  | Combined<br>C & D | Fiesta<br>E | Fiesta<br>F | Combined<br>E & F | Combined<br>A - F |
| Total Space<br>Available | 590 Sq. Ft. | 551 Sq. Ft.   | 1141 Sq. Ft.      | 1180 Sq. Ft. | 1187 Sq. Ft. | 2367 Sq. Ft.      | 590 Sq. Ft. | 548 Sq. Ft. | 1138 Sq. Ft.      | 4646 Sq. Ft.      |
| Theater                  | 50          | 50            | 100               | 120          | 120          | 240               | 50          | 50          | 100               | 450               |
| Classroom*               | 36          | 30            | 66                | 70           | 70           | 140               | 36          | 30          | 66                | 280               |
| Banquet*                 | 40          | 40            | 80                | 90           | 90           | 180               | 40          | 40          | 80                | 350               |
| Reception                | 50          | 40            | 90                | 100          | 100          | 200               | 50          | 40          | 90                | 380               |
| U-Shape                  | 20          | 20            | 40                | 30           | 30           | 60                | 20          | 20          | 40                | 90                |
| Dimensions               | 22' x 25'   | 22' x 25'     | 22' x 50'         | 22' x 50'    | 22' x 50'    | 44' x 50'         | 22' x 25'   | 22' x 25'   | 22' x 50'         | 88' x 50'         |