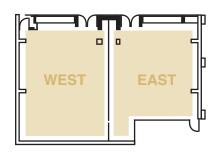

BOWIE

|                          |             | <b>—</b> •••• |                   |              | ·            |                   |             | <b></b> .   |                   |                   |
|--------------------------|-------------|---------------|-------------------|--------------|--------------|-------------------|-------------|-------------|-------------------|-------------------|
| Room                     | Fiesta<br>A | Fiesta<br>B   | Combined<br>A & B | Fiesta<br>C  | Fiesta<br>D  | Combined<br>C & D | Fiesta<br>E | Fiesta<br>F | Combined<br>E & F | Combined<br>A - F |
| Total Space<br>Available | 590 Sq. Ft. | 551 Sq. Ft.   | 1141 Sq. Ft.      | 1180 Sq. Ft. | 1187 Sq. Ft. | 2367 Sq. Ft.      | 590 Sq. Ft. | 548 Sq. Ft. | 1138 Sq. Ft.      | 4646 Sq. Ft.      |
| Theater                  | 50          | 50            | 100               | 120          | 120          | 240               | 50          | 50          | 100               | 450               |
| Classroom*               | 36          | 30            | 66                | 70           | 70           | 140               | 36          | 30          | 66                | 280               |
| Banquet*                 | 40          | 40            | 80                | 90           | 90           | 180               | 40          | 40          | 80                | 350               |
| Reception                | 50          | 40            | 90                | 100          | 100          | 200               | 50          | 40          | 90                | 380               |
| U-Shape                  | 20          | 20            | 40                | 30           | 30           | 60                | 20          | 20          | 40                | 90                |
| Dimensions               | 22' x 25'   | 22' x 25'     | 22' x 50'         | 22' x 50'    | 22' x 50'    | 44' x 50'         | 22' x 25'   | 22' x 25'   | 22' x 50'         | 88' x 50'         |